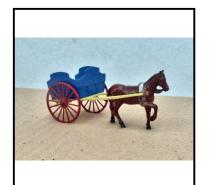

**Price (£):** 20.00

**Ref No:** 4.31

Category: Britain's - Wagons & Carts

**Description:** 45F Single Horse-drawn 1-axle Milk Float, latter having mid-blue body with cream shafts and under-frame, name-board over wheels and on front panel, step

at rear, red 12-spoke wheels, chestnut horse. Excellent condition.

**Price (£):** 37.50

**Ref No:** 4.311B

Category: Britain's Countryside

**Description:** 7F Tree and Gate. Standing tree trunk with leaf-less branches. The lower trunk