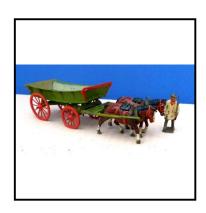

spoked wheels. Composition 'Bay' horse with brown and gold harness. With

brown extension ladders. Nicely restored. In replica box.

**Price (£):** 25.00

Category: Britain's - Wagons & Carts

**Description:** 5F Farm Waggon, double-horse-drawn, 2 axle Waggon, 2 Chestnut horses (both

with saddle), waggon having grass-green body and shafts, with red detail, red

spoked wheels. With 505 Carter holding whip.

**Price (£):** 55.00

**Ref No:** 4.305

Category: Britain's - Wagons & Carts

**Description:** 20F Horse-drawn 1-axle Farmer's Gig. Light brown gig with red spoked wheels, black seat and splash-boards, hinged tail-board. Bay horse. With farmer, having