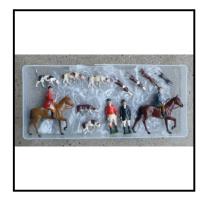

mounted and dis-mounted, with hounds in various stances, no foxes.

**Price (£):** 85.00

Ref No:

Category: Britain's 'Hunt' Series

4.407P

Description: 'Set' No. 1447 (9651 'In Full Cry' (smaller version comprising 10 pieces). As-