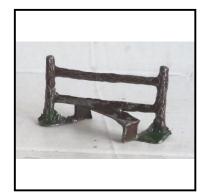

**Ref No:** 4.351

Category: Britain's - Figures

**Description:** 555 Aged Villager, male, moving right arm holding pipe or beer-glass. Seated on

567 Log Bench. Available in alternative clothing colours. Price each

**Price (£):** 10.00

**Ref No:** 4.352

Category: Britain's - Figures

Description: 555 Aged Villager, male, brown jacket, blue shirt, moving right arm holding

pipe, together with 556 Aged Villager, female, blue dress with white collar,

moving right arm, both seated on 567 Log Bench.

**Price (£):** 14.00

Category: Britain's - Figures

**Description:** 564 Water 'swinging' Cart on 2-wheel Trolley, with Man Attendant.

**Price (£):** 15.00

**Ref No:** 4.354