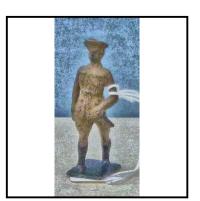

Corgi modern: 'Forward March' Series No. CC59157 Battle of the Somme RFC **Description:** 

Pilot figure. Mint. In presentation box with numerous documents.

Price (£): 15.00

|  | Cliff Mad | dock To | ys & Mo | dels |
|--|-----------|---------|---------|------|
|--|-----------|---------|---------|------|