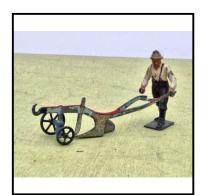

**Description:** 357 Gardener, tan clothing, brown boots and hat, pushing Sack Truck in lemon.

Excellent condition

**Price (£):** 11.00

**Ref No:** 4.450

Category: 'Lead' - Hill (Johillco)

**Description:** 364 Shepherd, carrying lamb. Choice of colouring: (a)R.A.F. blue smock, brown