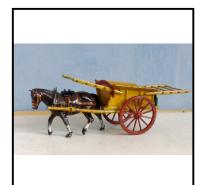

spoked wheels. Composition 'Bay' horse with brown and gold harness. With

brown extension ladders. Nicely restored. In replica box.

**Price (£):** 25.00

Category: Britain's - Wagons & Carts

**Description:** 5F Farm Waggon, double-horse-drawn, 2 axle Waggon, 2 Chestnut horses (both

with saddle), waggon having grass-green body and shafts, with red detail, red

spoked wheels. With 505 Carter holding whip.

**Price (£):** 55.00

**Ref No:** 4.305

Category: Britain's - Wagons & Carts

**Description:** 20F Horse-drawn 1-axle Farmer's Gig. Light brown gig with red spoked wheels, black seat and splash-boards, hinged tail-board. Bay horse. With farmer, having