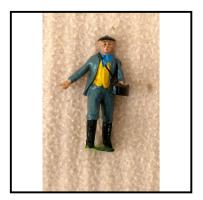

ing right arm.

**Price (£):** 8.50

**Ref No:** 4.343

**Category:** Britain's - Figures

Description: 501 Farmer, with moving right arm holding stick (stick shortened). Brown jacket,

red waistcoat, pork-pie hat. Qty. 2. Price each

**Price (£):** 7.50

**Ref No:** 4.344

Category: Britain's - Figures

Description: 502 'Farmer's Wife', standing, with head covering and full-length blue dress,

white apron, carrying basket in left hand, moving right arm at side, no umbrella.