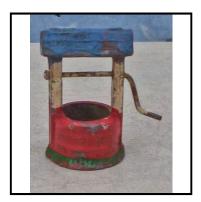

## Cliff Maddock Toys & Models

June 2024

**Ref No:** 4.477

Category: 'Lead' - Taylor & Barrett

Description: Water Well. Red brick circular base, with yellow pillars to support red-tiled roof,

yellow band at ground level. Complete with handle, chain and water bucket.

Height 2.5 inches (6.5cm)

**Price (£):** 17.50

**Ref No:** 4.478

Category: 'Lead' - Taylor & Barrett

Description: Water Well. Red brick circular base, with yellow pillars to support red tiled roof,

without yellow band at ground level. Complete with handle, chain and water