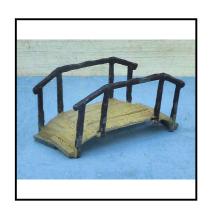

post, standing on grass-green base. Height 9.5cm (3-3/4 inches)

**Price (£):** 9.50

**Ref No:** 4.437

Category: 'Lead' - Hill (Johillco)

**Description:** 246L Footbridge (listed as River Bridge), with single Hand-rail, brown platform

with green at edges, cream hand-rail. 7cm (2.5 inches)

**Price (£):** 6.50

**Ref No:** 4.438

Category: 'Lead' - Hill (Johillco)

Description: 258 Stout Farmer, brown suit, yellow waistcoat, pork-pie hat, brown boots,