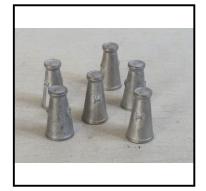

without saddle, traces, with 563 Stable Lad (Groom).

**Price (£):** 65.00

**Ref No:** 4.333

Category: Britain's - Farm equipment

**Description:** 588 Milk Churn. Without lid. Height 2.6cm (1-1/8 inch). Qty. 5. Price for lot

**Price (£):** 8.00

**Ref No:** 4.334

**Category:** Britain's - Farm implements

**Description:** 142F General-purpose Plough, with Plough-man. Grey plough, with red edge

detail. Repair to one handle. Currently lacks horse and traces - these to be added.