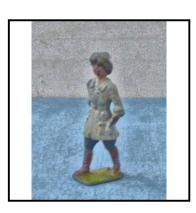

**Ref No:** 4.348

Category: Britain's - Figures

Description: 535 Land-girl. Pre-1939 issue only. Walking. In belted tunic and conical hat.

Cream tunic and shorts. Qty. 2. One less good than the other. Price each