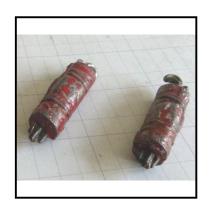

June 2024

Ref No: 4.432R

Category: 'Lead' - Hill (Johillco)

227 Luggage: Rug (red & yellow) wrapped round Umbrella. (previously thought to be a Golf Club bag!). Available in two sizes. Restored. Price each **Description:** 

Price (£): 2.50

Ref No: 4.433R

Category: 'Lead' - Hill (Johillco)

**Description:** 232 Letter Box (Pillar Box), medium-large format (Height 6.25cm [2.5 inches]).

Red with white front panel, mounted on black base. Front panel embossed 'G.R.'