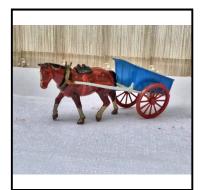

**Price (£):** 8.00

Category: 'Lead' - Hill (Johillco)

**Description:** 389 Single-Horse-drawn 2-axle Cattle 'Float' - high-sided Waggon in dark grey

with lighter grey interior, red spoked wheels, hinged tail-gate. Chestnut horse,

with livestock load. Lacks driver and drover. Without box.

**Price (£):** 75.00

**Ref No:** 4.453

Category: 'Lead' - Hill (Johillco)

**Description:** 403 Tramp ('Gentleman of the Road'), bearded, smoking pipe, sack of belongings