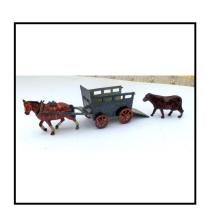

spoked wheels. Composition 'Bay' horse with brown and gold harness. With

brown extension ladders. Nicely restored. In replica box.

**Price (£):** 25.00

Category: Britain's - Wagons & Carts

**Description:** 5F Farm Waggon, double-horse-drawn, 2 axle Waggon, 2 Chestnut horses (both

with saddle), waggon having grass-green body and shafts, with red detail, red

spoked wheels. With 505 Carter holding whip.

**Price (£):** 55.00

**Ref No:** 4.305

Category: Britain's - Wagons & Carts

**Description:** 20F Horse-drawn 1-axle Farmer's Gig. Light brown gig with red spoked wheels, black seat and splash-boards, hinged tail-board. Bay horse. With farmer, having