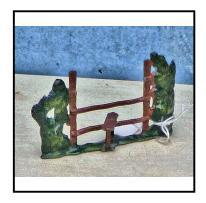

on brown pole with green base. Available with tan, pale blue and brown jacket.

All lack originally-issued hat. Price each

**Price (£):** 10.00

**Ref No:** 4.315

Category: Britain's - Countryside

Description: 581 Rustic Stile, brown, with high side-posts and green hedge section at each

side.

**Price (£):** 9.00

Category: Britain's - Countryside

Description: 581 Rustic Fence, brown, with high side-posts and green hedge section at each

side, but without stile steps.

**Price (£):** 6.00

**Ref No:** 4.317