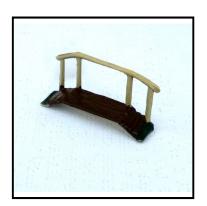

Price (£): 7.50

Category: 'Lead' - Hill (Johillco)

**Description:** 136L Small Footbridge, with handrail on one side. Fawn, with black rail. Qty 2,

sold as a pair, making double-width footbridge with 2 handrails.