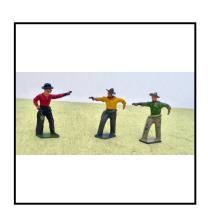

**Price (£):** 9.50

Category: Britain's (believed) - Figures

**Description:** 154P Cowboys, all in aiming stance holding pistol in outstretched hand: (a) left

arm outstretched, red shirt, brown leggings, black hat; (b) right arm outstretched, yellow shirt, brown leggings, black hat; (c) right arm outstretched, green shirt,

brown leggings, black hat. Price for lot of 3

**Price (£):** 12.50

**Ref No:** 4.342

Category: Britain's - Figures

**Description:** 501 Farmer, brown jacket, trousers and hat, red waistcoat, carrying stick on mov-