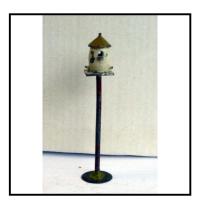

post, standing on grass-green base. Height 9.5cm (3-3/4 inches)

**Price (£):** 9.50

**Ref No:** 4.437

Category: 'Lead' - Hill (Johillco)

**Description:** 246L Footbridge (listed as River Bridge), with single Hand-rail, brown platform