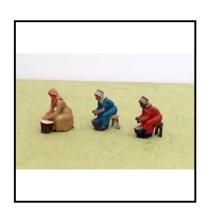

Importers'- Farm Series No. 691. Comprises Forge, Hood, Anvil, Horse, Smith.

Lack horse-shoes as shown on picture lid.

Price (£): 75.00

Category: 'Lead' - Roydon (believed by Hill)

Smithy Montage: Black-smith in squatting position, another in erect position holding implements, with black Shire horse in basic harness. **Description:** 