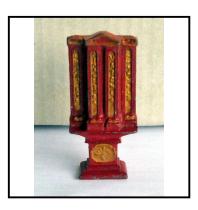

**Description:** 575 Dovecote on pillar, round white cote with red peaked roof.

**Price (£):** 8.00

**Ref No:** 4.394

Category: Britain's - Farm & Garden

Description: 575 Dovecote. red or straw-coloured coned roof, tall white or brown pillar, origi-

nal non-textured grass-green base.

**Price (£):** 10.00

**Picture** 

follow

Ref No: 4.396

Category: 'Lead' - Britain's (believed) - Village life

589/650 or 5036 Blacksmith's Shop 'pack'. Comprising: Forge, Anvil, Blacksmith **Description:** 