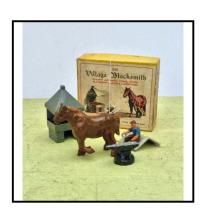

inner garment and red hat. Price each

7.50 Price (£):

Ref No: 4.506B

**Category:** 'Lead' -'Miniature Models'

Set: 'The Village Blacksmith' Box printed 'Made in England for Midwest British **Description:** 

Importers'- Farm Series No. 691. Comprises Forge, Hood, Anvil, Horse, Smith.

Lack horse-shoes as shown on picture lid.

Price (£): 75.00

Category: 'Lead' - Roydon (believed by Hill)

Smithy Montage: Black-smith in squatting position, another in erect position holding implements, with black Shire horse in basic harness. **Description:** 