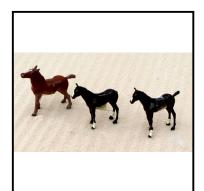

**Ref No:** 4.384

Category: Britain's - Animals

Description: 602 Foal, chestnut (red-brown), white snout, 2 white leg bands, tail protruding

(one curled, one tufted), standing. Qty. 2, plus another with tail broken. Price