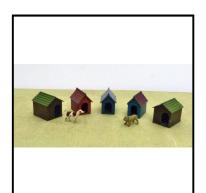

**Description:** 569 (or 5015) Dog Kennel, brown sides, green roof. With 572 Sitting Dog or

Hill 254 Bull-dog, or 513 Collie Dog. Price each

**Price (£):** 11.00

**Ref No:** 4.393

Category: Britain's - Farm & Garden

**Ref No:** 4.470.

Category: 'Lead' - F. G. Taylor (believed)

Description: Dog Kennel. Pitched roof. A few - assorted sizes and colours. Price each

**Price (£):** 5.00

**Ref No:** 4.471

Category: 'Lead' - F. G. Taylor