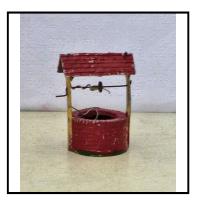

## Cliff Maddock Toys & Models

June 2024

**Ref No:** 4.477

Category: 'Lead' - Taylor & Barrett

Description: Water Well. Red brick circular base, with yellow pillars to support red-tiled roof,

yellow band at ground level. Complete with handle, chain and water bucket.

Height 2.5 inches (6.5cm)

**Price (£):** 17.50

**Ref No:** 4.478

Category: 'Lead' - Taylor & Barrett

Description: Water Well. Red brick circular base, with yellow pillars to support red tiled roof,

without yellow band at ground level. Complete with handle, chain and water