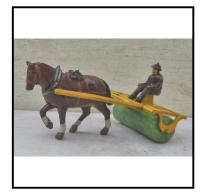

**Ref No:** 4.481

Category: 'Lead' - Charben's

Description: Horse-drawn Roller. Chestnut horse. Yellow shafts to green roller. With driver

on seat. Nice condition. Qty. 2. Price each

**Price (£):** 24.00