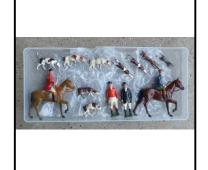

mounted and dis-mounted, with hounds in various stances, no foxes.

**Price (£):** 85.00

Ref No:

Category: Britain's 'Hunt' Series

4.407P

Description: 'Set' No. 1447 (9651 'In Full Cry' (smaller version comprising 10 pieces). As-