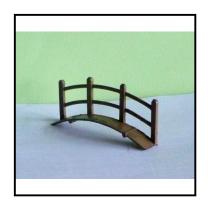

Price (£): 7.50

Category: 'Lead' - Hill (Johillco)

**Description:** 136L Small Footbridge, with handrail on one side. Fawn, with black rail. Qty 2,

sold as a pair, making double-width footbridge with 2 handrails.

**Price (£):** 10.00

**Ref No:** 4.429

Category: 'Lead' - Hill (Johillco)

Description: 139 Platform Dispensing Machine. Single chamber: 'Nestle's Chocolate'. Red

with gold detail re-touched.

**Price (£):** 7.50