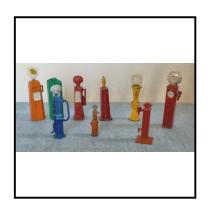

Price (£): 9.00

Ref No: 4.567

Category: Cast Garage Equipment

Dinky Toys 49b Wayne tapered Petrol Pump, light-blue. small format **Description:** 

Price (£): 6.50

Ref No: 4.568

**Category:** Cast Garage Equipment

Dinky Toys 49a Bowser parallel-sided Petrol Pump, green, small format **Description:** 

Price (£): 6.50

Ref No: 4.569

Category: Cast Garage Equipment

Britain's Petrol Pump, parallel sided, cream, no globe **Description:** 

Price (£): 8.00

Category: Cast Garage Equipment

Description: Numerous other Petrol Pumps (Dinky, Britain's, Timpo, Kays and other), some

re-painted. Price each.

**Price (£):** 6.50

**Ref No:** 4.571

Category: Cast Garage Equipment