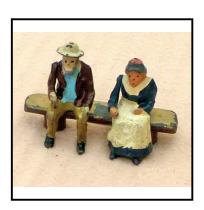

**Price (£):** 10.00

**Ref No:** 4.352

Category: Britain's - Figures

Description: 555 Aged Villager, male, brown jacket, blue shirt, moving right arm holding

pipe, together with 556 Aged Villager, female, blue dress with white collar,

moving right arm, both seated on 567 Log Bench.

**Price (£):** 14.00

Category: Britain's - Figures

**Description:** 564 Water 'swinging' Cart on 2-wheel Trolley, with Man Attendant.

**Price (£):** 15.00

**Ref No:** 4.354