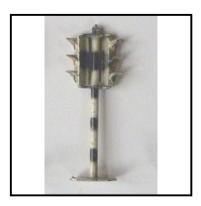

Taylor & Barrett Traffic Lights. Tall, black and white hooped post and similar light units, which can be swivelled to face horizontally-opposed or at  $90^\circ$ . Hexag-**Description:** 

onal base. Finely cast.

4.00 Price (£):

Ref No: 4.582

**Category:** Cast Road Signs

Britain's Opposing-face Traffic Signals, mounted on tall central pillar running **Description:** 

between the two light units. Qty. 3. Price each