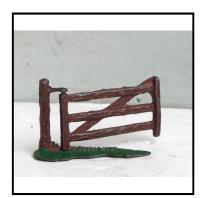

at rear, red 12-spoke wheels, chestnut horse. Excellent condition.

**Price (£):** 37.50

**Ref No:** 4.311B

Category: Britain's Countryside

**Description:** 7F Tree and Gate. Standing tree trunk with leaf-less branches. The lower trunk

carries two hooks on which a 4-barred gate can be hung, and the tree has an elongated grass-green base at the extremity of which a post is erected which holds the

closing latch. In original lift-lid box. Catalogued in 'Ramsay' at £125.

**Price (£):** 45.00

Category: Britain's - Countryside

**Description:** 524 Fir Tree, in leaf. Semi-flat, some branches broken. Height 11cm (4.5 inches)

**Price (£):** 5.00

**Ref No:** 4.313

Category: Britain's - Countryside