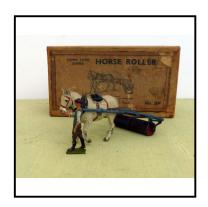

Price (£): 45.00

**Ref No:** 4.328B

Category: Britain's Farm implements

**Description:** 9F Single Horse-drawn Roller. Light blue roller frame and shafts, 2-section

brown roller with red ends. Bay horse having saddle. With walking stable-lad in blue waistcoat, white shirt, black trousers. Excellent condition. In original lift-lid

box.

**Price (£):** 45.00

**Ref No:** 4.329

Category: Britain's Farm implements

Description: 9F Single Horse-drawn Roller. Grass-green roller frame and shafts, 11-section

grey roller with red ends. Bay horse having saddle. With walking stable-lad in blue waistcoat, white shirt, black trousers. Excellent condition. Without box.