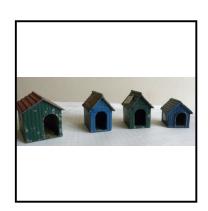

**Ref No:** 4.470.

Category: 'Lead' - F. G. Taylor (believed)

Description: Dog Kennel. Pitched roof. A few - assorted sizes and colours. Price each

**Price (£):** 5.00

**Ref No:** 4.471

Category: 'Lead' - F. G. Taylor