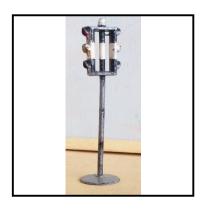

Price (£): 4.00

Category: Cast Road Signs

Gilco (believed) Traffic Signals ('Traffic Lights'), opposing (180°) lights in white **Description:** 

housings, on black-and-white hooped pillar with white unmarked base. Height