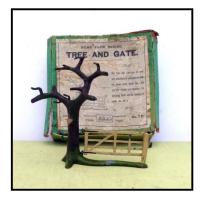

at rear, red 12-spoke wheels, chestnut horse. Excellent condition.

**Price (£):** 37.50

**Ref No:** 4.311B

Category: Britain's Countryside

**Description:** 7F Tree and Gate. Standing tree trunk with leaf-less branches. The lower trunk

carries two hooks on which a 4-barred gate can be hung, and the tree has an elongated grass-green base at the extremity of which a post is erected which holds the

closing latch. In original lift-lid box. Catalogued in 'Ramsay' at £125.

**Price (£):** 45.00

Category: Britain's - Countryside

**Description:** 524 Fir Tree, in leaf. Semi-flat, some branches broken. Height 11cm (4.5 inches)

**Price (£):** 5.00

**Ref No:** 4.313

Category: Britain's - Countryside