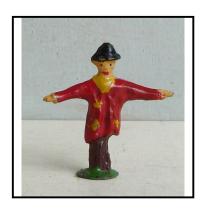

Description: 542 Corn (Wheat) Sheaves, stacked together. Qty. 4. Price each

**Price (£):** 3.50

**Ref No:** 4.314

Category: Britain's - Countryside

Description: 551 Scarecrow. Flapping jacket with outstretched arms, without head (as issued),

on brown pole with green base. Available with tan, pale blue and brown jacket.

All lack originally-issued hat. Price each

**Price (£):** 10.00

**Ref No:** 4.315

Category: Britain's - Countryside

Description: 581 Rustic Stile, brown, with high side-posts and green hedge section at each