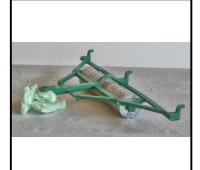

Price (£): 45.00

**Ref No:** 4.328B

Category: Britain's Farm implements

**Description:** 9F Single Horse-drawn Roller. Light blue roller frame and shafts, 2-section

brown roller with red ends. Bay horse having saddle. With walking stable-lad in blue waistcoat, white shirt, black trousers. Excellent condition. In original lift-lid

box.

**Price (£):** 45.00

**Ref No:** 4.329

Category: Britain's Farm implements

Description: 9F Single Horse-drawn Roller. Grass-green roller frame and shafts, 11-section

grey roller with red ends. Bay horse having saddle. With walking stable-lad in blue waistcoat, white shirt, black trousers. Excellent condition. Without box.