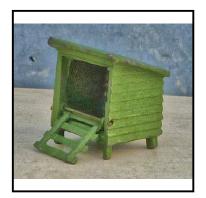

Description: 288 Hen Coop, with top-hinged front panel. Olive green sides and roof, buff

front bars. Fair/good condition. Qty. 2. Price each

**Price (£):** 9.50

Category: 'Lead' - Hill (Johillco)

Description: 290 Sheep, standing, light grey, shaggy coat