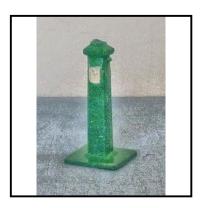

Horse and Stable Lad.

**Price (£):** 50.00

Category: 'Lead' - Hill (Johillco)

**Description:** 354 Village Pump, with shallow trough. Incomplete

**Price (£):** 2.00

**Ref No:** 4.449

Category: 'Lead' - Hill (Johillco)