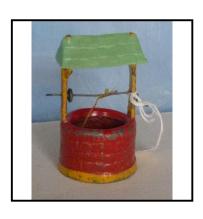

## Cliff Maddock Toys & Models

June 2024

**Ref No:** 4.477

Category: 'Lead' - Taylor & Barrett

Description: Water Well. Red brick circular base, with yellow pillars to support red-tiled roof,

yellow band at ground level. Complete with handle, chain and water bucket.

Height 2.5 inches (6.5cm)

**Price (£):** 17.50

**Ref No:** 4.478

Category: 'Lead' - Taylor & Barrett

Description: Water Well. Red brick circular base, with yellow pillars to support red tiled roof,

without yellow band at ground level. Complete with handle, chain and water