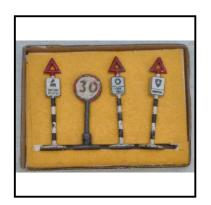

9cm (3.5 inches). Good condition.

Price (£): 3.00

Ref No: 4.584

Category: Cast Road Signs

**Description:** Multi-facing Traffic Signals ('Traffic Lights'). (8 Dinky + 1 Gilco) Dinky com-

prises 2 x 4-way, 2 x 3-way, 2 x 2-way 180°. 2 x 2-way 90°. Gilco is 2-way 90°.

Qty. 9. Variable condition. The lot

Price (£): 15.00

Ref No: 4.585

**Category:** Cast Road Signs

Dinky Toys. 771 International Road Signs. Assembly of 9 signs (8 different, 1 **Description:** 

duplicate). Some playwear. The lot