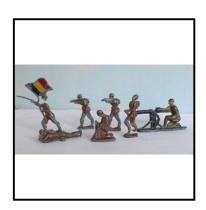

gunner, 3 standing riflemen (barrels broken), kneeling mortar bomber, 1 rifleman

lying flat. Unknown manufacturer.

Price (£): 10.00

Ref No: 4.546

Category: 'Composition' military figures

**Description:** Qty, 11 'composition' figures by Elastolin' (Germany). Height of marching fig-