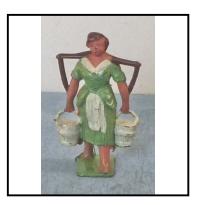

**Description:** Milk-maid, carrying 2 pails without shoulder yoke. Blue dress and head cap, with

white apron. Paint faults.

**Price (£):** 6.50

**Ref No:** 4.464

Category: 'Lead' - Crescent

Description: Railway Guard (0-gauge), left arm raised but flag missing, right arm to mouth