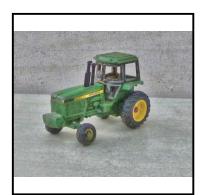

Category: Farm diecast -ERTL

Miniature (1/76 scale approx.) John Deere Tractor, with cab. Overall green with yellow wheels and detail. Good condition **Description:** 

4,00 Price (£):

Ref No: 4.608

**Category:** Corgi Military (modern)