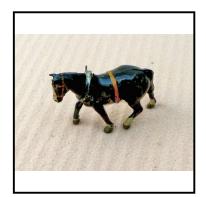

each if complete

**Price (£):** 5.00

**Ref No:** 4.385-X

Category: Britain's - Animals

Description: 649 Field Horse, black with white nose & hooves, orange basic harness (no sad-

dle), 'straining' stance.

**Price (£):** 10.00