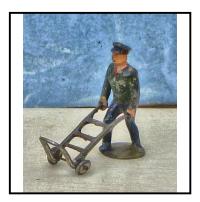

**Description:** 357 Gardener, tan clothing, brown boots and hat, pushing Sack Truck in lemon.

Excellent condition

**Price (£):** 11.00

**Ref No:** 4.450

Category: 'Lead' - Hill (Johillco)

**Description:** 364 Shepherd, carrying lamb. Choice of colouring: (a)R.A.F. blue smock, brown