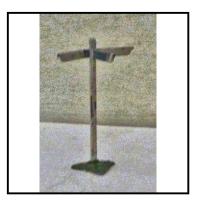

base. Slight paint loss. Also similar with 2 opposing arms only.

**Price (£):** 5.50

**Ref No:** 4.319

Category: Britain's - Countryside

Description: 584 Roadside Finger Signpost - 2 opposing arms (originally 3 directional), Tri-

angular grass base. Over-painted to original white.

**Price (£):** 4.50

Category: Britain's Countryside

624 Flint Wall, straight section. Warm 'Cotswold stone' colour, with 'grass-**Description:** 

effect' at bottom edge. Qty. 3 sections