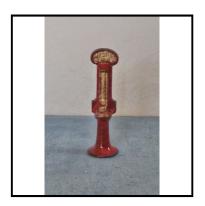

**Ref No:** 4.430

Category: 'Lead' - Hill (Johillco)

**Description:** 141 Platform Weighing Machine. Stand-on platform with 2 metal handrails.

Circular dial. Green body with yellow markings, red pointer dial. Good condi-

tion (similar issued by Pixyland-Kew)

**Price (£):** 7.50.

**Ref No:** 4.431

Category: 'Lead' - Hill (Johillco)

**Description:** 221 Businessman in bowler hat, carrying attaché case and raincoat. Gauge 1

**Price (£):** 7.50