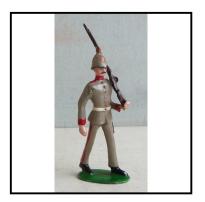

**Ref No:** 4.537

Category: 'Lead' Military

**Description:** Military Guards Bandsman, playing side drum.

**Price (£):** 4.50