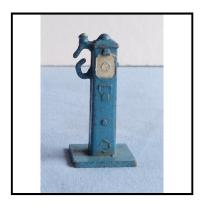

Price (£): 9.00

Ref No: 4.567

Category: Cast Garage Equipment

Dinky Toys 49b Wayne tapered Petrol Pump, light-blue. small format **Description:** 

Price (£): 6.50

Ref No: 4.568

**Category:** Cast Garage Equipment

Dinky Toys 49a Bowser parallel-sided Petrol Pump, green, small format **Description:** 

Price (£): 6.50

Ref No: 4.569

Category: Cast Garage Equipment

Britain's Petrol Pump, parallel sided, cream, no globe **Description:** 