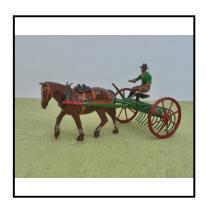

Price (£): 45.00

Ref No: 4.326B

**Category:** Britain's Farm implements

8F Single Horse-drawn Hay Rake. 'Tan' coloured rake frame and shafts, red **Description:** 

spoked wheels and seat. With chestnut horse having saddle. With seated driver in green shirt, wide-brimmed hat, brown trousers. Excellent condition. In original