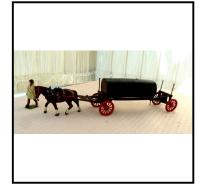

with saddle), waggon having grass-green body and shafts, with red detail, red

spoked wheels. With 505 Carter holding whip.

**Price (£):** 55.00

**Ref No:** 4.305

Category: Britain's - Wagons & Carts

**Description:** 20F Horse-drawn 1-axle Farmer's Gig. Light brown gig with red spoked wheels, black seat and splash-boards, hinged tail-board. Bay horse. With farmer, having