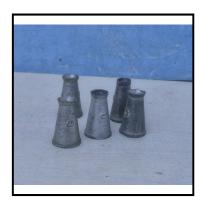

es. .

5.00 Price (£):

Ref No: 4.552

**Category:** Small Accessories - unidentified

**Description:** Milk Churn, tapered, solid cast (not hollow). 0-gauge application. Qty, 6. Price

Price (£): 9.00

Category: Small Accessories - unidentified

Description: Milk Churn, tapered, cast, hollow, without lid, Height 1-inch (25mm). Qty. 3.

Price for lot

**Price (£):** 5.00

**Ref No:** 4.554

Category: Small Accessories - unidentified

Description: Pay Desk/Kiosk. Small hut with penthouse roof and open desk hatch at front.