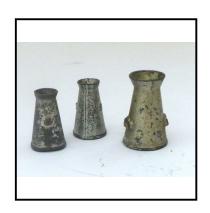

es. .

5.00 Price (£):

Ref No: 4.552

**Category:** Small Accessories - unidentified

**Description:** Milk Churn, tapered, solid cast (not hollow). 0-gauge application. Qty, 6. Price

Price (£): 9.00

Category: Small Accessories - unidentified

Description: Milk Churn, tapered, cast, hollow, without lid, Height 1-inch (25mm). Qty. 3.

Price for lot

**Price (£):** 5.00

**Ref No:** 4.554

Category: Small Accessories - unidentified

Description: Pay Desk/Kiosk. Small hut with penthouse roof and open desk hatch at front.