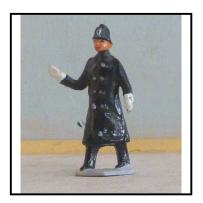

bucket. Height 2.5 inches (6.5cm)

**Price (£):** 17.50

**Ref No:** 4.479

Category: 'Lead' - Taylor & Barrett

**Description:** Policeman with arms reaching forward, wearing white gauntlets.

**Price (£):** 4.00