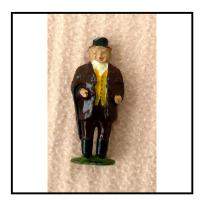

with green at edges, cream hand-rail. 7cm (2.5 inches)

**Price (£):** 6.50

**Ref No:** 4.438

Category: 'Lead' - Hill (Johillco)

Description: 258 Stout Farmer, brown suit, yellow waistcoat, pork-pie hat, brown boots,

hooked stick on non-moving right arm

**Price (£):** 7.50

**Ref No:** 4.439-X

Category: 'Lead' - Hill (Johillco)

Description: 259 Master of the Hunt ('Huntsman'). Stout gentleman in red jacket, white trou-