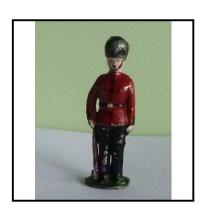

## Cliff Maddock Toys & Models

June 2024 Diecast: 'Countryside' and 'Lead' small Accessories - (Britain's, John Hill, Charben's, T & B. etc.)

**Ref No:** 4.538

Category: 'Lead' Military

**Description:** Military Guardsman, available in choice of position: (a) erect stance; (b) prostrate

firing rifle (barrel missing). Price each .

**Price (£):** 2.50

**Ref No:** 4.539

Category: 'Lead' Military

Description: Military Officer, at attention. Believed European. Red tunic, yellow leggings,

long black boots, tasselled headgear