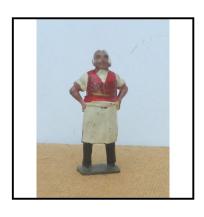

**Ref No:** 4.351

Category: Britain's - Figures

**Description:** 555 Aged Villager, male, moving right arm holding pipe or beer-glass. Seated on

567 Log Bench. Available in alternative clothing colours. Price each

**Price (£):** 10.00

**Ref No:** 4.352

Category: Britain's - Figures

Description: 555 Aged Villager, male, brown jacket, blue shirt, moving right arm holding

pipe, together with 556 Aged Villager, female, blue dress with white collar,