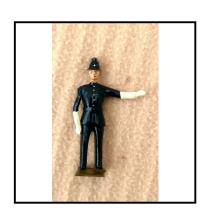

**Price (£):** 12.00

**Category:** Britain's - Figures

Description: 621 Policeman, on point duty (traffic control). left arm outstretched. Height

5.5cm (2.25 inches)

**Price (£):** 7.50

**Ref No:** 4.358-X