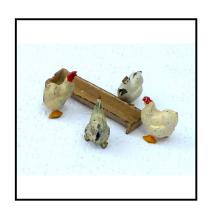

Category: 'Lead' - Hill (Johillco)

Description: 286-287 Hen on Nest. Several. Light brown, dark brown or white hen. 'Straw'

nest. Price each

**Price (£):** 12.00

**Ref No:** 4.443

Category: 'Lead' - Hill (Johillco)