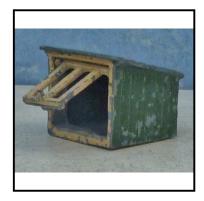

**Description:** 569 (or 5015) Dog Kennel, brown sides, green roof. With 572 Sitting Dog or

Hill 254 Bull-dog, or 513 Collie Dog. Price each

**Price (£):** 11.00

**Ref No:** 4.393

Category: Britain's - Farm & Garden