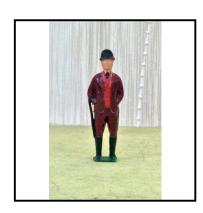

hooked stick on non-moving right arm

**Price (£):** 7.50

**Ref No:** 4.439-X

Category: 'Lead' - Hill (Johillco)

Description: 259 Master of the Hunt ('Huntsman'). Stout gentleman in red jacket, white trou-

sers, bowler hat. Standing

**Price (£):** 12.00

Category: 'Lead' - Hill (Johillco)

Description: 259 Country Farmer, stout, brown suit with yellow waistcoat, black pork-pie hat.

**Price (£):** 9.00

**Ref No:** 4,441