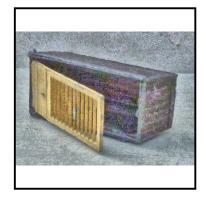

casting. Qty. 2. Price each

**Price (£):** 8.50

**Ref No:** 4.469

Category: 'Lead' - F. G. Taylor

Description: Rabbit Hutch. Rectangular. Overall brown with hinged cream front bars and

door. No occupant.

**Price (£):** 10.00