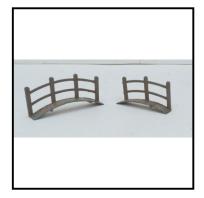

post, standing on grass-green base. Height 9.5cm (3-3/4 inches)

**Price (£):** 9.50

**Ref No:** 4.437

Category: 'Lead' - Hill (Johillco)

**Description:** 246L Footbridge (listed as River Bridge), with single Hand-rail, brown platform

with green at edges, cream hand-rail. 7cm (2.5 inches)

**Price (£):** 6.50

**Ref No:** 4.438

Category: 'Lead' - Hill (Johillco)

Description: 258 Stout Farmer, brown suit, yellow waistcoat, pork-pie hat, brown boots,