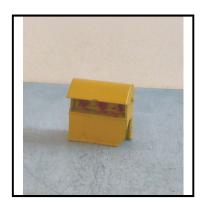

Overall brown with red roof.

**Price (£):** 4.50

**Ref No:** 4.555

Category: Small Accessories - unidentified

Description: Modern issue Post Office Letter Box, extra-large size, (height 15cm [6 inches]).

With slot for insertion of coins, but base plug missing. Attractive item, good