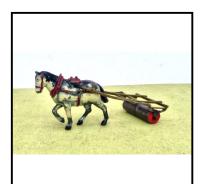

**Price (£):** 40.00

**Ref No:** 4.330.

Category: Britain's Farm implements

Description: 9F Single Horse-drawn Roller. Olive green roller frame and shafts, 2-section

brown roller with red ends. Chestnut horse having saddle. With walking stablelad in blue waistcoat, white shirt, black trousers. Excellent condition. Without

box.

**Price (£):** 40.00

**Ref No:** 4.331

**Category:** Britain's Farm implements

Description: 12F Double-Horse-drawn Log Carrier. 2-axle Articulated Trailer and shafts in

mid-brown with red-spoked wheels, chestnut horse, with saddle, black horse