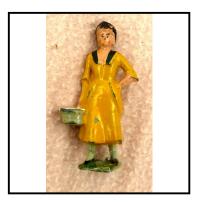

**Price (£):** 7.50

**Ref No:** 4.347

Category: Britain's - Figures

Description: 532 Milk-Maid, yellow dress with black collar, left hand on waist, right arm

hanging at side holding bucket.

**Price (£):** 8.00