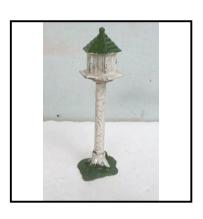

**Description:** 575 Dovecote on pillar, round white cote with red peaked roof.

**Price (£):** 8.00

**Ref No:** 4.394

Category: Britain's - Farm & Garden

Description: 575 Dovecote. red or straw-coloured coned roof, tall white or brown pillar, origi-

nal non-textured grass-green base.

**Price (£):** 10.00

**Picture** 

follow

Ref No: 4.396

Category: 'Lead' - Britain's (believed) - Village life

589/650 or 5036 Blacksmith's Shop 'pack'. Comprising: Forge, Anvil, Blacksmith **Description:** 