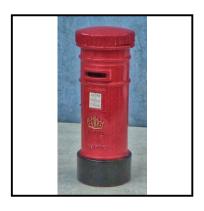

condition.

**Price (£):** 7.50

**Ref No:** 4.556

Category: Small Accessories - unidentified

Description: Modern issue Post Office Letter Box, Red on black base. Front elevation em-

bossed 'HPPB' with crown motif. Height 9cm. (3.5 inches). Excellent condition.

**Price (£):** 4.50