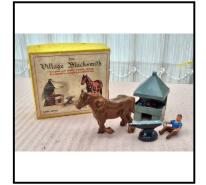

nal non-textured grass-green base.

**Price (£):** 10.00

**Picture** 

follow

Ref No: 4.396

Category: 'Lead' - Britain's (believed) - Village life

589/650 or 5036 Blacksmith's Shop 'pack'. Comprising: Forge, Anvil, Blacksmith **Description:** 

with both hands raised, 5001 Shire Horse, 563 Stable Lad (Groom).

Price (£): 40.00

Ref No:

4.401B Category: 'Lead' - Britain's 'Liliput'

**Description:** LV605 miniature Horse-drawn Milk Float. Blue float and shafts with buff