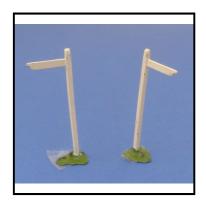

Category: Britain's - Countryside

**Description:** 582 Signpost, single-arm, no destination marked. Qty. 2. Price each.

**Price (£):** 7.50

**Ref No:** 4.318

Category: Britain's - Countryside

Description: 584 Roadside Signpost, with 3 arms. White post and arms, green tri-angular