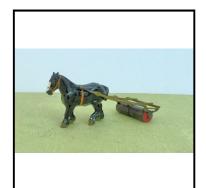

**Price (£):** 40.00

**Ref No:** 4.330.

Category: Britain's Farm implements

Description: 9F Single Horse-drawn Roller. Olive green roller frame and shafts, 2-section

brown roller with red ends. Chestnut horse having saddle. With walking stablelad in blue waistcoat, white shirt, black trousers. Excellent condition. Without

box.

**Price (£):** 40.00

**Ref No:** 4.331

**Category:** Britain's Farm implements

Description: 12F Double-Horse-drawn Log Carrier. 2-axle Articulated Trailer and shafts in

mid-brown with red-spoked wheels, chestnut horse, with saddle, black horse