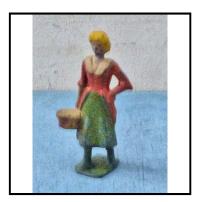

Some scuffs. Qty. 2. Price each

**Price (£):** 5.00

**Category:** Britain's - Figures

**Description:** 503 Farmer's Wife, standing, with head-covering and full-length dress, white

apron, moving right arm holding umbrella, fixed left arm holding basket. Choice