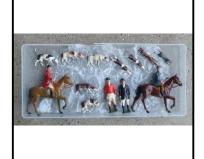

mounted and dis-mounted, with hounds in various stances, no foxes.

**Price (£):** 85.00

Ref No:

Category: Britain's 'Hunt' Series

4.407P

Description: 'Set' No. 1447 (9651 'In Full Cry' (smaller version comprising 10 pieces). As-