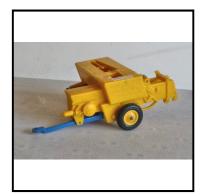

few bales available.

**Price (£):** 5.00

**Ref No:** 4.417

Category: Britain's Models - modern

Description: Disc Mower. Green casting representing chain drive housing, with 2 yellow

rotating disc cutter blades attached. May not be complete as there appears to be