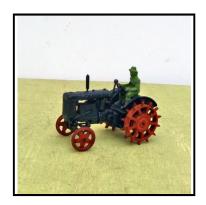

Category: Farm diecast -ERTL

Miniature (1/76 scale approx.) John Deere Tractor, with cab. Overall green with yellow wheels and detail. Good condition **Description:** 

4,00 Price (£):

Ref No: 4.608

**Category:** Corgi Military (modern)