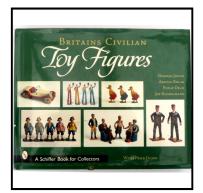

**Ref No:** 4.591

Category: Literature - 'lead'-related

Description: 'Britain's Civilian Toy Figures' (Joplin & others). 256pp. hardback with dust-

wrap. Colour illustrations throughout. The definitive work on the subject.