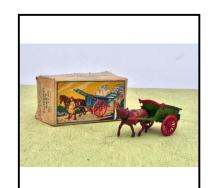

**Price (£):** 45.00

**Ref No:** 4.302RB

Category: Britain's - Wagons & Carts

**Description:** 4f Single-Horse-drawn single-axle Tumbrel Cart. Mustard-yellow body with red

spoked wheels and other red detail. Chestnut horse with brown and gold harness. Extension ladders provided. Fair/good condition with small paint chips,

similarly on interior green floor. In a replica box.

**Price (£):** 35.00

**Ref No:** 4.303RB

Category: Britain's - Wagons & Carts

Description: 4f Single-Horse-drawn Tumbrel Cart. Bright green body with red detail and red