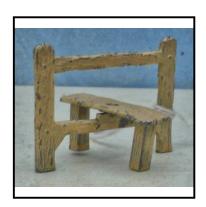

**Ref No:** 4.351

Category: Britain's - Figures

**Description:** 555 Aged Villager, male, moving right arm holding pipe or beer-glass. Seated on

567 Log Bench. Available in alternative clothing colours. Price each

**Price (£):** 10.00

**Ref No:** 4.352

Category: Britain's - Figures

Description: 555 Aged Villager, male, brown jacket, blue shirt, moving right arm holding

pipe, together with 556 Aged Villager, female, blue dress with white collar,