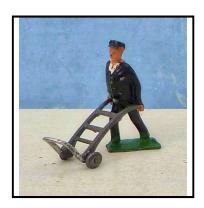

**Description:** 357 Gardener, tan clothing, brown boots and hat, pushing Sack Truck in lemon.

Excellent condition

**Price (£):** 11.00

**Ref No:** 4.450

Category: 'Lead' - Hill (Johillco)

**Description:** 364 Shepherd, carrying lamb. Choice of colouring: (a)R.A.F. blue smock, brown