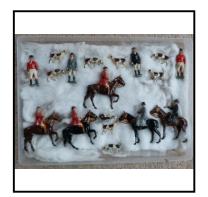

mounted and dis-mounted, with hounds in various stances, no foxes.

**Price (£):** 85.00

Ref No:

Category: Britain's 'Hunt' Series

4.407P

Description: 'Set' No. 1447 (9651 'In Full Cry' (smaller version comprising 10 pieces). As-