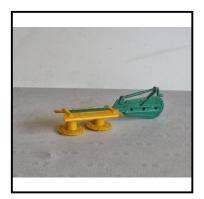

**Ref No:** 4.481

Category: 'Lead' - Charben's

Description: Horse-drawn Roller. Chestnut horse. Yellow shafts to green roller. With driver

on seat. Nice condition. Qty. 2. Price each

**Price (£):** 24.00