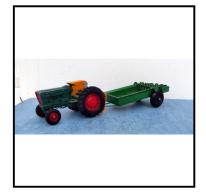

Category: Farm diecast -ERTL

Miniature (1/76 scale approx.) John Deere Tractor, with cab. Overall green with yellow wheels and detail. Good condition **Description:** 

4,00 Price (£):

Ref No: 4.608

**Category:** Corgi Military (modern)