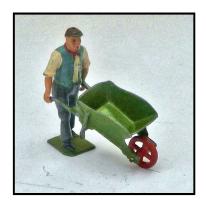

**Price (£):** 5.00

**Ref No:** 4.350-X

Category: Britain's - Figures

**Description:** 547 Gardener, blue open waist-coat, white shirt darker blue trousers (non-moving

arms), pushing green Wheel-barrow.

**Price (£):** 14.00