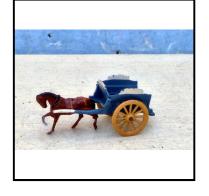

**Price (£):** 20.00

**Ref No:** 4.31

Category: Britain's - Wagons & Carts

**Description:** 45F Single Horse-drawn 1-axle Milk Float, latter having mid-blue body with cream shafts and under-frame, name-board over wheels and on front panel, step