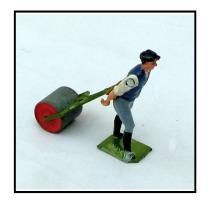

Category: Britain's - Figures

Description: 715 Gardener pulling Garden Roller. Man in blue waistcoat and cap, grey trou-

sers, black boots. Roller has green shafts with red ends to roller barrel.

**Price (£):** 15.00