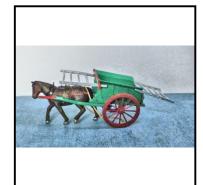

**Ref No:** 4.300.

Category: Farm equipment

**Description:** for Farm-related models (Dinky, britain's) see main Diecast list

Price (£):

**Ref No:** 4.301B

Category: Britain's - Wagons & Carts

Description: 4F Single-Horse-drawn single-axle Tumbrel Cart. Light blue tumbrel body and

shafts with red relief detail, red spoked wheels. Chestnut horse having saddle. Supplied with detachable yellow extension ladders. With Carter in light grey

smock holding whip. In original lift-lid box.

**Price (£):** 45.00

**Ref No:** 4.302RB

Category: Britain's - Wagons & Carts

**Description:** 4f Single-Horse-drawn single-axle Tumbrel Cart. Mustard-yellow body with red

spoked wheels and other red detail. Chestnut horse with brown and gold harness. Extension ladders provided. Fair/good condition with small paint chips,