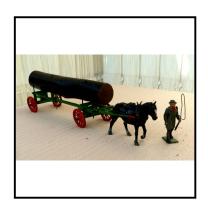

with saddle), waggon having grass-green body and shafts, with red detail, red

spoked wheels. With 505 Carter holding whip.

**Price (£):** 55.00

**Ref No:** 4.305

Category: Britain's - Wagons & Carts

**Description:** 20F Horse-drawn 1-axle Farmer's Gig. Light brown gig with red spoked wheels, black seat and splash-boards, hinged tail-board. Bay horse. With farmer, having