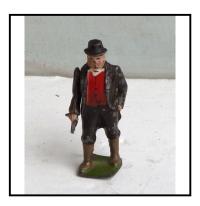

Category: Britain's - Figures

Description: 577 Shepherd, with beard, in mustard-yellow smock, red 'kerchief, lacks moving

right arm and whip.

**Price (£):** 5.00

**Ref No:** 4.355

Category: Britain's - Figures