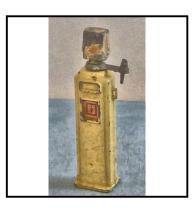

Price (£): 9.00

Ref No: 4.567

Category: Cast Garage Equipment

Dinky Toys 49b Wayne tapered Petrol Pump, light-blue. small format **Description:** 

Price (£): 6.50

Ref No: 4.568

**Category:** Cast Garage Equipment

Dinky Toys 49a Bowser parallel-sided Petrol Pump, green, small format **Description:** 

Price (£): 6.50

Ref No: 4.569

Category: Cast Garage Equipment

Britain's Petrol Pump, parallel sided, cream, no globe **Description:** 