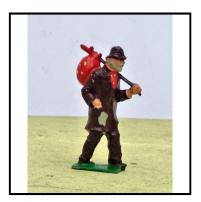

carried on stick over shoulder. Choice of brown or blue jacket and hat. Price each

**Price (£):** 12.00

**Ref No:** 4.454

Category: 'Lead' - Hill (Johillco, believed)

**Description:** 254 Bulldog. at stance, with Britain's 569 kennel