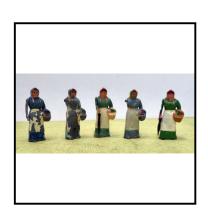

Some scuffs. Qty. 2. Price each

**Price (£):** 5.00

**Category:** Britain's - Figures

**Description:** 503 Farmer's Wife, standing, with head-covering and full-length dress, white

apron, moving right arm holding umbrella, fixed left arm holding basket. Choice

of blue or green dress. Price each

**Price (£):** 6.50

**Ref No:** 4.346

Category: Britain's - Figures

Description: 531 Milk-Maid, pink dress, white collar, milk pail with handle on head, steadied

by left hand, right hand at waist.

**Price (£):** 7.50

**Ref No:** 4.347

Category: Britain's - Figures

Description: 532 Milk-Maid, yellow dress with black collar, left hand on waist, right arm

hanging at side holding bucket.

**Price (£):** 8.00

**Ref No:** 4.348

Category: Britain's - Figures

Description: 535 Land-girl. Pre-1939 issue only. Walking. In belted tunic and conical hat.

Cream tunic and shorts. Qty. 2. One less good than the other. Price each