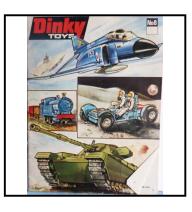

'lead' items.

**Price (£):** 17.50

**Ref No:** 4.593

Category: Catalogues (Diecast -related)

Description: Dinky Toys Catalogue No. 8, publ.. 1971 for 1972 new models. Pocket-sized

portrait-format. Good

**Price (£):** 7.00