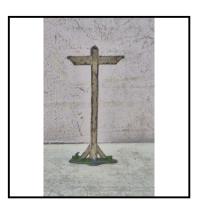

with crown insignia in gold. Repainted.

Price (£): 10.00

Ref No: 4.434

Category: 'Lead' - Hill (Johillco)

**Description:** 246 Roadside Fingerpost Sign, twin opposing arms 'To the Village 1/2-mile' and

'To the Mill'

4.50 Price (£):

Ref No: 4.435

**Category:** 'Lead' - Hill (Johillco)

246-I Fence with stile incorporated. Wood-effect grain. Separate step and rails **Description:** 

which fit together. Buff colour.

Price (£): 3.50