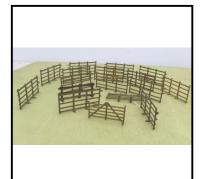

angular grass base. Over-painted to original white.

**Price (£):** 4.50

Category: Britain's Countryside

624 Flint Wall, straight section. Warm 'Cotswold stone' colour, with 'grass-**Description:** 

effect' at bottom edge. Qty. 3 sections

Price (£): 15.00

Ref No: 4.321

Category: Britain's - Countryside

**Description:** 635 Garden or Farmyard Pond. Tinplate pressing, with raised grass-green border.

Excellent condition. Catalogued in 'Ramsay' at £150.