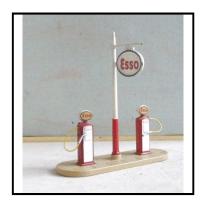

Category: Small Accessories - unidentified

**Description:** Footbridge, arched, casting, with handrail on one side only. Two horizontal ribs.

**Price (£):** 2.50

Category: Cast Garage Equipment

Dinky Toys 49c 'Theo' Petrol Pump. Tall slim pillar, with hatched sight glass and white globe. Qty. 7. (6 red, 1 blue). Price each **Description:** 

Price (£): 9.00

Ref No: 4.567

Category: Cast Garage Equipment

Dinky Toys 49b Wayne tapered Petrol Pump, light-blue. small format **Description:** 

Price (£): 6.50

Ref No: 4.568

**Category:** Cast Garage Equipment