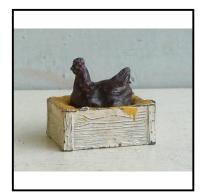

Category: 'Lead' - Hill (Johillco)

Description: 286-287 Hen on Nest. Several. Light brown, dark brown or white hen. 'Straw'

nest. Price each

**Price (£):** 12.00

**Ref No:** 4.443

Category: 'Lead' - Hill (Johillco)