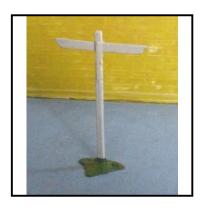

with crown insignia in gold. Repainted.

Price (£): 10.00

Ref No: 4.434

Category: 'Lead' - Hill (Johillco)

**Description:** 246 Roadside Fingerpost Sign, twin opposing arms 'To the Village 1/2-mile' and

'To the Mill'