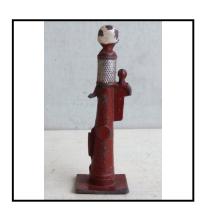

Category: Small Accessories - unidentified

**Description:** Footbridge, arched, casting, with handrail on one side only. Two horizontal ribs.

**Price (£):** 2.50

Category: Cast Garage Equipment

Dinky Toys 49c 'Theo' Petrol Pump. Tall slim pillar, with hatched sight glass and white globe. Qty. 7. (6 red, 1 blue). Price each **Description:** 

Price (£): 9.00

Ref No: 4.567

Category: Cast Garage Equipment

Dinky Toys 49b Wayne tapered Petrol Pump, light-blue. small format **Description:** 

Price (£): 6.50

Ref No: 4.568

**Category:** Cast Garage Equipment