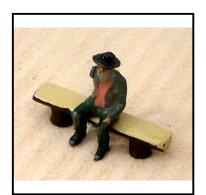

**Ref No:** 4.351

Category: Britain's - Figures

**Description:** 555 Aged Villager, male, moving right arm holding pipe or beer-glass. Seated on

567 Log Bench. Available in alternative clothing colours. Price each

**Price (£):** 10.00

**Ref No:** 4.352

Category: Britain's - Figures

Description: 555 Aged Villager, male, brown jacket, blue shirt, moving right arm holding

pipe, together with 556 Aged Villager, female, blue dress with white collar,