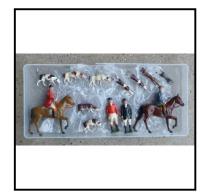

mounted and dis-mounted, with hounds in various stances, no foxes.

**Price (£):** 85.00

Ref No:

Category: Britain's 'Hunt' Series

4.407P

Description: 'Set' No. 1447 (9651 'In Full Cry' (smaller version comprising 10 pieces). As-