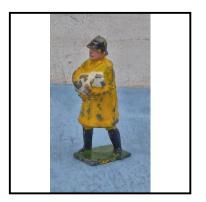

**Description:** 357 Gardener, tan clothing, brown boots and hat, pushing Sack Truck in lemon.

Excellent condition

**Price (£):** 11.00

**Ref No:** 4.450

Category: 'Lead' - Hill (Johillco)

**Description:** 364 Shepherd, carrying lamb. Choice of colouring: (a)R.A.F. blue smock, brown

leggings; (b) yellow waterproof smock, black hat and leggings. Some chips and

re-touched paint on (b). Price each.

**Price (£):** 7.50

**Ref No:** 4.451

Category: 'Lead' - Hill (Johillco)

**Description:** 385 Inn-keeper (Landlord). Red waistcoat, white sleeves and apron.