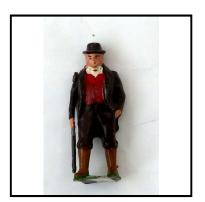

with green at edges, cream hand-rail. 7cm (2.5 inches)

**Price (£):** 6.50

**Ref No:** 4.438

Category: 'Lead' - Hill (Johillco)

Description: 258 Stout Farmer, brown suit, yellow waistcoat, pork-pie hat, brown boots,

hooked stick on non-moving right arm

**Price (£):** 7.50

**Ref No:** 4.439-X

Category: 'Lead' - Hill (Johillco)

Description: 259 Master of the Hunt ('Huntsman'). Stout gentleman in red jacket, white trou-