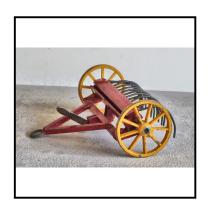

Price (£): 45.00

Ref No: 4.326B

**Category:** Britain's Farm implements

8F Single Horse-drawn Hay Rake. 'Tan' coloured rake frame and shafts, red **Description:** 

spoked wheels and seat. With chestnut horse having saddle. With seated driver in green shirt, wide-brimmed hat, brown trousers. Excellent condition. In original

lift-lid box.

45.00 Price (£):

Ref No: 4.327

**Category:** Britain's Farm implements

**Description:** 8F Single Horse-drawn Hay Rake. Green frame and shafts to rake, red spoked

wheels and seat. With chestnut horse having saddle. With seated driver in green shirt, wide-brimmed hat, brown trousers. Excellent condition. Without box.