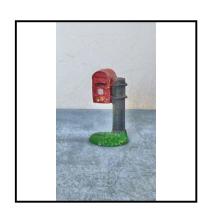

## Cliff Maddock Toys & Models

June 2024

**Ref No:** 4.557

Category: Small Accessories - unidentified

Description: Letter Box on small post with 'grass effect' base. Assembled from a white-metal

kit. Red box, brown post, green base. Attractive item

**Price (£):** 3.00

**Ref No:** 4.558

Category: Small Accessories - unidentified

**Description:** Water Well. Miniature size (height 4cm (1.5 inches). Red brick base, yellow roof,

cream pillars. Working handle with bucket.