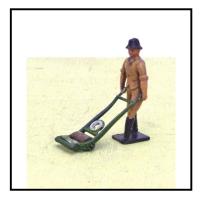

arm outstretched

**Price (£):** 22.50

**Ref No:** 4.360

Category: Britain's - Figures

**Description:** 050/051 (Garden Series) Gardener pushing Lawn-Mower; Scarce pre-1939 issue.

**Price (£):** 25.00

**Category:** Britain's - Animals