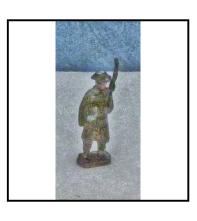

**Description:** Soldier, with rifle at shoulder. In great coat.

**Price (£):** 2.50

Category: Other 'lead' - military related

Semi-flat Military 'Invasion Party'. Comprises standard bearer, kneeling machine **Description:** 