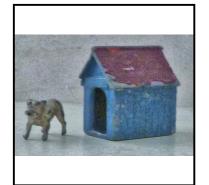

**Description:** 569 (or 5015) Dog Kennel, brown sides, green roof. With 572 Sitting Dog or

Hill 254 Bull-dog, or 513 Collie Dog. Price each

**Price (£):** 11.00

**Ref No:** 4.393

Category: Britain's - Farm & Garden