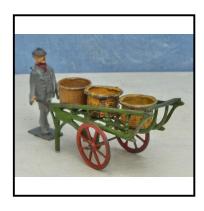

dition

**Price (£):** 8.50

**Ref No:** 4.476

Category: 'Lead' - Taylor & Barrett

Description: Coster's Barrow, single-axle, shafts broken. Green body, with red wheels and

remains of shafts. With an assortment of wares (pots, etc.).

**Price (£):** 5.00