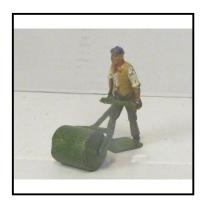

Category: Britain's - Figures

Description: 715 Gardener pulling Garden Roller. Man in blue waistcoat and cap, grey trou-

sers, black boots. Roller has green shafts with red ends to roller barrel.

**Price (£):** 15.00