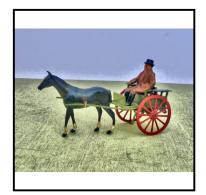

moving left-arm. Excellent condition. In original lift-lid box.

**Price (£):** 65.00

**Ref No:** 4.306

Category: Britain's - Wagons & Carts

**Description:** 20F Horse-drawn 1-axle Farmer's Gig. Green gig with red spoked wheels, green

seat, black splash-boards, hinged tail-board .Black horse with white mane and fetlocks. With farmer in brown with red waistcoat, having non-moving arms. Off

-side mounting step broken. Otherwise good condition. Without box. .