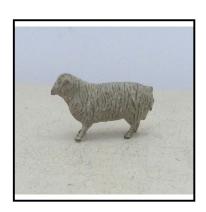

Description: 288 Hen Coop, with top-hinged front panel. Olive green sides and roof, buff

front bars. Fair/good condition. Qty. 2. Price each

**Price (£):** 9.50

Category: 'Lead' - Hill (Johillco)

Description: 290 Sheep, standing, light grey, shaggy coat

**Price (£):** 2.50

**Ref No:** 4.445

Category: 'Lead' - Hill (Johillco)

Description: 317 Corn Stooks (Cornshucks) (Wheatsheaves) Cream, with sun-blanched red

sections.

**Price (£):** 3.50

**Ref No:** 4.446