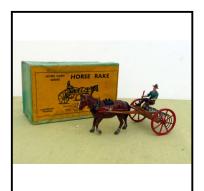

Price (£): 45.00

Ref No: 4.326B

**Category:** Britain's Farm implements

8F Single Horse-drawn Hay Rake. 'Tan' coloured rake frame and shafts, red **Description:** 

spoked wheels and seat. With chestnut horse having saddle. With seated driver in green shirt, wide-brimmed hat, brown trousers. Excellent condition. In original