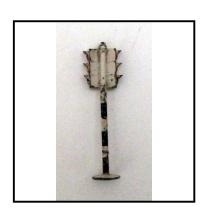

9cm (3.5 inches). Good condition.

Price (£): 3.00

Ref No: 4.584

Category: Cast Road Signs

**Description:** Multi-facing Traffic Signals ('Traffic Lights'). (8 Dinky + 1 Gilco) Dinky com-

prises 2 x 4-way, 2 x 3-way, 2 x 2-way 180°. 2 x 2-way 90°. Gilco is 2-way 90°.