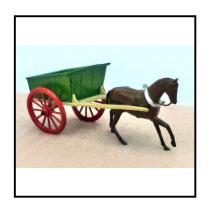

spoked wheels. Composition 'Bay' horse with brown and gold harness. With

brown extension ladders. Nicely restored. In replica box.

**Price (£):** 25.00

Category: Britain's - Wagons & Carts

**Description:** 5F Farm Waggon, double-horse-drawn, 2 axle Waggon, 2 Chestnut horses (both

with saddle), waggon having grass-green body and shafts, with red detail, red

spoked wheels. With 505 Carter holding whip.

**Price (£):** 55.00

**Ref No:** 4.305

Category: Britain's - Wagons & Carts

**Description:** 20F Horse-drawn 1-axle Farmer's Gig. Light brown gig with red spoked wheels, black seat and splash-boards, hinged tail-board. Bay horse. With farmer, having