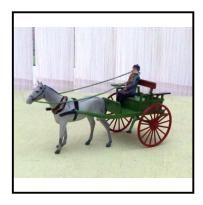

**Price (£):** 34.50

**Ref No:** 4.307

Category: Britain's - Wagons & Carts

Description: 20F Horse-drawn 1-axle Farmer's Gig. Light Light-green Gig with red spoked

wheels. Green seat and splash-boards with black arm-rests, red back-rest. Hinged tail-board. Grey horse. With farmer, having moving left-arm. Excellent condi-

tion. Paint on horse possibly re-touched.

**Price (£):** 35.00

Category: Britain's - Wagons & Carts

**Description:** 40F Single Horse-drawn 1-axle Farm Cart, green body with cream shafts, smaller

red-spoked wheels, mid-chestnut-brown horse 'stepping'. Excellent condition.