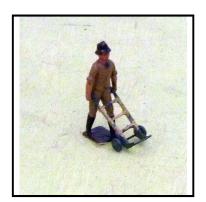

**Description:** 357 Gardener, tan clothing, brown boots and hat, pushing Sack Truck in lemon.

Excellent condition

**Price (£):** 11.00

**Ref No:** 4.450

Category: 'Lead' - Hill (Johillco)

**Description:** 364 Shepherd, carrying lamb. Choice of colouring: (a)R.A.F. blue smock, brown