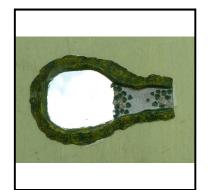

Category: 'Lead' - Hill (Johillco)

**Description:** 278 Duck Pond, half hour-glass shape, with real mirror 'surface'. supplied with 3

Ducks (these may or may not be by Hill).

**Price (£):** 15.00

**Ref No:** 4.442