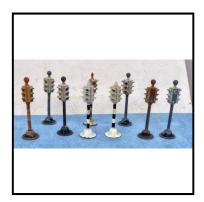

9cm (3.5 inches). Good condition.

Price (£): 3.00

Ref No: 4.584

Category: Cast Road Signs

**Description:** Multi-facing Traffic Signals ('Traffic Lights'). (8 Dinky + 1 Gilco) Dinky com-

prises 2 x 4-way, 2 x 3-way, 2 x 2-way 180°. 2 x 2-way 90°. Gilco is 2-way 90°.

Qty. 9. Variable condition. The lot

Price (£): 15.00

Ref No: 4.585

**Category:** Cast Road Signs

Dinky Toys. 771 International Road Signs. Assembly of 9 signs (8 different, 1 **Description:** 

duplicate). Some playwear. The lot

10.00 Price (£):

Ref No: 4.586

**Category:** Cast Road Signs

Dinky Toys. Cat. No. 47 British Road Signs range. An assembly of 13 assorted **Description:** 

signs, some duplicates and including one non-Dinky Traffic Light with square