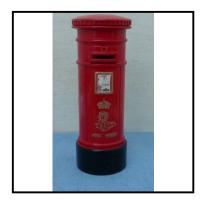

Price (£): 2.50

Ref No: 4.433R

Category: 'Lead' - Hill (Johillco)

**Description:** 232 Letter Box (Pillar Box), medium-large format (Height 6.25cm [2.5 inches]).

Red with white front panel, mounted on black base. Front panel embossed 'G.R.'

with crown insignia in gold. Repainted.

Price (£): 10.00

Ref No: 4.434

Category: 'Lead' - Hill (Johillco)

**Description:** 246 Roadside Fingerpost Sign, twin opposing arms 'To the Village 1/2-mile' and

'To the Mill'