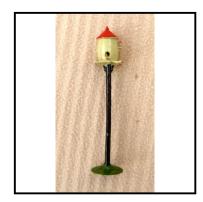

**Description:** 575 Dovecote on pillar, round white cote with red peaked roof.

**Price (£):** 8.00

**Ref No:** 4.394

Category: Britain's - Farm & Garden

Description: 575 Dovecote. red or straw-coloured coned roof, tall white or brown pillar, origi-