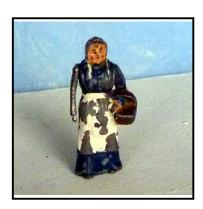

**Price (£):** 7.50

**Ref No:** 4.344

Category: Britain's - Figures

Description: 502 'Farmer's Wife', standing, with head covering and full-length blue dress,

white apron, carrying basket in left hand, moving right arm at side, no umbrella.

Some scuffs. Qty. 2. Price each

**Price (£):** 5.00

**Category:** Britain's - Figures

**Description:** 503 Farmer's Wife, standing, with head-covering and full-length dress, white

apron, moving right arm holding umbrella, fixed left arm holding basket. Choice