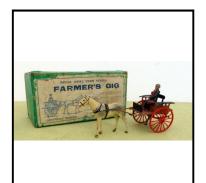

with saddle), waggon having grass-green body and shafts, with red detail, red

spoked wheels. With 505 Carter holding whip.

**Price (£):** 55.00

**Ref No:** 4.305

Category: Britain's - Wagons & Carts

**Description:** 20F Horse-drawn 1-axle Farmer's Gig. Light brown gig with red spoked wheels, black seat and splash-boards, hinged tail-board. Bay horse. With farmer, having

moving left-arm. Excellent condition. In original lift-lid box.

**Price (£):** 65.00

**Ref No:** 4.306

Category: Britain's - Wagons & Carts

**Description:** 20F Horse-drawn 1-axle Farmer's Gig. Green gig with red spoked wheels, green