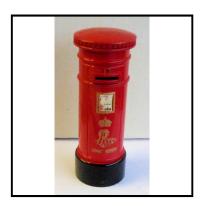

Price (£): 2.50

Ref No: 4.433R

Category: 'Lead' - Hill (Johillco)

**Description:** 232 Letter Box (Pillar Box), medium-large format (Height 6.25cm [2.5 inches]).

Red with white front panel, mounted on black base. Front panel embossed 'G.R.'

with crown insignia in gold. Repainted.

Price (£): 10.00

Ref No: 4.434

Category: 'Lead' - Hill (Johillco)

**Description:** 246 Roadside Fingerpost Sign, twin opposing arms 'To the Village 1/2-mile' and

'To the Mill'