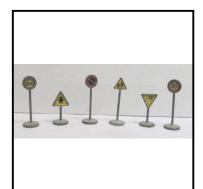

base. Good condition.

Price (£): 12.00

Category: Cast Road Signs

Description: British Road Signs. Unidentified maker, possibly Gilco and Charben's. 'Large'

format. 4 different. Some playwear. The lot

**Price (£):** 3.00

**Ref No:** 4.591

Category: Literature - 'lead'-related

Description: 'Britain's Civilian Toy Figures' (Joplin & others). 256pp. hardback with dust-

wrap. Colour illustrations throughout. The definitive work on the subject.