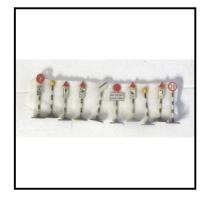

Qty. 9. Variable condition. The lot

Price (£): 15.00

Ref No: 4.585

**Category:** Cast Road Signs

Dinky Toys. 771 International Road Signs. Assembly of 9 signs (8 different, 1 **Description:** 

duplicate). Some playwear. The lot

10.00 Price (£):

Ref No: 4.586

**Category:** Cast Road Signs

Dinky Toys. Cat. No. 47 British Road Signs range. An assembly of 13 assorted **Description:** 

signs, some duplicates and including one non-Dinky Traffic Light with square