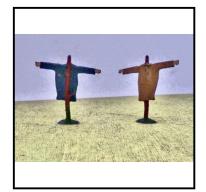

Description: 542 Corn (Wheat) Sheaves, stacked together. Qty. 4. Price each

**Price (£):** 3.50

**Ref No:** 4.314

Category: Britain's - Countryside

Description: 551 Scarecrow. Flapping jacket with outstretched arms, without head (as issued),

on brown pole with green base. Available with tan, pale blue and brown jacket.

All lack originally-issued hat. Price each

**Price (£):** 10.00

**Ref No:** 4.315

Category: Britain's - Countryside

Description: 581 Rustic Stile, brown, with high side-posts and green hedge section at each