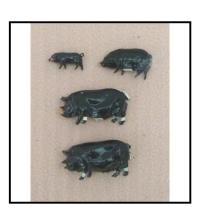

sold separately.

**Price (£):** 20.00

**Ref No:** 4.383

Category: Britain's - Animals

**Description:** 599 Jersey Cow, standing. Light-tan upper portions fading to cream under-parts,

with pink udders.

**Price (£):** 7.00