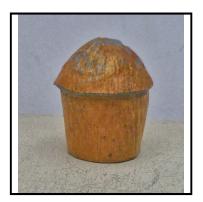

Category: 'Lead' - Hill (Johillco)

Description: 286-287 Hen on Nest. Several. Light brown, dark brown or white hen. 'Straw'

nest. Price each

**Price (£):** 12.00

**Ref No:** 4.443

Category: 'Lead' - Hill (Johillco)