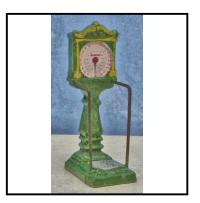

**Ref No:** 4.430

Category: 'Lead' - Hill (Johillco)

**Description:** 141 Platform Weighing Machine. Stand-on platform with 2 metal handrails.

Circular dial. Green body with yellow markings, red pointer dial. Good condi-

tion (similar issued by Pixyland-Kew)

**Price (£):** 7.50.

**Ref No:** 4.431

Category: 'Lead' - Hill (Johillco)

**Description:** 221 Businessman in bowler hat, carrying attaché case and raincoat. Gauge 1

**Price (£):** 7.50