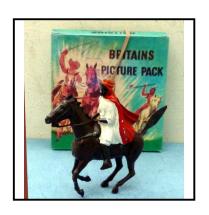

item.

**Price (£):** 10.00

Ref No: 4.421P

**Category:** Britain's - other castings

40B Picture Pack - Mounted Bedouin Arab Tribesman Desert Warrior, Mint, In **Description:** 

original pack

Price (£): 22.50