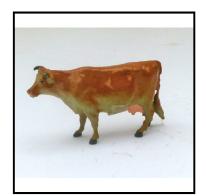

sold separately.

**Price (£):** 20.00

**Ref No:** 4.383

Category: Britain's - Animals

**Description:** 599 Jersey Cow, standing. Light-tan upper portions fading to cream under-parts,

with pink udders.

**Price (£):** 7.00