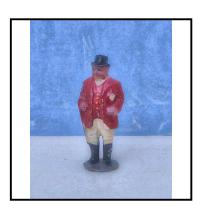

hooked stick on non-moving right arm

**Price (£):** 7.50

**Ref No:** 4.439-X

Category: 'Lead' - Hill (Johillco)

Description: 259 Master of the Hunt ('Huntsman'). Stout gentleman in red jacket, white trou-

sers, bowler hat. Standing

**Price (£):** 12.00

Category: 'Lead' - Hill (Johillco)

Description: 259 Country Farmer, stout, brown suit with yellow waistcoat, black pork-pie hat.

**Price (£):** 9.00

**Ref No:** 4,441