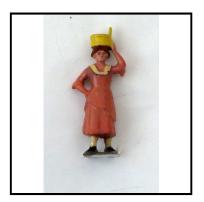

of blue or green dress. Price each

**Price (£):** 6.50

**Ref No:** 4.346

Category: Britain's - Figures

Description: 531 Milk-Maid, pink dress, white collar, milk pail with handle on head, steadied

by left hand, right hand at waist.