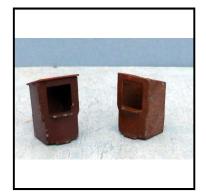

**Ref No:** 4.470.

Category: 'Lead' - F. G. Taylor (believed)

Description: Dog Kennel. Pitched roof. A few - assorted sizes and colours. Price each

**Price (£):** 5.00

**Ref No:** 4.471

Category: 'Lead' - F. G. Taylor