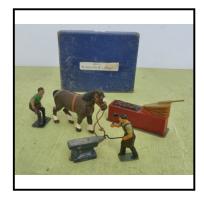

pink over-wrap. Price each.

**Price (£):** 9.50

**Ref No:** 4.447

Category: 'Lead' - Hill (Johillco) (believed)

Description: 338-341 Blacksmith's Shop montage. Comprising 338 Forge (lacks canopy), 339

Blacksmith (standing), 341 Blacksmith (shoeing), 340 Anvil. Also a non-Hill