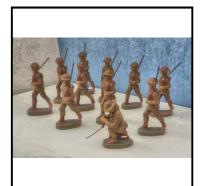

ures: 8.5 cm incl. base and rifle barrel. Qty. 10. Height of kneeling figure 5.5cm. Qty, 1. There is also a figure of a mounted Cavalry Officer (not pictured). All in

excellent condition, no broken rifle barrels, etc.