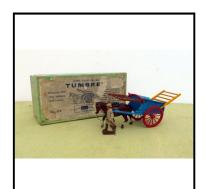

**Ref No:** 4.300.

Category: Farm equipment

**Description:** for Farm-related models (Dinky, britain's) see main Diecast list

Price (£):

**Ref No:** 4.301B

Category: Britain's - Wagons & Carts

Description: 4F Single-Horse-drawn single-axle Tumbrel Cart. Light blue tumbrel body and

shafts with red relief detail, red spoked wheels. Chestnut horse having saddle. Supplied with detachable yellow extension ladders. With Carter in light grey

smock holding whip. In original lift-lid box.

**Price (£):** 45.00

**Ref No:** 4.302RB

Category: Britain's - Wagons & Carts

**Description:** 4f Single-Horse-drawn single-axle Tumbrel Cart. Mustard-yellow body with red

spoked wheels and other red detail. Chestnut horse with brown and gold harness. Extension ladders provided. Fair/good condition with small paint chips,