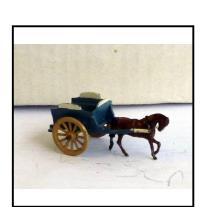

**Price (£):** 20.00

**Ref No:** 4.31

Category: Britain's - Wagons & Carts

**Description:** 45F Single Horse-drawn 1-axle Milk Float, latter having mid-blue body with cream shafts and under-frame, name-board over wheels and on front panel, step

at rear, red 12-spoke wheels, chestnut horse. Excellent condition.

**Price (£):** 37.50

**Ref No:** 4.311B

Category: Britain's Countryside

**Description:** 7F Tree and Gate. Standing tree trunk with leaf-less branches. The lower trunk