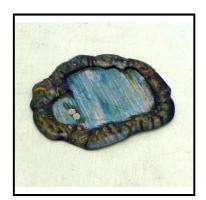

Price (£): 15.00

Ref No: 4.321

Category: Britain's - Countryside

**Description:** 635 Garden or Farmyard Pond. Tinplate pressing, with raised grass-green border.

Excellent condition. Catalogued in 'Ramsay' at £150.

Price (£): 45.00

Ref No: 4.326B

**Category:** Britain's Farm implements

8F Single Horse-drawn Hay Rake. 'Tan' coloured rake frame and shafts, red **Description:** 

spoked wheels and seat. With chestnut horse having saddle. With seated driver in green shirt, wide-brimmed hat, brown trousers. Excellent condition. In original