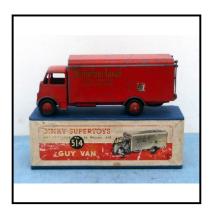

**Ref No:** 4.79B

Category: Diecasts - Dinky Toys

**Description:** Supertoys 514 Guy 'Vixen' Delivery Van, overall red with 'Slumberland' decals.

Unscratched but playwear-dulled. In a look-alike replica box

**Price (£):** 45.00

Category: Diecast - Dinky Commercials

Description: Supertoys 561 Blaw Knox Bulldozer. Red with black blade and brackets, replace-

ment green caterpillar tracks fitted. Lightly scuffed.