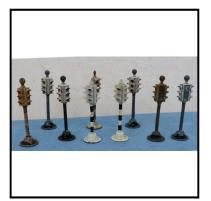

paint loss, Suitable for restoration. Price each or £15.00 lot

**Price (£):** 1.50

**Ref No:** 4.34B

Category: Diecasts - Dinky Toys

**Description:** 49 Petrol Pumps Set. Comprising Theo, Wayne, Bowser and Shell pumps, plus