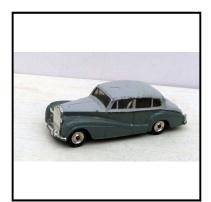

**Ref No:** 4.53

Category: Diecast - Dinky Toys

Description: 150 Rolls-Royce 'Silver Wraith'. Duo-tone grey. Very good condition below

window level, small chips on lighter grey panels and roof. Without box.