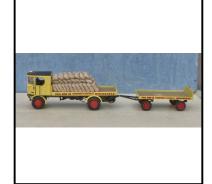

**Ref No:** 4.223

Category: Diecast (modern) - Corgi

Description: Corgi ref. 80002 Sentinel Steam Wagon and Trailer in the lemon livery of Paul

Bros., Homepride Mills, Birkenhead. With cast load of sacks. Mint. Without