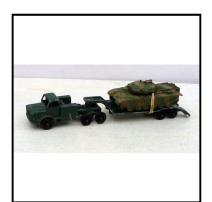

**Price (£):** 6.50

**Ref No:** 4.141

Category: Diecast - Matchbox Major Pack

**Description:** No. 3: Thornycroft 'Antar' Tractor/Cab Unit, with Tank Transporter Semi-trailer. Military green. Treaded black plastic wheels. Good condition. With 'Centurion

Mk. III' Tank as load. Tank in camouflage with caterpillar tracks intact.

**Price (£):** 12.50

**Ref No:** 4.146

Category: Matchbox 1-75 Accessory Pack

Description: MG1b Petrol Forecourt 'BP'. White plinth with 3 white Pumps 'B.P' and a sepa-