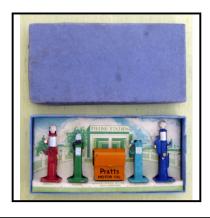

**Ref No:** 4.35B

Category: Diecasts - Dinky Toys

Description: 49 Petrol Pumps Set. Comprising Theo, Wayne, Bowser and Shell pumps, plus

'Pratt's' Oil Bin, the latter having hinged lid and trade transfer. All in excellent condition other than some perishing of white hoses. Still mounted on original slot

-in card in or

**Price (£):** 125.00

Category: Diecasts - Dinky Toys

Description: 49c Petrol Pump 'Theo', 'Wayne', 'Bowser' and others - see 'Small accessories'

section below.

Price (£):

**Ref No:** 4.37

Category: Diecasts - Dinky Toys