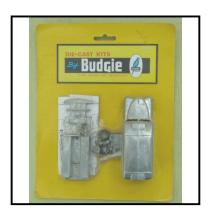

rate free-standing 'B.P.' Hanging Sign.

**Price (£):** 7.50

**Ref No:** 4.151P

Category: Diecast - Morestone 'Budgie'

Description: Unassembled Kit for assembly of Daimler-type Ambulance. Unpainted white

metal parts. In original un-opened bubble-pack.