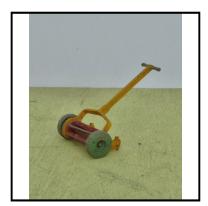

**Description:** 105e (384) Grass Cutter (simple Lawn Mower). Yellow handle, green metal side

wheels, red blades. All intact. No paint loss.

**Price (£):** 15.00

**Ref No:** 4.46

Category: Diecasts - Dinky Toys