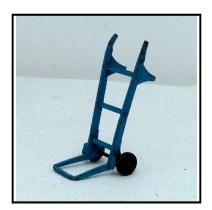

Category: Diecasts - Dinky Toys

Description: 107a (385) Porter's Barrow or Sack Truck.(Ramsay classifies as 'Farm & Gar-

den'). Overall blue. Good condition.

**Price (£):** 9.00

**Ref No:** 4.50B

Category: Diecasts - Dinky Toys