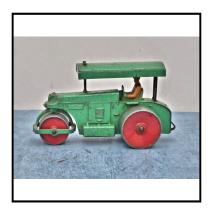

Price (£): 60.00

Ref No: 4.09

Category: Diecasts - Dinky Toys

**Description:** 25p (251) Aveling Barford Road Roller. Mid green body and canopy with red roller side-plates. Driver in light brown overall in situ. Good condition other than