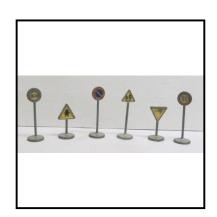

Traffic Lights, Hump Bridge, Train Crossing, Roundabout). Fair/good condition.

**Price (£):** 25.00

Category: Diecasts - Dinky Toys

**Description:** 771 International Road Signs. Assembly of 9 signs, one duplicate.