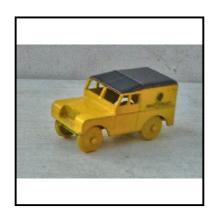

**Price (£):** 15.00

Category: Diecast - Morestone 'Budgie'

**Description:** Miniature Series No. 3: Land Rover SWB pickup with Permanent Tilt Cover. Miniature size. Overall yellow with black canopy and wheels, 'A.A. Road Ser-

vice'. No spare tyre on bonnet, no rear windows. Some re-touched paintwork

**Price (£):** 12.50

**Ref No:** 4.153

Category: Diecast - Morestone 'Budgie'

**Description:** Un-numbered: Land Rover SWB Pickup, with permanent Tilt Cover. Medium size. Overall yellow with black canopy and wheels. 'A.A. Road Service'. Medium