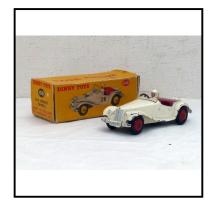

headlamps and grille. Black wheel hubs. Windshield intact. Good, but chips on

sharp wheel arch edges.

**Price (£):** 37.50

**Ref No:** 4.23

Category: Diecasts - Dinky Toys

Description: 38c Lagonda 2-door 4-seat Open Tourer. Maroon, with blue interior. silver head-

lamps and grille, black wheel hubs. Windshield intact. Superb condition, ex trade

**Price (£):** 48.00

Category: Diecasts - Dinky Toys

38c Lagonda 2-door 4-seat Open Tourer. Light grey, with blue-grey interior, **Description:** 

silver headlamps and grille, black ridged wheel hubs. Windshield intact. Superb

condition, except for rub on nearside running board edge.

Price (£): 45.00

Ref No: 4.25

Category: Diecasts - Dinky Toys

**Description:** 38d Alvis 2-door 4-seat Open Tourer. Maroon body with grey seats. Windshield