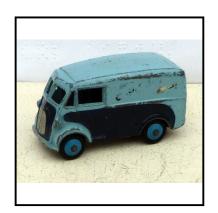

**Price (£):** 24.00

**Ref No:** 4.05

Category: Diecasts - Dinky Toys

Description: 14A B.E.V. Electric-powered Luggage Trolley (model un-powered). Overall

light blue, with driver in tan overalls. Ridged hubs in similar light blue. Some

playwear

**Price (£):** 6.00

**Ref No:** 4.06

Category: Diecasts - Dinky Toys

Description: 16 Streamlined Train 'Set'. Comprises blue A4-type Locomotive, with two-car

articulated Coach set in teak with grey roofs. All hooks, pegs and wheels intact.

Slight paint faults. Not in original box.

**Price (£):** 27.50

**Ref No:** 4.07

Category: Diecasts - Dinky Toys

**Description:** 22f Military Tank, early issue without baseplate - see 'Restorations' list

Price (£):