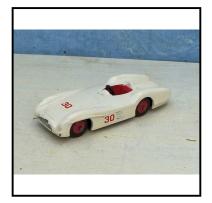

**Description:** 237 Mercedes-Benz Racing Car, soft-white with red wheel hubs, red interior.

Racing No. 30. Superb condition. -

Price (£): 60.00

Ref No: 4.59B

**Category:** Diecasts - Dinky Toys

254 (40h) Austin FX-4 Taxi. Overall yellow with uncommon mid-brown luggage **Description:** 