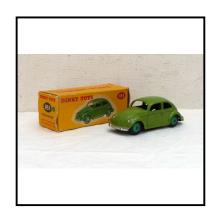

Category: Diecast - Dinky Toys

181 Volkswagen 'Beetle' 2-door Saloon, overall vivid lime green with mid-green **Description:** 

wheel centres. Excellent condition, appears near-mint. In original end-flap box,

no repairs evident.

Price (£): 50.00

Ref No: 4.57

Category: Diecast - Dinky Toys

**Description:** 195 Jaguar 3.4-litre 4-door Saloon Maroon body, spun wheels. Good condition

Price (£): 25.00

Ref No: 4.58

Category: Diecasts - Dinky Toys