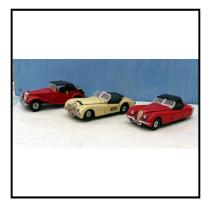

Category: Diecast (semi-vintage) - Corgi

Description: Qty. 3 Corgi approx. 1-32-scale Open 2-seater Sports Roadsters, tinplate and

moulded-plastic construction. Comprises (a) MG-TF in red with black hood (raised), silver wheels and detail, opening bonnet, fitted interior; (b) Jaguar XK-

120 with half-open co

**Price (£):** 18.00

**Ref No:** 4.206

Category: Diecast (modern) - Polistil

Description: Polistil 'Le Favolose' Series No. OC6 Rolls-Royce Corniche Drophead Coupé.

Silver with black interior. Excellent condition. No box