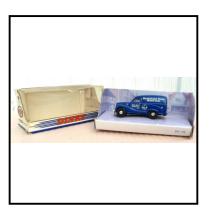

**Price (£):** 24.50

**Ref No:** 4.106B

Category: Diecast- Dinky (Matchbox-era issue)

**Description:** DY-15B: 1953 Austin A40 Van, in 'Royal blue' with black-silver wheel hubs.

One of a special Limited Edition of 150 produced for Maidenhead Static Model Club (MSMC) 1991. Mint. In plinth-mounted see-through box.

**Price (£):** 25.00

**Ref No:** 4.107P

Category: Non-diecasts - Dinky Toys

**Description:** 791 Imitation Coal Chips (plastic-moulded). In original printed polythene pack.

**Price (£):** 6.50

Category: Non-diecast: Dinky-related