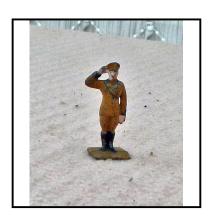

Category: Diecasts - Dinky Toys

**Description:** 44d A.A. Patrol Man, standing at attention, saluting. Pre-1939 issue.

**Price (£):** 15.00

**Ref No:** 4.33

Category: Diecasts - Dinky Toys

**Description:** 47a-b-c Traffic Lights (Signals). Single, double and triple-facing. Qty. 9. Much