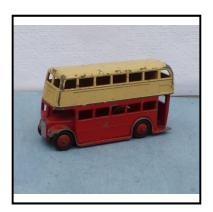

Description: 29c Double-deck Bus, red-cream, without advertisements. Leyland grille. No

steps within. Both front mudguards damaged and roof chipped.

**Price (£):** 10.00

**Ref No:** 4.18

Category: Diecasts - Dinky Toys