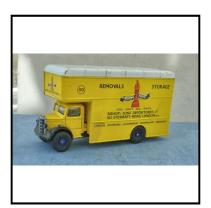

**Price (£):** 10.00

**Ref No:** 4.221

Category: Diecast (modern) - Corgi Classics

**Description:** Corgi Classics Bedford 'Luton' Van in yellow livery of 'Bishop's Move' removals

company. Almost mint. Without box