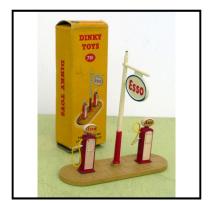

June

2024

**Price (£):** 15.00

**Ref No:** 4.93B

Category: Diecasts - Dinky Toys

**Description:** 781 Petrol Filling Station 'Esso'. Plinth with two 'Esso' pumps and 'Esso' sign on central pole. Buff plinth and pole, red/white pumps and sign. Mint condition. In

vertically-printed original box.

**Price (£):** 70.00

**Ref No:** 4.94

Category: Diecasts - Dinky Toys

Description: 781 Petrol Filling Station 'Esso'. Plinth with two 'Esso' pumps and 'Esso' sign on

central pole. Buff plinth and pole, red/white pumps and sign.