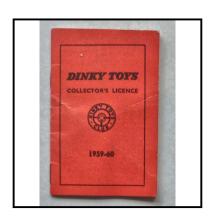

Description: Dinky Toys Driving Licence 1959-1960. red covers. Original owner's details

inscribed within.

**Price (£):** 15.00

**Ref No:** 4.109

Category: Non-diecast: Dinky-related

Description: Badge - Dinky Toys Club, Circular. Button-hole (stud) fixing. Excellent condi-