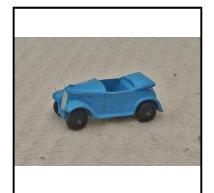

Good condition but lacks wire wind-shield frame.

**Price (£):** 35.00

**Ref No:** 4.22

Category: Diecasts - Dinky Toys

**Description:** 38a Frazer-Nash 2-door Open Tourer, light grey with mid-brown interior. Silver