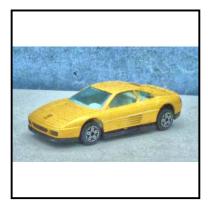

Category: Diecast (modern and other)

Description: Burago plastic-moulded body Ferrari 348 lb 2-door Sports Saloon. Yellow futur-

istic body on black base.

**Price (£):** 2.50

Category: Literature - diecast-related