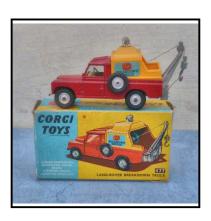

**Price (£):** 50.00

**Ref No:** 4.126B

Category: Diecast - Corgi Toys

Description: 477 Land-Rover Breakdown Truck. Red, with detachable yellow tilt. Hand-

operated winch. Mint. Boxed

**Price (£):** 65.00

**Ref No:** 4.127B