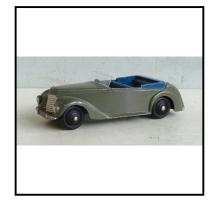

Good condition but lacks wire wind-shield frame.

**Price (£):** 35.00

**Ref No:** 4.22

Category: Diecasts - Dinky Toys

**Description:** 38a Frazer-Nash 2-door Open Tourer, light grey with mid-brown interior. Silver

headlamps and grille. Black wheel hubs. Windshield intact. Good, but chips on

sharp wheel arch edges.

**Price (£):** 37.50

**Ref No:** 4.23

Category: Diecasts - Dinky Toys

Description: 38c Lagonda 2-door 4-seat Open Tourer. Maroon, with blue interior. silver head-