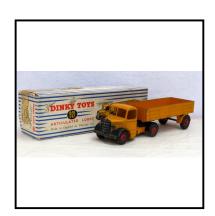

tractor, moulded on

**Price (£):** 24.00

**Ref No:** 4.97B

Category: Diecasts - Dinky Toys

Description: Supertoys 956 Bedford-chassis Turntable Fire Escape Unit. Overall red, with

silver radiator grille, front bumper, platform, ladder and bells. Moulded wheel hubs in red. Ladder elevation is controlled by rack-and-pinion mechanism operat-