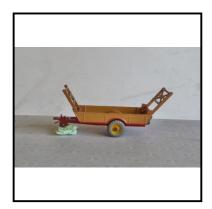

decals fitted,

15.00 Price (£):

Ref No: 4.11

**Category:** Diecasts - Dinky Toys

27b (320) Halesowen Harvest Trailer. Tan body on red underframe, Draw-bar **Description:** 

and tow-hook complete. with 2 extension ladders. Good condition

Price (£): 13.50

Category: Diecasts - Dinky Toys

27b (320) Halesowen Harvest Trailer. Tan body on red underframe, Draw-bar **Description:** 

and tow-hook complete. with 2 extension ladders. Re-touched on top edges, over-