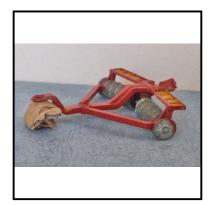

With detachable grass box. Mint condition. In original box.

**Price (£):** 90.00

**Ref No:** 4.91

Category: Diecasts - Dinky Toys

Description: 766 series - British Road Signs. Assembly of 13 (Crossing Beacons [several],