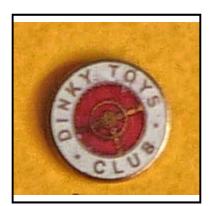

tion

**Price (£):** 15.00

**Ref No:** 4.110

Category: Diecast - Dinky Toys Shop Display Model

**Description:** Dinky Toys Dealer's Shop Display Model. Comprising 12 late-issue Aeroplanes

in the larger scale (Battle of Britain, etc), all mounted as if in flight in a circle on a revolving base, which is powered by an electric motor. Excellent condition,