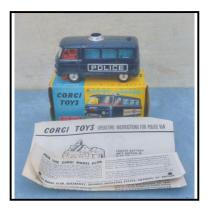

Category: Diecast - Corgi Toys

**Description:** 464 Commer Police Van, dark blue. Excellent condition except for corrosion

bubble on n/s rear corner. Roof lamp in situ but battery box missing. In good

original box with instruction leaflet.

**Price (£):** 50.00

**Ref No:** 4.126B

Category: Diecast - Corgi Toys

Description: 477 Land-Rover Breakdown Truck. Red, with detachable yellow tilt. Hand-

operated winch. Mint. Boxed

**Price (£):** 65.00

**Ref No:** 4.127B