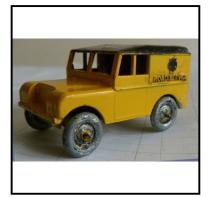

**Price (£):** 15.00

Category: Diecast - Morestone 'Budgie'

**Description:** Miniature Series No. 3: Land Rover SWB pickup with Permanent Tilt Cover. Miniature size. Overall yellow with black canopy and wheels, 'A.A. Road Ser-

vice'. No spare tyre on bonnet, no rear windows. Some re-touched paintwork

**Price (£):** 12.50

**Ref No:** 4.153

Category: Diecast - Morestone 'Budgie'

**Description:** Un-numbered: Land Rover SWB Pickup, with permanent Tilt Cover. Medium size. Overall yellow with black canopy and wheels. 'A.A. Road Service'. Medium