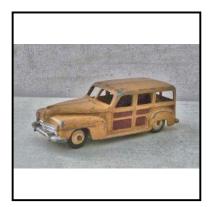

Price (£): 12.50

Ref No: 4.14

Category: Diecasts - Dinky Toys

27f (344) Plymouth Estate Car ('Shooting Brake'), Overall tan, with wood-effect **Description:** 

panelling. Good condition with a few scuffs. (see also 344)