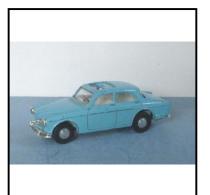

wheels. Good condition but lacks wire wind-shield frame.

**Price (£):** 35.00

**Ref No:** 4.21

Category: Diecasts - Dinky Toys

**Description:** 35d Austin Seven Open Tourer. Overall mid-blue body, with rubber wheels.

Good condition but lacks wire wind-shield frame.

**Price (£):** 35.00

**Ref No:** 4.22

Category: Diecasts - Dinky Toys

**Description:** 38a Frazer-Nash 2-door Open Tourer, light grey with mid-brown interior. Silver