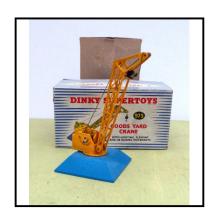

either by hand or by

**Price (£):** 20.00

**Ref No:** 4.100B

Category: Diecasts

Description: Supertoys 973 (formerly 752) Goods Yard Crane, light blue base, with steps,

yellow jib. Mint, boxed, with inner keeper (see also 752).

**Price (£):** 14.00

**Ref No:** 4.101B

Category: Diecasts - Dinky Toys

Description: 1040 'Action Kit' Sea King Helicopter. 'Knocked-down' format for customer to

assemble. Unstarted. In original 'fold-over' box.