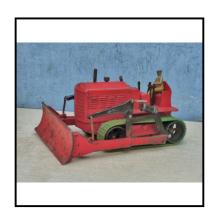

**Price (£):** 45.00

Category: Diecast - Dinky Commercials

Description: Supertoys 561 Blaw Knox Bulldozer. Red with black blade and brackets, replace-

ment green caterpillar tracks fitted. Lightly scuffed.