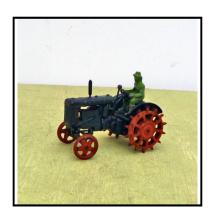

type at rear, smaller 5-spoke at front. Non-moveable steering. Chimney and air cleaner intact. With driver in green shirt, black trousers and boots, moving right-

arm. All in ex

**Price (£):** 125.00

**Ref No:** 4.172