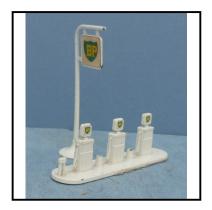

June

2024

**Price (£):** 15.00

**Ref No:** 4.93B

Category: Diecasts - Dinky Toys

**Description:** 781 Petrol Filling Station 'Esso'. Plinth with two 'Esso' pumps and 'Esso' sign on central pole. Buff plinth and pole, red/white pumps and sign. Mint condition. In

vertically-printed original box.

**Price (£):** 70.00

**Ref No:** 4.94

Category: Diecasts - Dinky Toys

Description: 781 Petrol Filling Station 'Esso'. Plinth with two 'Esso' pumps and 'Esso' sign on

central pole. Buff plinth and pole, red/white pumps and sign.