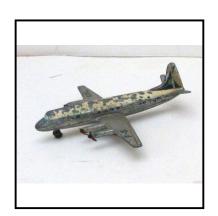

twin 3-blade props. Chrome yellow with G-RACE markings. Good condition

**Price (£):** 50.00

**Ref No:** 4.39

Category: Diecasts - Dinky Toys

Description: 60r Empire Flying Boat, 4-engines each with 3-blade propeller, overall silver,

with G-ADUV lettering, named 'Cambria' below cockpit windows. Brass roller

motion. Fair/good condition.

**Price (£):** 75.00.

Ref No: 4.40B

Category: Diecasts - Dinky Toys

60v Armstrong-Whitworth Whitley Bomber Silver overall with RAF roundels **Description:** 

on top wing surfaces. All intact including undercarriages, but surface paint is

slightly deteriorated. In original box.

Price (£): 75.00

Ref No: 4.41

Category: Diecasts - Dinky Toys

**Description:** 62g Long-range Bomber (formerly B-17 Flying Fortress), 4-engines with props.

intact, no markings. Fair condition

Price (£): 10.00

Ref No: 4.42

**Category:** Diecast - Dinky Aircraft

**Description:** 70c (705) Vickers 'Viking' Airliner. Overall silver. Reg. mark G-AGOL. 2 red

propellers, but each has only two blades (should be 4) (replacements available).

Fair-good condition

25.00 Price (£):

Ref No: 4.43

**Category:** Diecast - Dinky Aircraft

**Description:** 70c (705) Vickers 'Viking' Airliner. Overall silver. Unusual reg. mark G-AGNR

(appears original). One 4-blade propeller (black), other prop. missing. Slightly

playworn condition but reg. mark well preserved.

Price (£): 25.00

Category: Diecast - Dinky Aircraft

**Description:** See also 700 Series for other aircraft

Price (£):

**Ref No:** 4.45-X

Category: Diecasts - Dinky Toys