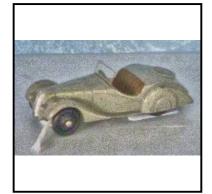

headlamps and grille. Black wheel hubs. Windshield intact. Good, but chips on

sharp wheel arch edges.

**Price (£):** 37.50

**Ref No:** 4.23

Category: Diecasts - Dinky Toys

Description: 38c Lagonda 2-door 4-seat Open Tourer. Maroon, with blue interior. silver head-