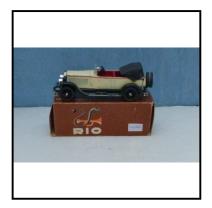

Description: Rio Veteran Cars Series No. 15: Spyder Isotta 8a. Cream body on black frame

with red bonnet-level stripe, red interior. Mint. In end-flap box without picture.

**Price (£):** 7.50

**Ref No:** 4.231