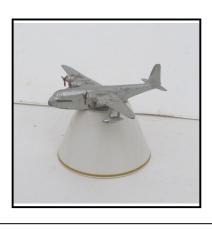

with G-ADUV lettering, named 'Cambria' below cockpit windows. Brass roller

motion. Fair/good condition.

**Price (£):** 75.00.

Ref No: 4.40B

Category: Diecasts - Dinky Toys

60v Armstrong-Whitworth Whitley Bomber Silver overall with RAF roundels **Description:** 

on top wing surfaces. All intact including undercarriages, but surface paint is

slightly deteriorated. In original box.

Price (£): 75.00

Ref No: 4.41

Category: Diecasts - Dinky Toys

**Description:** 62g Long-range Bomber (formerly B-17 Flying Fortress), 4-engines with props.