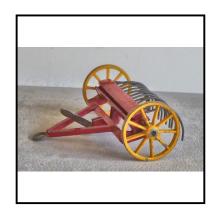

Description: 27k (324) Hay Rake. Red frame, yellow metal wheels, wire tines. Tow-hook

intact. Raise-lower lever intact. Good condition.

**Price (£):** 10.00

**Ref No:** 4.17

Category: Diecasts - Dinky Toys