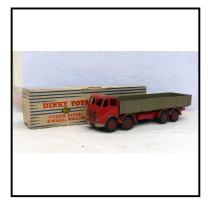

**Price (£):** 25.00

**Ref No:** 4.95B

Category: Diecasts - Dinky Toys

Description: 901 Foden (2nd cab) 4-axle (8-wheel) High-sided Platform Wagon. Red cab and

chassis, moulded red wheel hubs, surmounted by grey high-sided rigid platform body. With tow-hook. Regrettably lessened in quality by much paint loss on cab

roof and mudguard exp

**Price (£):** 30.00

**Ref No:** 4.96B

Category: Diecasts - Dinky Toys

**Description:** 921 Bedford Articulated Lorry. Overall chrome yellow, relieved by black mud-

guards on tractor unit (yellow on semi-trailer), which is permanently attached. Red wheel hubs; (ridged castings on front axle, non-ridged castings on rear of