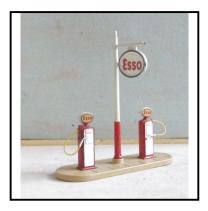

vertically-printed original box.

**Price (£):** 70.00

**Ref No:** 4.94

Category: Diecasts - Dinky Toys

Description: 781 Petrol Filling Station 'Esso'. Plinth with two 'Esso' pumps and 'Esso' sign on

central pole. Buff plinth and pole, red/white pumps and sign.

**Price (£):** 25.00

**Ref No:** 4.95B

Category: Diecasts - Dinky Toys

Description: 901 Foden (2nd cab) 4-axle (8-wheel) High-sided Platform Wagon. Red cab and

chassis, moulded red wheel hubs, surmounted by grey high-sided rigid platform body. With tow-hook. Regrettably lessened in quality by much paint loss on cab