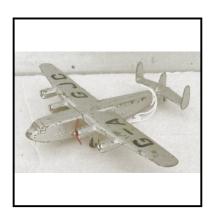

with G-ADUV lettering, named 'Cambria' below cockpit windows. Brass roller

motion. Fair/good condition.

**Price (£):** 75.00.

Ref No: 4.40B

Category: Diecasts - Dinky Toys

60v Armstrong-Whitworth Whitley Bomber Silver overall with RAF roundels **Description:** 