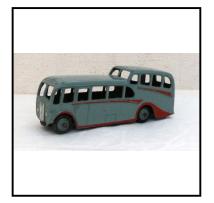

Description: 29e Single-deck half-cab Bus, duo-tone green, with black ridged wheel hubs.

Almost mint condition

**Price (£):** 35.00

**Ref No:** 4.19

Category: Diecasts - Dinky Toys

Description: 29f (280) Mawdsley Observation Coach, full front body, raised rear section.