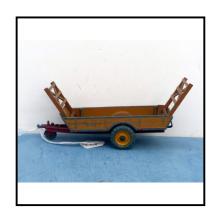

decals fitted,

15.00 Price (£):

Ref No: 4.11

**Category:** Diecasts - Dinky Toys

27b (320) Halesowen Harvest Trailer. Tan body on red underframe, Draw-bar **Description:** 

and tow-hook complete. with 2 extension ladders. Good condition

Price (£): 13.50

Category: Diecasts - Dinky Toys

27b (320) Halesowen Harvest Trailer. Tan body on red underframe, Draw-bar **Description:** 

and tow-hook complete. with 2 extension ladders. Re-touched on top edges, over-