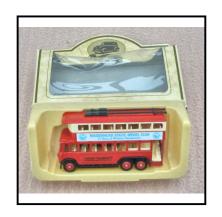

boxes.

**Price (£):** 10.00

**Ref No:** 4.224B

Category: Diecast (modern) - Lledo

Description: Special issue for M.S.M.C.(Maidenhead Static Model Club): 3-axle Double-deck

London Bus '21 years of Windsor Swapmeet'. Mint. Boxed.