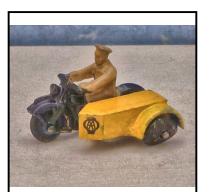

Price (£):

Ref No: 4.30

**Category:** Diecasts - Dinky Toys

39.50

44b (270) Motorcycle with Sidecar Combination, yellow and black, with rider 'A.A.' Fair/good condition. Black wheels on all items. **Description:** 

27.50 Price (£):

Ref No: 4.31

**Category:** Diecasts - Dinky Toys

44b (270) Motorcycle without Sidecar. Believed to be ex A.A. combination. but **Description:** 

could be ex 42b or 43b Police or R.A.C.

Price (£): 12.50