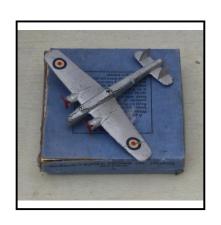

intact, no markings. Fair condition

Price (£): 10.00

Ref No: 4.42

**Category:** Diecast - Dinky Aircraft

**Description:** 70c (705) Vickers 'Viking' Airliner. Overall silver. Reg. mark G-AGOL. 2 red

propellers, but each has only two blades (should be 4) (replacements available).