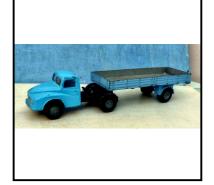

tion

**Price (£):** 20.00

Category: Diecast - Britain's Military

**Description:** LV/620 Big Bedford 3-ton 2-axle rigid-body military Lorry. Dark green, without

tilt cover. Lacks both axles and wheels, which I hope to supply.