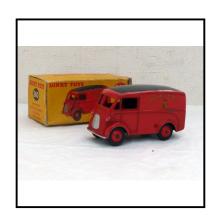

el centres. Excellent condition, appears near-mint. In original end-flap box,

no repairs evident.

Price (£): 50.00



Ref No: 4.57

Category: Diecast - Dinky Toys

**Description:** 195 Jaguar 3.4-litre 4-door Saloon Maroon body, spun wheels. Good condition

Price (£): 25.00



Ref No: 4.58

Category: Diecasts - Dinky Toys

**Description:** 237 Mercedes-Benz Racing Car, soft-white with red wheel hubs, red interior.

Racing No. 30. Superb condition. -

Price (£): 60.00



Ref No: 4.59B

**Category:** Diecasts - Dinky Toys

254 (40h) Austin FX-4 Taxi. Overall yellow with uncommon mid-brown luggage **Description:** 

compartment and base-plate, yellow wheel centres. Some paint chips along exposed edges. In original end-flap box, the flaps having been repaired or replaced.

Price (£): 15.00



**Ref No:** 4.60B

Category: Diecasts - Dinky Toys

**Description:** 260 Morris J2 Delivery Van, overall red with black roof panel, red wheel centres,

lettered 'Royal Mail' with insignia on side panels. Very good condition, with small paint chips on exposed corners and side mouldings. In original end-flap

box which has one

**Price (£):** 20.00



**Ref No:** 4.61

Category: Diecasts - Dinky Toys

Description: 260 Morris J-type Van, red with black roof panel, silver grille and headlamp

glasses, carrying 'Royal Mail' insignia. Playworn. For restoration

**Price (£):** 7.50



**Ref No:** 4.62

Category: Diecasts - Dinky Toys

Description: 280 (29f) Observation Coach, 'Maudslay' grille, mid-grey with raised sweeping

red panels along sides and over rear wheel arches, also along skirt li