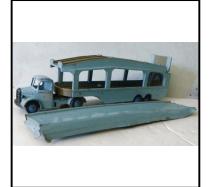

**Price (£):** 37.50

**Ref No:** 4.83

Category: Diecasts - Dinky Toys

Description: 615 (?) U.S. Jeep. Large-scale (length 10.5 cm). Aluminium casting and spun

hubs. Star in circle on bonnet. Originally military green, now crudely