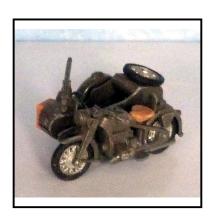

43b Motor-cycle & Sidecar Combination, blue with black mudguards, with rider **Description:** 

in blue. Unlettered, but catalogued as 'R.A.C. Patrol'. Excellent condition.

Price (£): 25.00

Ref No: 4.29

Category: Diecasts (Tinplate) - Dinky Toys

Price (£):

Ref No: 4.30

**Category:** Diecasts - Dinky Toys

39.50

44b (270) Motorcycle with Sidecar Combination, yellow and black, with rider 'A.A.' Fair/good condition. Black wheels on all items. **Description:** 

27.50 Price (£):

Ref No: 4.31

**Category:** Diecasts - Dinky Toys

44b (270) Motorcycle without Sidecar. Believed to be ex A.A. combination. but **Description:** 

could be ex 42b or 43b Police or R.A.C.

Price (£): 12.50