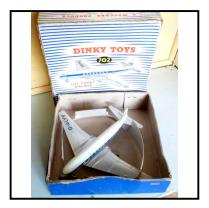

intact, no markings. Fair condition

Price (£): 10.00

Ref No: 4.42

**Category:** Diecast - Dinky Aircraft

**Description:** 70c (705) Vickers 'Viking' Airliner. Overall silver. Reg. mark G-AGOL. 2 red

propellers, but each has only two blades (should be 4) (replacements available).

Fair-good condition

25.00 Price (£):

Ref No: 4.43

**Category:** Diecast - Dinky Aircraft

**Description:** 70c (705) Vickers 'Viking' Airliner. Overall silver. Unusual reg. mark G-AGNR

(appears original). One 4-blade propeller (black), other prop. missing. Slightly