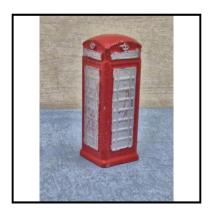

Category: Diecasts - Dinky Toys

Description: 750 Telephone Kiosk, post-war, red, with silver window frames. Very good

condition.

**Price (£):** 12.50

**Ref No:** 4.90B

Category: Diecasts - Dinky Toys

**Description:** 751 (Supertoys) Lawn Mower. Green frame with grey rear roller and red blades.