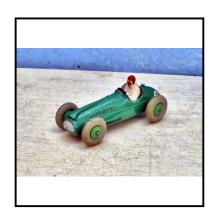

Category: Diecasts - Dinky Toys

23g Cooper-Bristol Racing Car. Mid-green with same wheel hubs. Racing No. **Description:** 

6. Superb condition, but extra detail added by way of repainted dashboard in

black and other small added details.