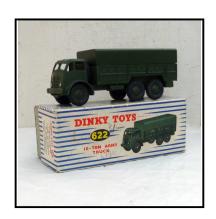

'camouflaged' with brown patches.

**Price (£):** 6.00

**Ref No:** 4.84B

Category: Diecasts - Dinky Toys

**Description:** 622 Foden 10-ton Army Truck, 3-axle, with detachable metal tilt cover. Overall

drab military green, with army corps markings, tow-hook ad spare wheel. Excel-

lent condition, in original picture-type lift-lid box.

**Price (£):** 30.00

**Ref No:** 4.85

Category: Diecasts - Dinky Toys

**Description:** 674 Austin Champ. Military green, with driver. Good condition.