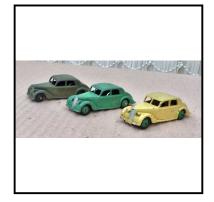

Cream with red flashes and lower body line. Slight paint loss (see also 281)

**Price (£):** 14.00

Category: Diecasts - Dinky Toys

Description: 35d Austin Seven Open Tourer. Overall mustard colour body, with rubber

wheels. Good condition but lacks wire wind-shield frame.

**Price (£):** 35.00

**Ref No:** 4.21

Category: Diecasts - Dinky Toys

**Description:** 35d Austin Seven Open Tourer. Overall mid-blue body, with rubber wheels.