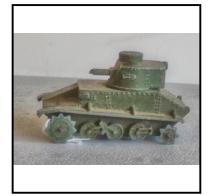

Slight paint faults. Not in original box.

**Price (£):** 27.50

**Ref No:** 4.07

Category: Diecasts - Dinky Toys

**Description:** 22f Military Tank, early issue without baseplate - see 'Restorations' list

Price (£):