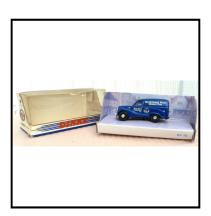

**Price (£):** 24.50

**Ref No:** 4.106B

Category: Diecast- Dinky (Matchbox-era issue)

**Description:** DY-15B: 1953 Austin A40 Van, in 'Royal blue' with black-silver wheel hubs.

One of a special Limited Edition of 150 produced for Maidenhead Static Model Club (MSMC) 1991. Mint. In plinth-mounted see-through box.