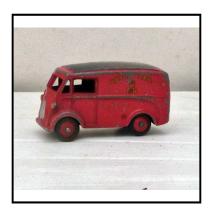

edes-Benz Racing Car, soft-white with red wheel hubs, red interior.

Racing No. 30. Superb condition. -

Price (£): 60.00



Ref No: 4.59B

**Category:** Diecasts - Dinky Toys

254 (40h) Austin FX-4 Taxi. Overall yellow with uncommon mid-brown luggage **Description:** 

compartment and base-plate, yellow wheel centres. Some paint chips along exposed edges. In original end-flap box, the flaps having been repaired or replaced.

Price (£): 15.00



**Ref No:** 4.60B

Category: Diecasts - Dinky Toys

**Description:** 260 Morris J2 Delivery Van, overall red with black roof panel, red wheel centres,

lettered 'Royal Mail' with insignia on side panels. Very good condition, with small paint chips on exposed corners and side mouldings. In original end-flap

box which has one

**Price (£):** 20.00



**Ref No:** 4.61

Category: Diecasts - Dinky Toys

Description: 260 Morris J-type Van, red with black roof panel, silver grille and headlamp

glasses, carrying 'Royal Mail' insignia. Playworn. For restoration

**Price (£):** 7.50



**Ref No:** 4.62

Category: Diecasts - Dinky Toys

Description: 280 (29f) Observation Coach, 'Maudslay' grille, mid-grey with raised sweeping

red panels along sides and over rear wheel arches, also along skirt line. Excel-

lent condition.

**Price (£):** 15.00



**Ref No:** 4.63

Category: Diecasts - Dinky Toys

Description: 280 (29f) Observation Coach, Maudslay grille, over-painted blue with silver

flashes. Undamaged casting. Suitable for renovation.

**Price (£):** 5.00



Category: Diecasts - Dinky Toys

**Description:** 281 (ex 29g) Luxury Coach, 'Mau