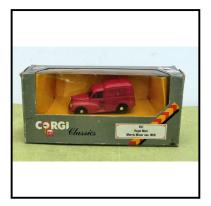

**Price (£):** 6.50

**Ref No:** 4.222B

Category: Diecast (modern) - Corgi Classics

Description: Corgi Classics 957 Morris Minor Van (1959 vintage), overall red with 'Royal

Mail' insignia. Mint. Boxed.

**Price (£):** 6.50