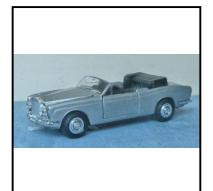

Category: Diecasts - Dinky Toys

23g Cooper-Bristol Racing Car. Mid-green with same wheel hubs. Racing No. **Description:** 

6. Superb condition, but extra detail added by way of repainted dashboard in

black and other small added details.