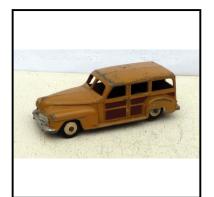

Price (£): 12.50

Ref No: 4.14

Category: Diecasts - Dinky Toys

27f (344) Plymouth Estate Car ('Shooting Brake'), Overall tan, with wood-effect **Description:** 

panelling. Good condition with a few scuffs. (see also 344)