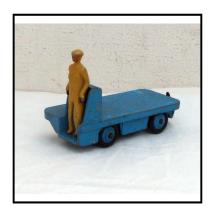

**Price (£):** 24.00

**Ref No:** 4.05

Category: Diecasts - Dinky Toys

Description: 14A B.E.V. Electric-powered Luggage Trolley (model un-powered). Overall

light blue, with driver in tan overalls. Ridged hubs in similar light blue. Some