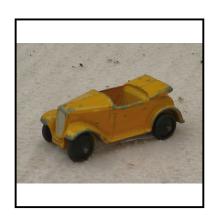

wheels. Good condition but lacks wire wind-shield frame.

**Price (£):** 35.00

**Ref No:** 4.21

Category: Diecasts - Dinky Toys

**Description:** 35d Austin Seven Open Tourer. Overall mid-blue body, with rubber wheels.