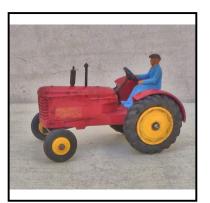

paint loss on sharp edges.

Price (£): 14.00

Ref No: 4.10

Category: Diecasts - Dinky Toys

**Description:** 27a Massey-Harris Tractor. Overall red with yellow wheel centres and cast grey

tyres. Driver in tan overalls. Black small fittings. Good condition. New 'M-H'