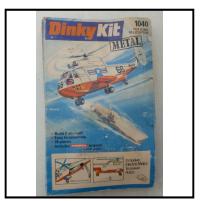

**Price (£):** 14.00

**Ref No:** 4.101B

Category: Diecasts - Dinky Toys

Description: 1040 'Action Kit' Sea King Helicopter. 'Knocked-down' format for customer to

assemble. Unstarted. In original 'fold-over' box.

**Price (£):** 24.50

**Ref No:** 4.106B

Category: Diecast- Dinky (Matchbox-era issue)

**Description:** DY-15B: 1953 Austin A40 Van, in 'Royal blue' with black-silver wheel hubs.

One of a special Limited Edition of 150 produced for Maidenhead Static Model Club (MSMC) 1991. Mint. In plinth-mounted see-through box.