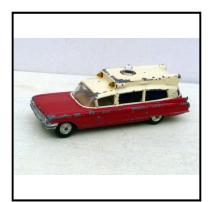

operative), tow-hook. Glazed windows, Suspension and Whizz-wheels. Very

small faults.

**Price (£):** 12.00

**Ref No:** 4.124

Category: Diecast - Corgi Toys

Description: 437 Cadillac chassis with 'Superior' Ambulance body. Red below window line,

cream above. With battery-operated fluorescent blue-tinted roof light and orangelensed corner lights. Glazed windows with mauve tinted glazing to ambulance

section. With battery

**Price (£):** 12.50

**Ref No:** 4.125B