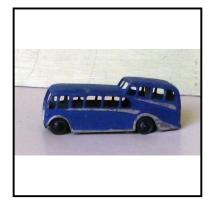

Description: 29e Single-deck half-cab Bus, duo-tone green, with black ridged wheel hubs.

Almost mint condition

**Price (£):** 35.00

**Ref No:** 4.19

Category: Diecasts - Dinky Toys

Description: 29f (280) Mawdsley Observation Coach, full front body, raised rear section.