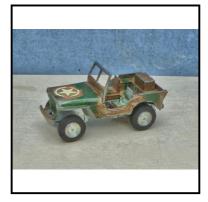

**Price (£):** 37.50

**Ref No:** 4.83

Category: Diecasts - Dinky Toys

Description: 615 (?) U.S. Jeep. Large-scale (length 10.5 cm). Aluminium casting and spun

hubs. Star in circle on bonnet. Originally military green, now crudely

'camouflaged' with brown patches.

**Price (£):** 6.00

**Ref No:** 4.84B

Category: Diecasts - Dinky Toys

**Description:** 622 Foden 10-ton Army Truck, 3-axle, with detachable metal tilt cover. Overall

drab military green, with army corps markings, tow-hook ad spare wheel. Excel-