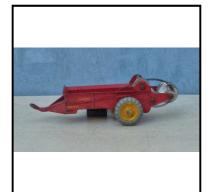

all still in excellent condition.

Price (£): 6.50

Ref No: 4.13

Category: Diecasts - Dinky Toys

**Description:** 27c (321) Massey Harris Manure Spreader. Red with cast yellow wheels and grey

tyres. Hook intact, thrower splines fully operational. Good condition.