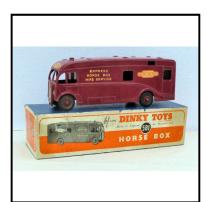

**Price (£):** 25.00

**Ref No:** 4.81B

Category: Diecast - Dinky Commercials

Description: 581 Mawdslay Horse Box, overall maroon with 'British Railways' totems and

'Express Horse Box Hire Service' lettering in straw. Moulded wheel hubs in maroon. Side and rear drop-down loading flaps. Generally very good condition. In

original lift-lid type p

**Price (£):** 30.00

**Ref No:** 4.82

Category: Diecast - Dinky Commercials

Description: Supertoys 582-982 Bedford 'Pullmore' Car Transporter. Pale blue finish with

light-brown track-ways. Cab roof chipped, otherwise good condition..