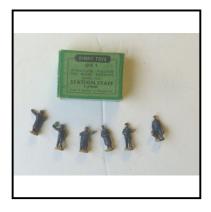

patches). Excellent condition. Price for lot of 3

**Price (£):** 55.00

**Ref No:** 4.03B

Category: Diecasts - Dinky Toys

Description: 051 Railway Station Staff. (00-scale). 6 different figures in original green-

coloured box. Good condition.

**Price (£):** 24.00

**Ref No:** 4.04B

Category: Diecasts - Dinky Toys

Description: 053 Railway Passengers (00-scale). 6 different figures, complete set in original

maroon-coloured box. Excellent condition