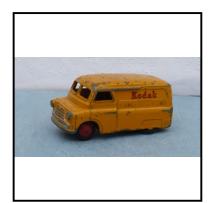

slightly playworn and repaired.

**Price (£):** 45.00

**Ref No:** 4.78

Category: Diecasts - Dinky Toys

Description: 480 Bedford 15cwt. CA Van, chrome yellow, lettered 'Kodak'. Chipped paint-

work.

**Price (£):** 7.50

**Ref No:** 4.79B

Category: Diecasts - Dinky Toys

**Description:** Supertoys 514 Guy 'Vixen' Delivery Van, overall red with 'Slumberland' decals.

Unscratched but playwear-dulled. In a look-alike replica box