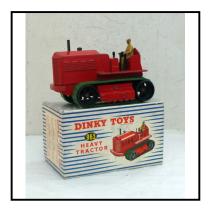

ed by side crank. A

**Price (£):** 24.00

**Ref No:** 4.98B

Category: Diecasts - Dinky Toys

Description: 963 (ex 563) Blaw-Knox Heavy Tractor, with caterpillar tracks, without bull-

dozer blade. Overall red, with black exhaust, air filter pipes, control levers and wheels, the latter fitted with green rubber 'caterpillar' tracks. Generally very good

condition,

**Price (£):** 24.00

**Ref No:** 4.99B

Category: Diecasts - Dinky Toys

Description: Supertoys 965 Euclid Rear Dump Truck. Overall lemon-yellow with matching

cast wheel hubs. Black exhaust pipe. Sides lettered 'Euclid' and 'Stone-Ore-Earth' together with Euclid trade-mark decal. Rear hopper can be raised and lowered