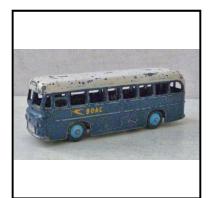

Some paint scuffs and obliteration of the roof-line lettering.

**Price (£):** 9.50

**Ref No:** 4.66

Category: Diecasts - Dinky Toys

Description: 284 Austin FX-4 Taxi. Black, with silver grille. White & yellow registration