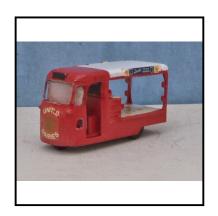

**Description:** 44a Tinplate-construction 'A.A.' Roadside Box, with replica destination fingers.

Moderate condition, with some scuffing/storage wear. Base and roof re-sprayed to original specification.