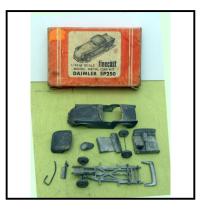

**Ref No:** 4.191

Category: Diecast - Wills Finecast

Description: Unassembled white metal kit of a Daimler Model SP250 2-door Saloon Sports

Car. Without instruction leaflet. In original box.

**Price (£):** 12.50