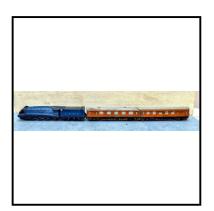

playwear

**Price (£):** 6.00

**Ref No:** 4.06

Category: Diecasts - Dinky Toys

Description: 16 Streamlined Train 'Set'. Comprises blue A4-type Locomotive, with two-car

articulated Coach set in teak with grey roofs. All hooks, pegs and wheels intact.

Slight paint faults. Not in original box.

**Price (£):** 27.50

**Ref No:** 4.07

Category: Diecasts - Dinky Toys

**Description:** 22f Military Tank, early issue without baseplate - see 'Restorations' list

Price (£):