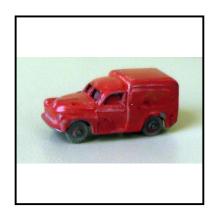

mudguards and rear arches.

**Price (£):** 7.50

Category: Diecasts - Dinky Toys

Description: 465 Morris J-type 10cwt. Van, duo-tone blue, lettered 'Have a Capstan' Lightly

scuffed and decals rubbed.

**Price (£):** 7.50