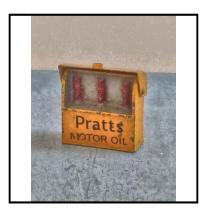

Description: 49e Oil Cabinet. Overall yellow, with hinged lid. 'Pratt's Motor Oil' decal. Good

condition.

**Price (£):** 10.00

**Ref No:** 4.38

Category: Diecasts - Dinky Toys

Description: 60g De Havilland 'Comet' issued as 'Light Racer' (1949). Low-wing monoplane,