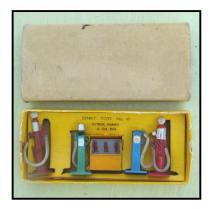

'Pratt's' Oil Bin, the latter having hinged lid but without trade transfer. Pumps have white rubber hoses. All in excellent condition, on yellow slotted inner slid-

ing keeper and wi

**Price (£):** 145.00