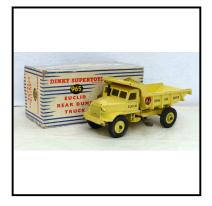

condition,

**Price (£):** 24.00

**Ref No:** 4.99B

Category: Diecasts - Dinky Toys

Description: Supertoys 965 Euclid Rear Dump Truck. Overall lemon-yellow with matching

cast wheel hubs. Black exhaust pipe. Sides lettered 'Euclid' and 'Stone-Ore-Earth' together with Euclid trade-mark decal. Rear hopper can be raised and lowered

either by hand or by

**Price (£):** 20.00

**Ref No:** 4.100B

Category: Diecasts

Description: Supertoys 973 (formerly 752) Goods Yard Crane, light blue base, with steps,

yellow jib. Mint, boxed, with inner keeper (see also 752).