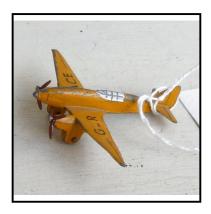

twin 3-blade props. Chrome yellow with G-RACE markings. Good condition

**Price (£):** 50.00

**Ref No:** 4.39

Category: Diecasts - Dinky Toys

Description: 60r Empire Flying Boat, 4-engines each with 3-blade propeller, overall silver,