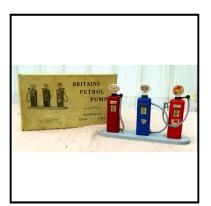

June

2024

**Price (£):** 15.00

**Ref No:** 4.93B

Category: Diecasts - Dinky Toys

**Description:** 781 Petrol Filling Station 'Esso'. Plinth with two 'Esso' pumps and 'Esso' sign on central pole. Buff plinth and pole, red/white pumps and sign. Mint condition. In

vertically-printed original box.

**Price (£):** 70.00

**Ref No:** 4.94

Category: Diecasts - Dinky Toys

Description: 781 Petrol Filling Station 'Esso'. Plinth with two 'Esso' pumps and 'Esso' sign on

central pole. Buff plinth and pole, red/white pumps and sign.

**Price (£):** 25.00

**Ref No:** 4.95B

Category: Diecasts - Dinky Toys

Description: 901 Foden (2nd cab) 4-axle (8-wheel) High-sided Platform Wagon. Red cab and

chassis, moulded red wheel hubs, surmounted by grey high-sided rigid platform body. With tow-hook. Regrettably lessened in quality by much paint loss on cab