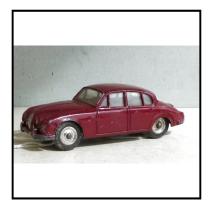

no repairs evident.

Price (£): 50.00

Ref No: 4.57

Category: Diecast - Dinky Toys

**Description:** 195 Jaguar 3.4-litre 4-door Saloon Maroon body, spun wheels. Good condition

Price (£): 25.00

Ref No: 4.58

Category: Diecasts - Dinky Toys