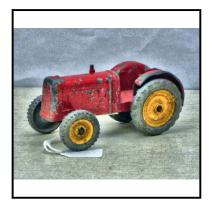

paint loss on sharp edges.

Price (£): 14.00

Ref No: 4.10

Category: Diecasts - Dinky Toys

**Description:** 27a Massey-Harris Tractor. Overall red with yellow wheel centres and cast grey

tyres. Driver in tan overalls. Black small fittings. Good condition. New 'M-H'