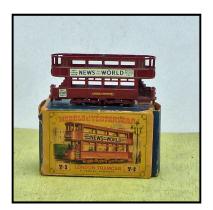

Price (£):

**Ref No:** 4.136B

Category: Diecast - Matchbox Models of Yesteryear

Description: Y-3-1 London Transport Open-top double-deck Tramcar. 'News of the World'

advertisements; 'City' destination. Mint, but lacks roof. In original box, which is

intact but fragile

**Price (£):** 5.00

**Ref No:** 4.137P

Category: Diecast - Matchbox Models of Yesteryear

Description: Y3-1 London Class E1 Tram Car. Re-issue as 'Jubilee Tram' in 1985. With 'Ty-

phoo Tea' advertisements. Mint condition. Unopened, in blister pack.