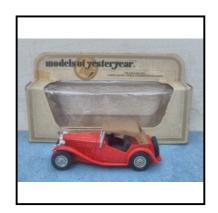

**Price (£):** 5.00

**Ref No:** 4.139B

Category: Diecast - Matchbox Models of Yesteryear

Description: Y8 - 1845 MG-TC Open 2-seater Sports Car, red, with tan canopy raised, silver

wheels and other detail. Mint. Boxed.