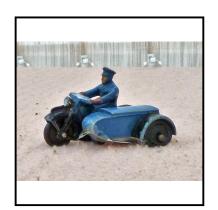

43b Motor-cycle & Sidecar Combination, blue with black mudguards, with rider **Description:** 

in blue. Unlettered, but catalogued as 'R.A.C. Patrol'. Excellent condition.

Price (£): 25.00

Ref No: 4.29

Category: Diecasts (Tinplate) - Dinky Toys