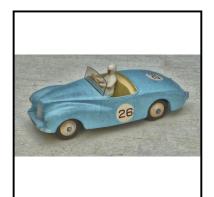

Category: Diecasts - Dinky Toys

Description: 107 Sunbeam Alpine Open 2-seat Tourer. Racing finish in pale blue No. 26 with

cream interior. Driver within. Superb condition.

**Price (£):** 60.00

**Ref No:** 4.49