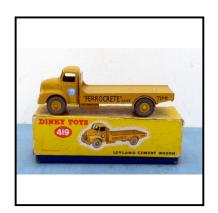

Price (£):

**Ref No:** 4.73

Category: Diecasts - Dinky Toys

Description: 428 (551/951) Large Trailer, grey with red wheels. Swivelling front axle with

wire draw-bar. With tow-hook. 'T' sign at rear. Good condition