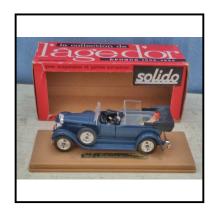

Category: Diecast - Solido

**Description:** Solido 'L'Age d'Or Collection 1925-1935'. No. 154 Fiat 525N, 1929. Sedan Car.

Dark blue. Mint. In see-through plinth box.

**Price (£):** 17.50

**Ref No:** 4.201P