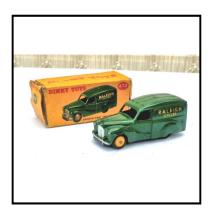

**Ref No:** 4.77B

Category: Diecasts - Dinky Toys

Description: 472 Austin A40 Van, dark green body with yellow ridged wheel hubs, sides let-

tered 'Raleigh Cycles'. Excellent condition. In original end-flap box which is

slightly playworn and repaired.

**Price (£):** 45.00

**Ref No:** 4.78

Category: Diecasts - Dinky Toys

Description: 480 Bedford 15cwt. CA Van, chrome yellow, lettered 'Kodak'. Chipped paint-

work.

**Price (£):** 7.50