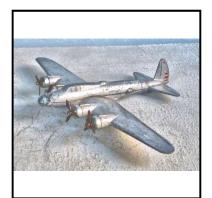

with G-ADUV lettering, named 'Cambria' below cockpit windows. Brass roller

motion. Fair/good condition.

**Price (£):** 75.00.

Ref No: 4.40B

Category: Diecasts - Dinky Toys

60v Armstrong-Whitworth Whitley Bomber Silver overall with RAF roundels **Description:** 

on top wing surfaces. All intact including undercarriages, but surface paint is

slightly deteriorated. In original box.

Price (£): 75.00

Ref No: 4.41

Category: Diecasts - Dinky Toys

**Description:** 62g Long-range Bomber (formerly B-17 Flying Fortress), 4-engines with props.