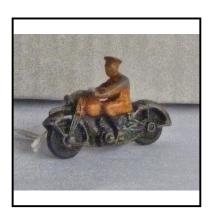

27.50 Price (£):

Ref No: 4.31

**Category:** Diecasts - Dinky Toys

44b (270) Motorcycle without Sidecar. Believed to be ex A.A. combination. but **Description:** 

could be ex 42b or 43b Police or R.A.C.

Price (£): 12.50