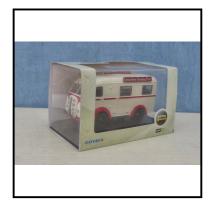

**Price (£):** 12.50

**Ref No:** 4.211B

Category: Diecast (modern) - Oxford

Description: Oxford Diecast Commercial Series AK001 Austin 3-way Van, cream with red

detail, sides lettered 'Lancashire Evening Post'. Mint. Boxed.