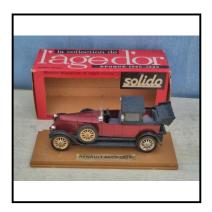

**Ref No:** 4.196B

Category: Diecast - Solido

Description: Solido 'L'Age d'Or Collection 1925-1935'. No. 149 Renault 40 CV Cabriolet.

Metallic red. Mint. In see-through plinth box.

**Price (£):** 17.50

**Ref No:** 4.197B