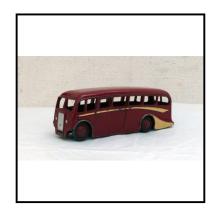

**Price (£):** 5.00

Category: Diecasts - Dinky Toys

**Description:** 281 (ex 29g) Luxury Coach, 'Maudslay' grille, maroon with raised sweeping cream panels running along the sides and above rear wheels. Good condition

with very slight loss of paint along exposed side strips.(see also 29f)

**Price (£):** 15.00

**Ref No:** 4.65

Category: Diecasts - Dinky Toys

Description: 283 Commer-Harrington Airport Coach, in blue and cream 'B.O.A.C.' livery.