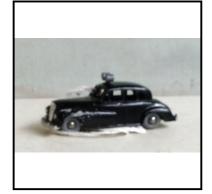

Overall yellow with black roof and wheels. 'A.A. Road Service'. Spare wheel on

bonnet. No rear windows. Modest re-touching.

**Price (£):** 17.50

**Ref No:** 4.155

Category: Diecast - Morestone 'Budgie'

Description: Miniature Series No. 5 Wolsley (sic) Six-eighty Police Car. Overall black with

silver trim, twin horns on roof. Excellent condition Qty. 3. Price each

**Price (£):** 10.00

Category: Diecast - Morestone 'Budgie'

**Description:** Budgie Miniature No. 11 Morris Commercial Van (known as 'Noddy Van') with