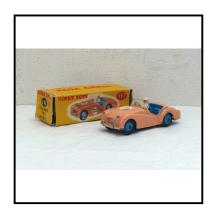

**Description:** 108 M.G. Midget 2-seat Open Sports Roadster, overall white with dark red seat-

ing, driver in white overalls, lacking competition numbers on doors, red wheel centres. Good condition, but with small paint rubs on wing edges. In original end

-flap box which ha

**Price (£):** 17.50

**Ref No:** 4.51B

Category: Diecasts - Dinky Toys

Description: 111 Triumph TR2 2-seat Open Sports Roadster, competition trim with No. 33

paper label on bonnet, salmon pink body with light blue wheel centres. Small paint chips on bonnet and sharp edges. In original end-flap box, which has small