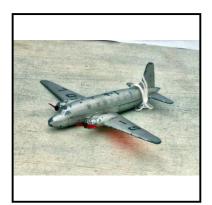

with G-ADUV lettering, named 'Cambria' below cockpit windows. Brass roller

motion. Fair/good condition.

**Price (£):** 75.00.

Ref No: 4.40B

Category: Diecasts - Dinky Toys

60v Armstrong-Whitworth Whitley Bomber Silver overall with RAF roundels **Description:** 