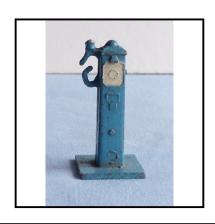

-in card in or

**Price (£):** 125.00

Category: Diecasts - Dinky Toys

Description: 49c Petrol Pump 'Theo', 'Wayne', 'Bowser' and others - see 'Small accessories'

section below.

Price (£):

**Ref No:** 4.37

Category: Diecasts - Dinky Toys