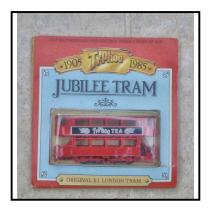

intact but fragile

**Price (£):** 5.00

**Ref No:** 4.137P

Category: Diecast - Matchbox Models of Yesteryear

Description: Y3-1 London Class E1 Tram Car. Re-issue as 'Jubilee Tram' in 1985. With 'Ty-

phoo Tea' advertisements. Mint condition. Unopened, in blister pack.