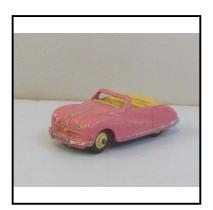

Description: 106 (140a) Austin A90 'Atlantic' Open Tourer. Pink body, cream interior. Excel-

lent condition, one small re-touched area on front wing edge.

**Price (£):** 7.00

**Ref No:** 4.47B

Category: Diecasts - Dinky Toys