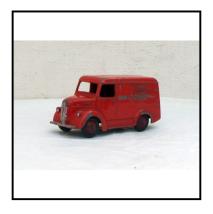

**Ref No:** 4.77B

Category: Diecasts - Dinky Toys

Description: 472 Austin A40 Van, dark green body with yellow ridged wheel hubs, sides let-

tered 'Raleigh Cycles'. Excellent condition. In original end-flap box which is

slightly playworn and repaired.

**Price (£):** 45.00

**Ref No:** 4.78

Category: Diecasts - Dinky Toys

Description: 480 Bedford 15cwt. CA Van, chrome yellow, lettered 'Kodak'. Chipped paint-

work.

**Price (£):** 7.50