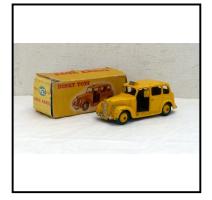

f No:** 4.55

Category: Diecast - Dinky Toys

**Description:** 156 Rover 75 4-door Saloon. Duo-tone cream with blue upper panels. Excellent

condition.

**Price (£):** 59.00



Ref No: 4.56B

Category: Diecast - Dinky Toys

181 Volkswagen 'Beetle' 2-door Saloon, overall vivid lime green with mid-green **Description:** 

wheel centres. Excellent condition, appears near-mint. In original end-flap box,

no repairs evident.

Price (£): 50.00



Ref No: 4.57

Category: Diecast - Dinky Toys

**Description:** 195 Jaguar 3.4-litre 4-door Saloon Maroon body, spun wheels. Good condition

Price (£): 25.00



Ref No: 4.58

Category: Diecasts - Dinky Toys

**Description:** 237 Mercedes-Benz Racing Car, soft-white with red wheel hubs, red interior.

Racing No. 30. Superb condition. -

Price (£): 60.00



Ref No: 4.59B

**Category:** Diecasts - Dinky Toys

254 (40h) Austin FX-4 Taxi. Overall yellow with uncommon mid-brown luggage **Description:** 

compartment and base-plate, yellow wheel centres. Some paint chips along exposed edges. In original end-flap box, the flaps having been repaired or replaced.

Price (£): 15.00



**Ref No:** 4.60B

Category: Diecasts - Dinky Toys

**Description:** 260 Morris J2 Delivery Van, overall red with black roof panel, red wheel centres,

lettered 'Royal Mail' with insignia on side panels. Very good condition, with small paint chips on exposed corners and side mouldings. In original end-flap

box which has one

**Price (£):** 20.00



**Ref No:** 4.61

Category: Diecasts - Dinky Toys

Description: 260 Morris J-type Van, red with black roof panel, silver