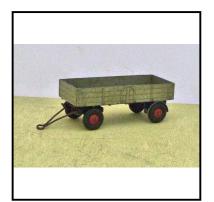

**Price (£):** 7.50

**Ref No:** 4.74

Category: Diecasts - Dinky Toys

Description: Supertoys 428 (551) Large Trailer (for use with Foden lorries). Mid-grey, with

red ridged-hub wheels. Swivelling front axle with wire draw-bar. Good condi-

tion.

**Price (£):** 15.00

**Ref No:** 4.75

Category: Diecasts - Dinky Toys

Description: 450 (ex 31) Trojan 15cwt. Delivery Van, overall red, with silver grille and bump-

er. Side lettering obliterated. Ridged maroon wheel hubs. Paint chips on exposed