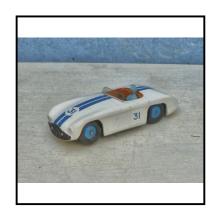

repairs.

**Price (£):** 17.50

Category: Diecast - Dinky Toys

Description: 133 Cunningham C-5R Racing Car. White with twin blue stripes front-to-rear,

blue wheel hubs. Racing No. 31. Excellent condition.

**Price (£):** 60.00