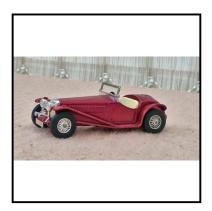

**Price (£):** 6.50

**Ref No:** 4.138

Category: Diecast - Matchbox Models of Yesteryear

Description: Y-3 -3 Riley 'M.P.H.' 2-seat Open Roadster. Metallic red body with cream interi-

or. Silver bright parts. Excellent condition. No box.