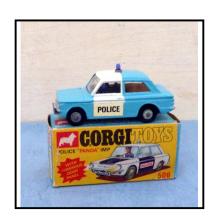

Category: Diecast - Corgi Toys

Description: 506 Hillman 'Imp' Police Panda Car. Light blue with white vertical band across

roof and door panels. Luminous lettering on doors. Mint. Boxed

**Price (£):** 65.00