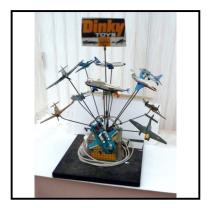

with replica

**Price (£):** 350.00

**Ref No:** 4.116

Category: Diecasts - Dublo Dinky Toys

Description: 067 Austin FX-3 Taxi, Duo-tone blue & cream, integral moulded grey wheels

and treaded tyres. Very good condition. Slight re-touch on roof edge. Without