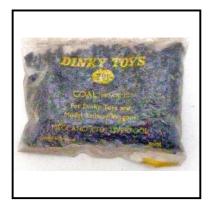

**Price (£):** 25.00

**Ref No:** 4.107P

Category: Non-diecasts - Dinky Toys

**Description:** 791 Imitation Coal Chips (plastic-moulded). In original printed polythene pack.

**Price (£):** 6.50

Category: Non-diecast: Dinky-related