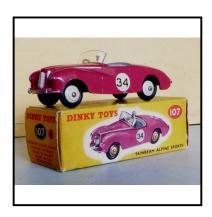

Description: 107 Sunbeam Alpine Open 2-seater Sports. Racing finish in Cherry red, carrying

No. 34. Excellent condition with tiny faults. In original box which has been

strengthened.

**Price (£):** 99.00