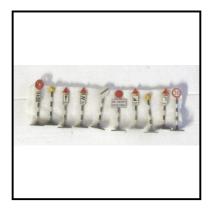

Traffic Lights, Hump Bridge, Train Crossing, Roundabout). Fair/good condition.

**Price (£):** 25.00

Category: Diecasts - Dinky Toys

**Description:** 771 International Road Signs. Assembly of 9 signs, one duplicate.

June

2024

**Price (£):** 15.00

**Ref No:** 4.93B

Category: Diecasts - Dinky Toys

**Description:** 781 Petrol Filling Station 'Esso'. Plinth with two 'Esso' pumps and 'Esso' sign on central pole. Buff plinth and pole, red/white pumps and sign. Mint condition. In