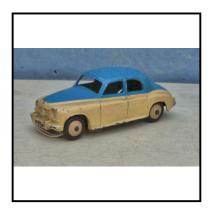

**Ref No:** 4.53

Category: Diecast - Dinky Toys

Description: 150 Rolls-Royce 'Silver Wraith'. Duo-tone grey. Very good condition below

window level, small chips on lighter grey panels and roof. Without box.