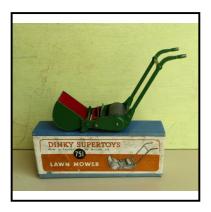

Category: Diecasts - Dinky Toys

Description: 750 Telephone Kiosk, post-war, red, with silver window frames. Very good

condition.

**Price (£):** 12.50

**Ref No:** 4.90B

Category: Diecasts - Dinky Toys

**Description:** 751 (Supertoys) Lawn Mower. Green frame with grey rear roller and red blades.

With detachable grass box. Mint condition. In original box.

**Price (£):** 90.00

**Ref No:** 4.91

Category: Diecasts - Dinky Toys

Description: 766 series - British Road Signs. Assembly of 13 (Crossing Beacons [several],