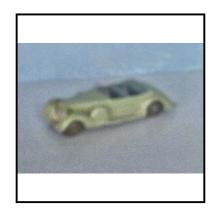

wheels. Good condition but lacks wire wind-shield frame.

**Price (£):** 35.00

**Ref No:** 4.21

Category: Diecasts - Dinky Toys

**Description:** 35d Austin Seven Open Tourer. Overall mid-blue body, with rubber wheels.

Good condition but lacks wire wind-shield frame.

**Price (£):** 35.00

**Ref No:** 4.22

Category: Diecasts - Dinky Toys

**Description:** 38a Frazer-Nash 2-door Open Tourer, light grey with mid-brown interior. Silver