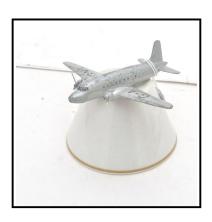

**Ref No:** 4.87

Category: Diecasts - Dinky Toys

Description: 704 Avro 'York' Airliner. Overall silver. Markings G-AGJC. Good underside, top

surfaces lightly scuffed. Lacks 3 propellers.

**Price (£):** 25.00