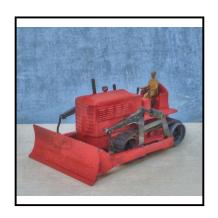

**Price (£):** 45.00

Category: Diecast - Dinky Commercials

Description: Supertoys 561 Blaw Knox Bulldozer. Red with black blade and brackets, replace-

ment green caterpillar tracks fitted. Lightly scuffed.