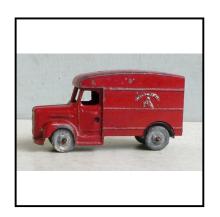

**Description:** 260 Morris J2 Delivery Van, overall red with black roof panel, red wheel centres,

lettered 'Royal Mail' with insignia on side panels. Very good condition, with small paint chips on exposed corners and side mouldings. In original end-flap

box which has one

**Price (£):** 20.00

**Ref No:** 4.61

Category: Diecasts - Dinky Toys

Description: 260 Morris J-type Van, red with black roof panel, silver grille and headlamp

glasses, carrying 'Royal Mail' insignia. Playworn. For restoration