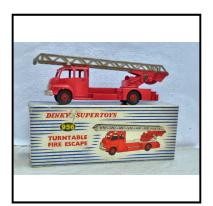

tractor, moulded on

**Price (£):** 24.00

**Ref No:** 4.97B

Category: Diecasts - Dinky Toys

Description: Supertoys 956 Bedford-chassis Turntable Fire Escape Unit. Overall red, with

silver radiator grille, front bumper, platform, ladder and bells. Moulded wheel hubs in red. Ladder elevation is controlled by rack-and-pinion mechanism operat-

ed by side crank. A

**Price (£):** 24.00

**Ref No:** 4.98B

Category: Diecasts - Dinky Toys

Description: 963 (ex 563) Blaw-Knox Heavy Tractor, with caterpillar tracks, without bull-

dozer blade. Overall red, with black exhaust, air filter pipes, control levers and wheels, the latter fitted with green rubber 'caterpillar' tracks. Generally very good