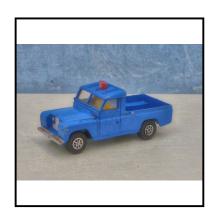

glazing. Jewelled headlamps, sun-blind in rear window. Mint. Boxed

Price (£): 65.00

Category: Diecast - Corgi Toys

**Description:** 406 (438) Land-Rover 109-inch wheel-base Pick-up. Mid-blue. Roof lamp (non-

operative), tow-hook. Glazed windows, Suspension and Whizz-wheels. Very

small faults.

**Price (£):** 12.00

**Ref No:** 4.124

Category: Diecast - Corgi Toys

Description: 437 Cadillac chassis with 'Superior' Ambulance body. Red below window line,