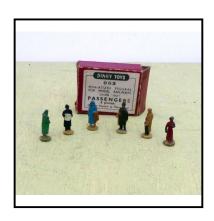

coloured box. Good condition.

**Price (£):** 24.00

**Ref No:** 4.04B

Category: Diecasts - Dinky Toys

Description: 053 Railway Passengers (00-scale). 6 different figures, complete set in original

maroon-coloured box. Excellent condition