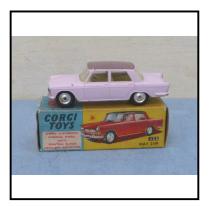

bumpers and grille. Spun-aluminium wheels. Mint condition. In excellent origi-

nal box

Price (£): 65.00

Ref No: 4.122B

**Category:** Diecast - Corgi Toys

232 Fiat 2100 4-door saloon. Duo-tone shades of pink/mauve. With window **Description:** 

glazing. Jewelled headlamps, sun-blind in rear window. Mint. Boxed

Price (£): 65.00

Category: Diecast - Corgi Toys

**Description:** 406 (438) Land-Rover 109-inch wheel-base Pick-up. Mid-blue. Roof lamp (non-