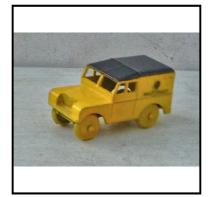

vice'. No spare tyre on bonnet, no rear windows. Some re-touched paintwork

**Price (£):** 12.50

**Ref No:** 4.153

Category: Diecast - Morestone 'Budgie'

**Description:** Un-numbered: Land Rover SWB Pickup, with permanent Tilt Cover. Medium size. Overall yellow with black canopy and wheels. 'A.A. Road Service'. Medium

size. Without rear windows or spare wheel on bonnet. Moderately re-touched

**Price (£):** 15.00

**Ref No:** 4.154

Category: Diecast - Morestone 'Budgie'

**Description:** Un-numbered: Land Rover SWB Pickup, with permanent Tilt Cover. Large size.