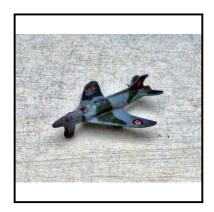

intact, no markings. Fair condition

Price (£): 10.00

Ref No: 4.42

**Category:** Diecast - Dinky Aircraft

**Description:** 70c (705) Vickers 'Viking' Airliner. Overall silver. Reg. mark G-AGOL. 2 red

propellers, but each has only two blades (should be 4) (replacements available).