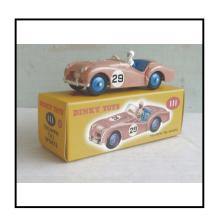

-flap box which ha

**Price (£):** 17.50

**Ref No:** 4.51B

Category: Diecasts - Dinky Toys

Description: 111 Triumph TR2 2-seat Open Sports Roadster, competition trim with No. 33

paper label on bonnet, salmon pink body with light blue wheel centres. Small paint chips on bonnet and sharp edges. In original end-flap box, which has small

repairs.

**Price (£):** 17.50

Category: Diecast - Dinky Toys

Description: 133 Cunningham C-5R Racing Car. White with twin blue stripes front-to-rear,

blue wheel hubs. Racing No. 31. Excellent condition.

**Price (£):** 60.00