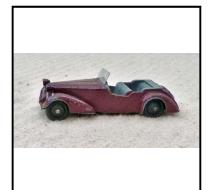

and headlamps intact. Body has some playwear.

Price (£): 12.00

Ref No: 4.26

**Category:** Diecasts - Dinky Toys

**Description:** 38e Armstrong-Siddeley 4-seater Open Coupé. Dark green/grey body with deep

blue seating. Black wheel hubs. Silver grille and mudguard extremities. Slight