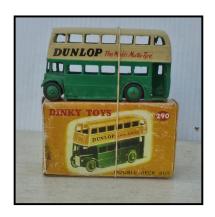

Price (£):

Ring round with Yellow Pages

**Ref No:** 4.69

Category: Diecasts - Dinky Toys

**Description:** 295 Leyland Atlantean rear-engined Double-deck Bus. Overall yellow except for white engine covers (uncommon version).. 'Yellow Pages' lettering in black. 295