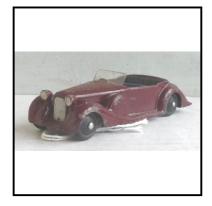

lamps and grille, black wheel hubs. Windshield intact. Superb condition, ex trade

**Price (£):** 48.00

Category: Diecasts - Dinky Toys

38c Lagonda 2-door 4-seat Open Tourer. Light grey, with blue-grey interior, **Description:** 

silver headlamps and grille, black ridged wheel hubs. Windshield intact. Superb

condition, except for rub on nearside running board edge.

Price (£): 45.00

Ref No: 4.25

Category: Diecasts - Dinky Toys

**Description:** 38d Alvis 2-door 4-seat Open Tourer. Maroon body with grey seats. Windshield