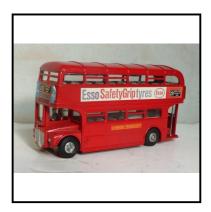

decals. Route 221 Kings Cross destination blinds. Corner advertisements. Superb

condition. Without box

**Price (£):** 25.00.

Category: Diecasts - Dinky Toys

Description: for Dinky Toys 290 Double-deck Bus, see 'Restorations' list