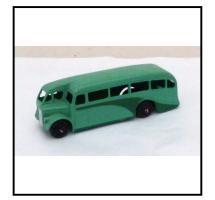

Description: 29e Single-deck half-cab Bus, duo-tone green, with black ridged wheel hubs.

Almost mint condition

**Price (£):** 35.00

**Ref No:** 4.19

Category: Diecasts - Dinky Toys

Description: 29f (280) Mawdsley Observation Coach, full front body, raised rear section.