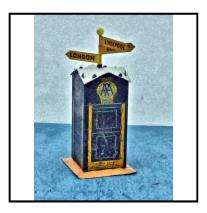

**Description:** 44a Tinplate-construction 'A.A.' Roadside Box, with replica destination fingers.

Moderate condition, with some scuffing/storage wear. Base and roof re-sprayed to original specification.

Price (£):

Ref No: 4.30

**Category:** Diecasts - Dinky Toys

39.50

44b (270) Motorcycle with Sidecar Combination, yellow and black, with rider 'A.A.' Fair/good condition. Black wheels on all items. **Description:** 