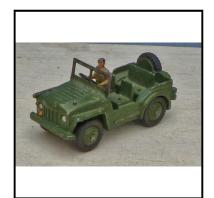

**Price (£):** 37.50

**Ref No:** 4.83

Category: Diecasts - Dinky Toys

Description: 615 (?) U.S. Jeep. Large-scale (length 10.5 cm). Aluminium casting and spun

hubs. Star in circle on bonnet. Originally military green, now crudely

'camouflaged' with brown patches.

**Price (£):** 6.00

**Ref No:** 4.84B

Category: Diecasts - Dinky Toys

**Description:** 622 Foden 10-ton Army Truck, 3-axle, with detachable metal tilt cover. Overall

drab military green, with army corps markings, tow-hook ad spare wheel. Excel-