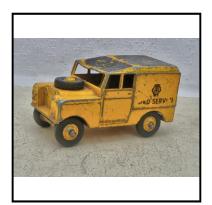

vice'. No spare tyre on bonnet, no rear windows. Some re-touched paintwork

**Price (£):** 12.50

**Ref No:** 4.153

Category: Diecast - Morestone 'Budgie'

**Description:** Un-numbered: Land Rover SWB Pickup, with permanent Tilt Cover. Medium size. Overall yellow with black canopy and wheels. 'A.A. Road Service'. Medium

size. Without rear windows or spare wheel on bonnet. Moderately re-touched

**Price (£):** 15.00

**Ref No:** 4.154

Category: Diecast - Morestone 'Budgie'

**Description:** Un-numbered: Land Rover SWB Pickup, with permanent Tilt Cover. Large size.