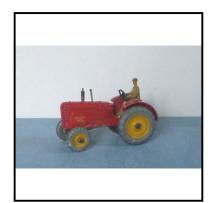

paint loss on sharp edges.

Price (£): 14.00

Ref No: 4.10

Category: Diecasts - Dinky Toys

**Description:** 27a Massey-Harris Tractor. Overall red with yellow wheel centres and cast grey

tyres. Driver in tan overalls. Black small fittings. Good condition. New 'M-H'