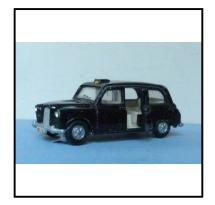

compartment and base-plate, yellow wheel centres. Some paint chips along exposed edges. In original end-flap box, the flaps having been repaired or replaced.

Price (£): 15.00

**Ref No:** 4.60B

Category: Diecasts - Dinky Toys