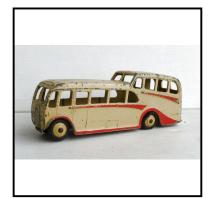

Description: 29c Double-deck Bus, red-cream, without advertisements. Leyland grille. No

steps within. Both front mudguards damaged and roof chipped.

**Price (£):** 10.00

**Ref No:** 4.18

Category: Diecasts - Dinky Toys