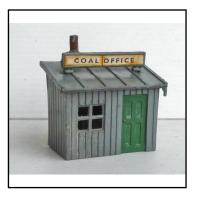

**Description:** No. 45 Coal Office. Grey with brick chimney. Reproduction

Signboard on roof. Green door. Not on a base, Excellent con-

dition other than as described.

**Price (£):** 12.00

June 2024