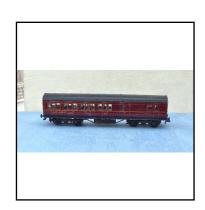

**Description:** Reconstruction of Tri-ang-Hornby RS609 Express Passenger

Set, L.M.S., comprising (a) 4-6-2 Tender Locomotive 6201 'Princess Elizabeth', (b) Corridor Coach 1st/3rd; and (c) Corridor Coach 3rd/Brake. Without track but this can be supplied at extra cost. Excellent condition. In made-up presentation box