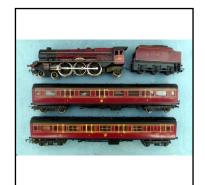

**Description:** Reconstruction of Tri-ang-Hornby RS609 Express Passenger

Set, L.M.S., comprising (a) 4-6-2 Tender Locomotive 6201 'Princess Elizabeth', (b) Corridor Coach 1st/3rd; and (c) Corridor Coach 3rd/Brake. Without track but this can be supplied at extra cost. Excellent condition. In made-up presentation box