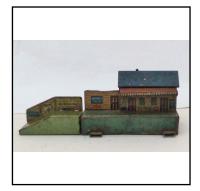

### Other Railway (00. TT, etc)

LEISCHMAN

**Ref No:** 3.127

Category: 'Table Top' systems

**Description:** Karl Bub tinplate 'Table Top' Platform with Station Building

and back-fence. With one ramp. Building lacks canopy over platform and chimney. Nicely tinprinted for British market. The ramps for these two stations are inter-changeable, so that

one platform can have two ramps.

**Price (£):** 15.00

Ref No:

3.131

Category:

Other related items

**Description:** 

Diecast vehicles scaled for use with 00 gauge - 'Trackside'