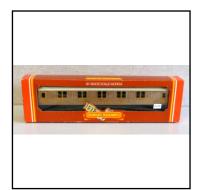

**Ref No:** 3.31B

Category: 00 Coaches - Hornby

**Description:** Hornby R479 Bogie-mounted Sleeping Car. L.N.E.R imitation

teak-wood finish. Mint. Boxed

**Price (£):** 12.00

June 2024