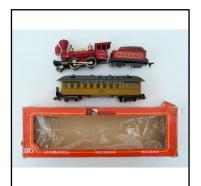

**Description:** Reconstruction of Tri-ang-Hornby RS609 Express Passenger

Set, L.M.S., comprising (a) 4-6-2 Tender Locomotive 6201 'Princess Elizabeth', (b) Corridor Coach 1st/3rd; and (c) Corridor Coach 3rd/Brake. Without track but this can be supplied at extra cost. Excellent condition. In made-up presentation box

**Price (£):** 50.00

**Ref No:** 3.06B

Category: 00 Locomotives - Tri-ang

**Description:** Tri-ang R152 12v. dc. 0-6-0 Diesel-electric Shunter, B.R. un-

lined green No. D3035. Good condition. Mechanism tested. In