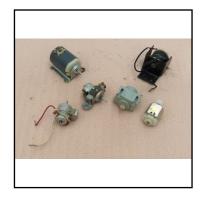

tems

**Description:** 

Hornby R950 'Zero-One' dcc Master Control Unit. With two

locomotive modules. Complete in original box with instruction

manuals. Never used.

Price (£):

June 2024

### Other Railway (00. TT, etc)



**Ref No:** 3.107

Category: Electrical and control items

**Description:** H. & M. 'Duette' dual Transformer-Controller. Good condition

with slight case faults. Without box

**Price (£):** 25.00



**Ref No:** 3.108

Category: Electrical and control items

**Description:** Hornby R965 Power Control Unit with C990 Transformer,

providing 0-12v dc. controllable output. P.A. tested. Supplied

with track power connecting clip.

**Price (£):** 9.50



**Ref No:** 3.109

Category: Electrical and control items

**Description:** Peco-type Point Motor.

**Price (£):** 2.50



**Ref No:** 3.110

Category: Electrical and control items

**Description:** Several small electric motors. Qty. 5 at time of issue. Price

each

**Price (£):** 3.50

June 2024

## Other Railway (00. TT, etc)



**Ref No:** 3.111

Category: Electrical and Control items

**Description:** Push-button Switch. Several available. Price each

**Price (£):** 1.50

**Ref No:** 3.112

Category: Electrical and Control items

**Description:** Terminal Connectors, 'spade' type (open jaws) and 'closed loop'

type. Various loop apertures A few of each available. Price

each

**Price (£):** 0.30

Ref No:

3.113

**Category:** 

Electrical and Control items

**Description:** 

Terminal Connector, spring clip 'crocodile' type, with insulat-

ing tubes. Several available. Price each

**Price (£):** 0.50

R