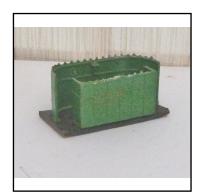

**Ref No:** 3.99

Category: Mastermodels 00-scale cast Accessories

**Description:** No. 34 Watchman's Hut, on common plinth with Brazier. With

separate ganger figure.

**Price (£):** 10.00

**Ref No:** 3.100

Category: Mastermodels 00-scale cast Accessories