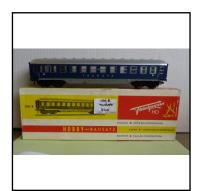

**Description:** This locomotive offered with vintage V & T Saloon Coach -

see 'Coaches' section below

**Price (£):** 30.00

**Ref No:** 3.206B

Category: HO Coaches -Fleischmann

**Description:** 1509 B Bogie Saloon Coach 'Touropa', blue/silver. Fitted with

lighting pick-ups. With working lights. In end-flap 'aperture'

box which is fragile..

**Price (£):** 14.00

**Ref No:** 3.207B

Category: HO Coaches -Fleischmann

**Description:** 1509 B Bogie Saloon Coach 'Touropa', blue/silver. Fitted with

working interior lights. In end-flap non-aperture box.

**Price (£):** 14.00

June 2024