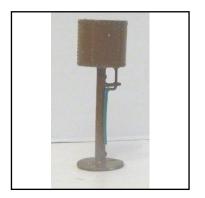

**Description:** No. 41 Water Column (Water Tank). Grey. Good condition,

with ladder and discharge pipe. Others slightly less good.

**Price (£):** 9.00

**Ref No:** 3.101

Category: Mastermodels 00-scale cast Accessories