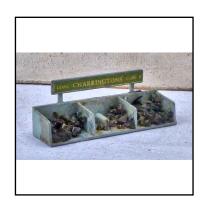

### Other Railway (00. TT, etc)

Ref No: 3.102

Category: Mastermodels 00-scale cast Accessories

**Description:** No. 65 Coal Bunkers, 'Charrington's'. Grey, with green sign-

board. Good condition, without figure and weighing scales.