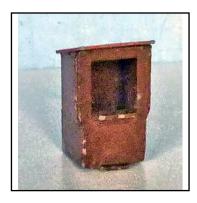

**Ref No:** 3.99

Category: Mastermodels 00-scale cast Accessories

**Description:** No. 34 Watchman's Hut, on common plinth with Brazier. With

separate ganger figure.

**Price (£):** 10.00

**Ref No:** 3.100

Category: Mastermodels 00-scale cast Accessories