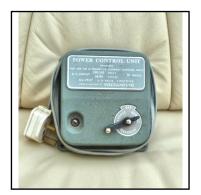

**Ref No:** 3.108

Category: Electrical and control items

**Description:** Hornby R965 Power Control Unit with C990 Transformer,

providing 0-12v dc. controllable output. P.A. tested. Supplied

with track power connecting clip.