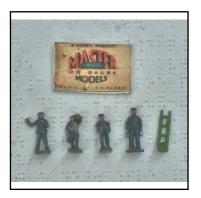

Category: Mastermodels 00-scale cast Accessories

**Description:** No. 1 Railway Staff. Complete set of 6 pieces. In original box

**Price (£):** 8.00

**Ref No:** 3.92

Category: Mastermodels 00-scale cast Accessories

**Description:** No. 1 Railway Staff; 5 items (4 figures, 1 Sack Truck) from

original set of 6 (lacks Guard with flag lowered)

**Price (£):** 7.50

Ref No:

3.93

Category:

Mastermodels 00-scale cast Accessories

**Description:** 

No. 2 Railway Passengers. Qty, 5 (3 male, 2 female). In poly-

thene pack.

**Price (£):** 7.50.

June 2024