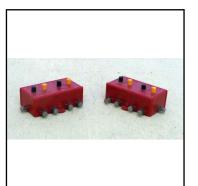

ture. Very slight fading to box top

55.00 Price (£):

Ref No:

**Category:** 00 Locomotives - Kirdon

3.16B

**Description:** Kirdon Electrical (Hanwell, London): model of L.M.S. 1947-

> built Co-Co Diesel-electric Locomotive No. 10000. Black with silver detail. Appears complete but slightly dis-assembled. Mechanism not tested. In original hinged-lid box. Extremely

rare model.

95.00 Price (£):

Ref No: 3.17RB

Category: 00 Locomotives -Silver Fox

**Description:** Silver Fox (Ruislip, Middlesex): model of 1947-built L.M.S.

> Co-Co diesel-electric Locomotive, No. 10000, black with silver detail. Appears all complete and in good condition. In a non-