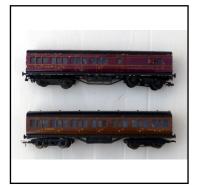

### Other Railway (00. TT, etc)

**Ref No:** 3.36

Category: 00 Coaches - Exley

**Description:** Exley (00-scale) Type K6 Non-corridor ('Suburban') 3rd/Brake

Composite Coach, in L.M.S. maroon. No. 20900. Good condi-

tion with possibility of re-touching in one small area.

**Price (£):** 19.00

LIZ LUT HUR NIN VID HOTTON

**Ref No:** 3.37

Category: 00 Coaches - Exley

**Description:** Exley (00-scale) Type K5 Non-Corridor ('Suburban') 1st./3rd.

Composite Coach, in L.N.E.R varnished teak livery. No. 3828.

Excellent condition.

**Price (£):** 22.00

**Ref No:** 3.38

Category:

**Description:** the above two Exley coaches together

**Price (£):** 37.50

**Ref No:** 3.41