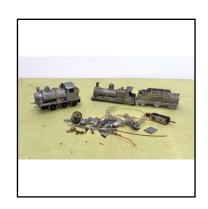

G.W.R. 4-2-2 "Dean Single' Tender Locomotive, with tender and mechanism. Requires final assembly. Without instruction

leaflet. In original box.

Price (£):

June 2024

### Other Railway (00. TT, etc)

Ref No: 3.22

Category: 00 Locomotive Kits

**Description:** Unidentified issuer: Qty. 2 part-built white metal kits of

> G.W.R. locomotives, one being an 0-6-0 Pannier Tank and the other a Class 23xx Tender Locomotive. Supplied with one un-

derframe and motor armature, plus bag of small parts.

12.50 Price (£):

Ref No:

3.23

**Category:** 

00 Locomotive components

**Description:** 

Motor Armatures. Unidentified manufacturer, possibly Airfix