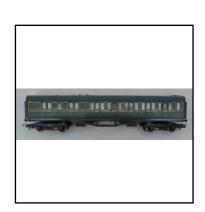

### Other Railway (00. TT, etc)

**Ref No:** 3.36

Category: 00 Coaches - Exley

**Description:** Exley (00-scale) Type K6 Non-corridor ('Suburban') 3rd/Brake

Composite Coach, in L.M.S. maroon. No. 20900. Good condi-

tion with possibility of re-touching in one small area.

**Price (£):** 19.00

LIZ LUT HUR NIN VID HOTTON

**Ref No:** 3.37

Category: 00 Coaches - Exley

**Description:** Exley (00-scale) Type K5 Non-Corridor ('Suburban') 1st./3rd.