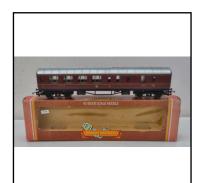

tion. Without box.

**Price (£):** 11.00

**Ref No:** 3.29B

Category: 00 Coaches - Hornby

**Description:** Hornby R474 bogie-mounted L.M.S. Corridor Composite

Coach, 1st./3rd. lined-maroon, Mint condition. Boxed. Qty. 2.

Price each

**Price (£):** 18.00

**Ref No:** 3.30B

Category: 00 Coaches - Hornby

**Description:** Hornby R475 bogie-mounted L.M.S. Corridor Composite

Coach, Brake/3rd. lined-maroon, Mint condition. Boxed.

**Price (£):** 18.00