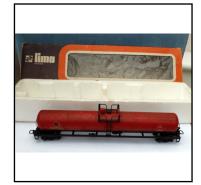

**Ref No:** 3.216B

Category: HO Wagons - Lima

**Description:** Lima 3232 bogie-mounted long-wheelbase Tank Wagon, red

on black underframe, lettered 'Chicago Great Western Railway'

CGW 273. Mint. In original see-through box.

**Price (£):** 14.00

June 2024