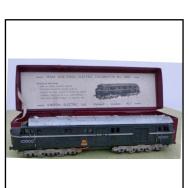

ture. Very slight fading to box top

55.00 Price (£):

Ref No:

**Category:** 00 Locomotives - Kirdon

3.16B

**Description:** Kirdon Electrical (Hanwell, London): model of L.M.S. 1947-

> built Co-Co Diesel-electric Locomotive No. 10000. Black with silver detail. Appears complete but slightly dis-assembled. Mechanism not tested. In original hinged-lid box. Extremely

rare model.

95.00 Price (£):

Ref No: 3.17RB

Category: 00 Locomotives -Silver Fox

**Description:** Silver Fox (Ruislip, Middlesex): model of 1947-built L.M.S.

> Co-Co diesel-electric Locomotive, No. 10000, black with silver detail. Appears all complete and in good condition. In a non-