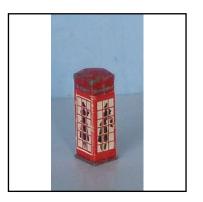

advertisements and inner backdrop card.

**Price (£):** 16.00

**Ref No:** 3.96

Category: Mastermodels 00-scale cast Accessories

**Description:** No. 15 Telephone Kiosk. Cast body with red paper-covered

sides, showing lady user within. Several available. Price each

**Price (£):** 5.50

**Ref No:** 3.97

Category: Mastermodels 00-scale cast Accessories

**Description:** No. 31 Ticket (enquiry) Kiosk. Brown. With serving hatch and

small pay-desk.

**Price (£):** 5.00

June 2024