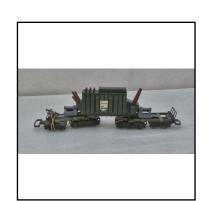

### Other Railway (00. TT, etc)

Ref No: 3.71B

Category: General 00-railway

**Description:** MinikScale 'Anorma' A.27 Constructional Kit of parts for as-

sembly of four Extension Platforms, with partial canopies. Unstarted kit, with instructions and diagram sheet. In original box

6.50 Price (£):

THE GAUGE THAT ROLLS AS YOU GO

THE RES

Ref No: 3.76

**Category:** Accessory

**Description:** Peco Rolagauge. Small device for ensuring correct width be-

tween running rails.

2.00 Price (£):