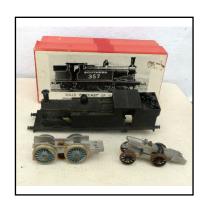

### Other Railway (00. TT, etc)

**Ref No:** 3.18B

Category: 00 Locomotive Kits

**Description:** Wills 'Finecast' Kit of S.R. (ex L.S.W.R.) Type M7 0-4-40

Tank Locomotive (lid illustrates 'Southern 357'). Un-made, with motor. Without instruction leaflet. Completeness un-

known. In original box.

**Price (£):** 18.00

Ref No:

3.19B

Category:

00 Locomotive Kits

**Description:** 

Wills 'Finecast' Kit of G.W.R. 0-4-0 Class 2251 'Collett Goods'