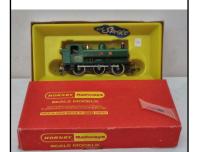

**Price (£):** 50.00

**Ref No:** 3.06B

Category: 00 Locomotives - Tri-ang

**Description:** Tri-ang R152 12v. dc. 0-6-0 Diesel-electric Shunter, B.R. un-

lined green No. D3035. Good condition. Mechanism tested. In

original lift-lid box.

**Price (£):** 22.00

**Ref No:** 3.11B

Category: 00 Locomotives - Hornby (modern)

**Description:** Hornby R051 12v. dc 0-6-0 Pannier Tank Locomotive, G.W.R.

gloss green No. 8751. Excellent condition. Mechanism tested.