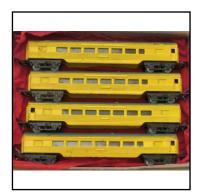

Category: 000 Coaches - Lone Star

**Description:** Lone Star miniature (000-scale) Bogie Coach, overall bright

yellow with grey roof. Excellent condition. Qty. 4. Price for lot

of 4

**Price (£):** 15.00

June 2024