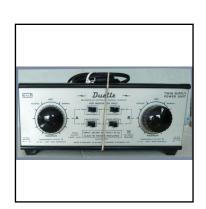

### Other Railway (00. TT, etc)

**Ref No:** 3.107

Category: Electrical and control items

**Description:** H. & M. 'Duette' dual Transformer-Controller. Good condition

with slight case faults. Without box

**Price (£):** 25.00