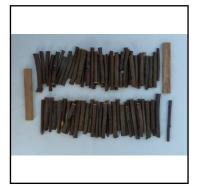

Category: Other small accessories

**Description:** Pack of c50 'short' 'logs' (or pit-props) for 2-axle Open Wagon.

Length of each: approx. 4cm (1.5 inches) plus pack of imitation

Coal lumps

**Price (£):** 0.50