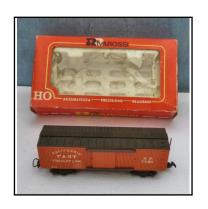

### Other Railway (00. TT, etc)

**Ref No:** 3.217B

Category: HO Wagons - Pocher/Rivarossi

**Description:** Pocher (Italy) in Rivarossi box Ref 2311) short-wheelbase bogie Box Car, orange, with black roof and underframe, in U.S.A.

railroad livery of 'California Fast Freight'. No. SP 7686. In

Rivarossi 'aperture' box.

**Price (£):** 10.00

PM2
POINT
NO SWITCH
SWITCH SWITCH
SWITCH
SWITCH SWITCH
SWITCH
SWITCH
SWITCH
SWITCH
SWITCH
SWITCH
SWITCH
SWITCH
SWITCH
SWITCH
SWITCH
SWITCH
SWITCH
SWITCH
SWITCH
SWITCH
SWITCH
SWITCH
SWITCH
SWITCH
SWITCH
SWITCH
SWITCH
SWITCH
SWITCH
SWITCH
SWITCH
SWITCH
SWITCH
SWITCH
SWITCH
SWITCH
SWITCH
SWITCH
SWITCH
SWITCH
SWITCH
SWITCH
SWITCH
SWITCH
SWITCH
SWITCH
SWITCH
SWITCH
SWITCH
SWITCH
SWITCH
SWITCH
SWITCH
SWITCH
SWITCH
SWITCH
SWITCH
SWITCH
SWITCH
SWITCH
SWITCH
SWITCH
SWITCH
SWITCH
SWITCH
SWITCH
SWITCH
SWITCH
SWITCH
SWITCH
SWITCH
SWITCH
SWITCH
SWITCH
SWITCH
SWITCH
SWITCH
SWITCH
SWITCH
SWITCH
SWITCH
SWITCH
SWITCH
SWITCH
SWITCH
SWITCH
SWITCH
SWITCH
SWITCH
SWITCH
SWITCH
SWITCH
SWITCH
SWITCH
SWITCH
SWITCH
SWITCH
SWITCH
SWITCH
SWITCH
SWITCH
SWITCH
SWITCH
SWITCH
SWITCH
SWITCH
SWITCH
SWITCH
SWITCH
SWITCH
SWITCH
SWITCH
SWITCH
SWITCH
SWITCH
SWITCH
SWITCH
SWITCH
SWITCH
SWITCH
SWITCH
SWITCH
SWITCH
SWITCH
SWITCH
SWITCH
SWITCH
SWITCH
SWITCH
SWITCH
SWITCH
SWITCH
SWITCH
SWITCH
SWITCH
SWITCH
SWITCH
SWITCH
SWITCH
SWITCH
SWITCH
SWITCH
SWITCH
SWITCH
SWITCH
SWITCH
SWITCH
SWITCH
SWITCH
SWITCH
SWITCH
SWITCH
SWITCH
SWITCH
SWITCH
SWITCH
SWITCH
SWITCH
SWITCH
SWITCH
SWITCH
SWITCH
SWITCH
SWITCH
SWITCH
SWITCH
SWITCH
SWITCH
SWITCH
SWITCH
SWITCH
SWITCH
SWITCH
SWITCH
SWITCH
SWITCH
SWITCH
SWITCH
SWITCH
SWITCH
SWITCH
SWITCH
SWITCH
SWITCH
SWITCH
SWITCH
SWITCH
SWITCH
SWITCH
SWITCH
SWITCH
SWITCH
SWITCH
SWITCH
SWITCH
SWITCH
SWITCH
SWITCH
SWITCH
SWITCH
SWITCH
SWITCH
SWITCH
SWITCH
SWITCH
SWITCH
SWITCH
SWITCH
SWITCH
SWITCH
SWITCH
SWITCH
SWITCH
SWITCH
SWITCH
SWITCH
SWITCH
SWITCH
SWITCH
SWITCH
SWITCH
SWITCH
SWITCH
SWITCH
SWITCH
SWITCH
SWITCH
SWITCH
SWITCH
SWITCH
SWITCH
SWITCH
SWITCH
SWITCH
SWITCH
SWITCH
SWITCH
SWITCH
SWITCH
SWITCH
SWITCH
SWITCH
SWITCH
SWITCH
SWITCH
SWITCH
SWITCH
SWITCH
SWI