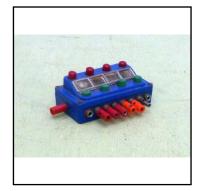

**Price (£):** 3.00

**Ref No:** 3.223

Category: HO (and other) Track & electrical

**Description:** Marklin 476/4 Push-button Circuit Selector Block. Blue case

with four circuit selectors.

**Price (£):** 2.50