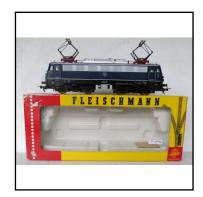

follow

Price (£):

Ref No:

3.201B

Category:

HO Locomotives - Fleischmann

**Description:** 

1347 Bo-Bo electric-outline Locomotive, blue with silver ven-

tilator panels. Twin pantographs. DB E 10 317. Superb condi-

tion. In original end-flap box with see-through aperture.

Price (£):

June 2024