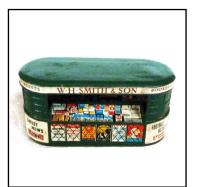

**Price (£):** 7.50.

**Ref No:** 3.95

Category: Mastermodels 00-scale cast Accessories

**Description:** No. 14 Station Bookstall 'W. H. Smith & Sons'. Dark green,

with original cream wrap-round paper label. Complete with all

advertisements and inner backdrop card.

**Price (£):** 16.00

**Ref No:** 3.96

Category: Mastermodels 00-scale cast Accessories

**Description:** No. 15 Telephone Kiosk. Cast body with red paper-covered

sides, showing lady user within. Several available. Price each