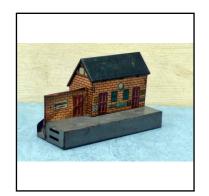

Price for lot

**Price (£):** 10.00

Ref No:

3.126

Category:

'Table Top' systems

**Description:** 

Karl Bub tinplate 'Table Top' Platform with Station Building

and back-fence. With one ramp. Building has canopy over platform and chimney on rear roof. Nicely tinprinted for British

market.

Price (£):

June 2024