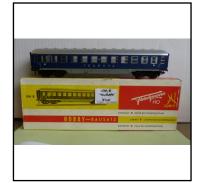

### Other Railway (00. TT, etc)

**Ref No:** 3.208B

Category: HO Coaches -Fleischmann

**Description:** 1509 B Bogie Saloon Coach 'Touropa', blue/silver. Fitted with

lighting pick-up but lights are non-operative. In end-flap non-

aperture box.

**Price (£):** 12.50

**Ref No:** 3.211B

Category: HO Coaches - Pocher/Rivarossi

**Description:** Pocher (Italy) (in Rivarossi box) medium-wheelbase vintage-

type bogie Saloon Coach, mustard body with grey roof, upper panels lettered 'Virginia & Truckee' No. 38. Excellent condition. In Rivarossi box (unidentified catalogue number)