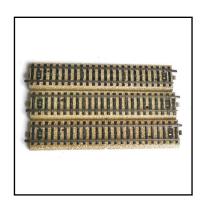

## Other Railway (00. TT, etc)

Ref No:

3.224

Category:

HO Track & electrical - Marklin

**Description:** 

Marklin 3-rail stud-contact Track. Qty. 2 half-Straights plus 2

half-Curves. Lot

Price (£):

7.50

Ref No:

**Category:** 

**Description:** 

end of 00 and HO section

Price (£):