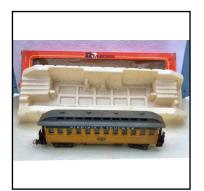

**Description:** Reconstruction of Tri-ang-Hornby RS609 Express Passenger

Set, L.M.S., comprising (a) 4-6-2 Tender Locomotive 6201 'Princess Elizabeth', (b) Corridor Coach 1st/3rd; and (c) Corridor Coach 3rd/Brake. Without track but this can be supplied at extra cost. Excellent condition. In made-up presentation box

**Price (£):** 50.00

**Ref No:** 3.06B

Category: 00 Locomotives - Tri-ang

**Description:** Tri-ang R152 12v. dc. 0-6-0 Diesel-electric Shunter, B.R. un-

lined green No. D3035. Good condition. Mechanism tested. In