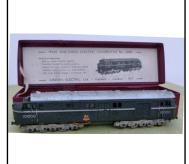

ture. Very slight fading to box top

55.00 Price (£):

Ref No:

**Category:** 00 Locomotives - Kirdon

3.16B

**Description:** Kirdon Electrical (Hanwell, London): model of L.M.S. 1947-

> built Co-Co Diesel-electric Locomotive No. 10000. Black with silver detail. Appears complete but slightly dis-assembled. Mechanism not tested. In original hinged-lid box. Extremely

rare model.

95.00 Price (£):

Ref No: 3.17RB

Category: 00 Locomotives -Silver Fox

**Description:** Silver Fox (Ruislip, Middlesex): model of 1947-built L.M.S.

> Co-Co diesel-electric Locomotive, No. 10000, black with silver detail. Appears all complete and in good condition. In a non-