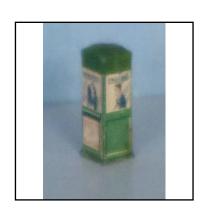

**Description:** No. 45 Coal Office. Grey with brick chimney. Reproduction

Signboard on roof. Green door. Not on a base, Excellent con-

dition other than as described.

**Price (£):** 12.00

June 2024