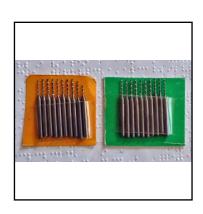

### Other Railway (00. TT, etc)

**Ref No:** 3.86

Category: Other small accessories

**Description:** Craftsman's Miniature Drill Bits, Fine scale approx. 1mm.

width. Pack of 10.

**Price (£):** 2.00

**Ref No:** 3.91B