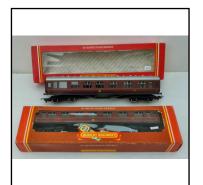

Hornby R422 bogie-mounted L.M.S. streamlined Corridor

Coach, 1st. Class, blue-silver, for service on 'Coronation Scot'

Express. Mint condition. Boxed.

35.00 Price (£):

Ref No:

3.27B

Category:

00 Coaches - Hornby

**Description:** 

Hornby R423 bogie-mounted L.M.S. streamlined Corridor

Coach, Brake/1st. Class, blue-silver, for service on 'Coronation

Scot' Express. Mint condition. Boxed.

Price (£):

June 2024