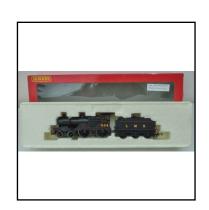

#### Other Railway (00. TT, etc)

Ref No: 3.12B

Category: 00 Locomotives - Hornby (modern)

**Description:** Hornby R2099C 12v. dc. 4-4-0 Tender Locomotive, L.M.S.

Class 2P, in lined-out black, No. 644. Tender-drive. Oiled and tested. Excellent condition. In original end-flap aperture box