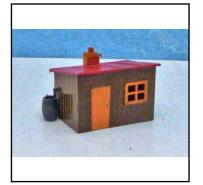

**Ref No:** 3.84

Category: Small moulded Accessories

**Description:** Kit-built Platelayer's Hut. Moulded. Nicely painted

**Price (£):** 2.50

June 2024