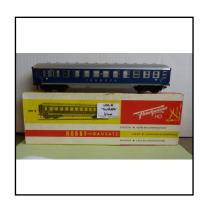

### Other Railway (00. TT, etc)

**Ref No:** 3.208B

Category: HO Coaches -Fleischmann

**Description:** 1509 B Bogie Saloon Coach 'Touropa', blue/silver. Fitted with

lighting pick-up but lights are non-operative. In end-flap non-

aperture box.

**Price (£):** 12.50

**Ref No:** 3.211B

Category: HO Coaches - Pocher/Rivarossi

**Description:** Pocher (Italy) (in Rivarossi box) medium-wheelbase vintage-

type bogie Saloon Coach, mustard body with grey roof, upper panels lettered 'Virginia & Truckee' No. 38. Excellent condition. In Rivarossi box (unidentified catalogue number)