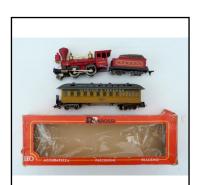

**Description:** Reconstruction of Tri-ang-Hornby RS609 Express Passenger

Set, L.M.S., comprising (a) 4-6-2 Tender Locomotive 6201 'Princess Elizabeth', (b) Corridor Coach 1st/3rd; and (c) Corridor Coach 3rd/Brake. Without track but this can be supplied at extra cost. Excellent condition. In made-up presentation box

**Price (£):** 50.00

**Ref No:** 3.06B

Category: 00 Locomotives - Tri-ang

**Description:** Tri-ang R152 12v. dc. 0-6-0 Diesel-electric Shunter, B.R. un-

lined green No. D3035. Good condition. Mechanism tested. In