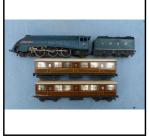

EDL12 12v. dc 3-rail 4-6-2 Tender Locomotive, in satin-finish lined-out B.R. **Description:** 

Brunswick green, No. 46232 'Duchess of Montrose' Above-average condition.

Price (£): 35.00

June 2024

#### **Hornby Dublo**

**Ref No:** 2.12

Category: Hornby Dublo 3-rail Locomotives

Description: EDL17 12v.dc. 3-rail 0-6-2 ex-L.N.E.R. Class 'N2' Tank Locomotive, in B.R.

lined-out satin black, No. 69567. Mechanism serviced. Good condition, Without