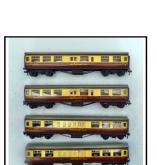

#### **Hornby Dublo**

Ref No: 2.36P

**Category:** Hornby Dublo Coach Packs (not Super-detail)

**Description:** Pack of 3 x D12 timplate-construction Side Corridor Coaches, B.R. carmine &

cream, with glazed windows, corridor partitions but no interior detail. Comprising 2 x 1st/2nd. composite M4183 and 1 x Brake/2nd. composite.M26133. Non-Brakes are in fair/good condition with blemishes, brake coach has more blemish-

es. Price for 3 (or available individually)

Price (£): 15.00

**Ref No:** 2.37P

Category: Hornby Dublo Coach Packs (not Super-detail)

**Description:** Pack of 2 Type D13 tinplate 'Suburban' (non-Corridor) Coaches, 1st/2nd. Composite, in B.R. maroon with tinprinted windows which remain bright. Diecast