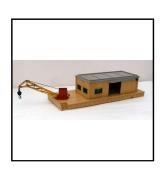

#### **Hornby Dublo**

**Ref No:** 2.76

Category: Hornby Dublo Accessories

Description: 5020 Goods Depot, moulded construction, in erected format from factory-

supplied kit of parts. Buff walls, grey roof, green windows and green sliding door each side, with orange-coloured operational slewing Crane at one end of plat-

form. Both doors are replica (moulded green, as original).

**Price (£):** 25.00

##

**Ref No:** 2.77

Category: Hornby Dublo Accessories

**Description:** 5090 (37090) Telegraph Pole. Plastic-moulded. dark brown.