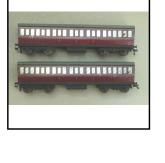

#### **Hornby Dublo**

Ref No: 2.01B

**Category:** Hornby-Dublo Train Set

**Description:** EDP11 3-rail 12v. dc B.R. (E) Passenger Train Set. Comprising: (a) EDL11 4-6-

2 Tender Locomotive, B.R. lined green No. 60016 'Silver King', with (b) Qty. 2 D11 ex-L.N.ER Gresley-type timplate Corridor Coaches in B.R. carmine-cream. With(c) oval of track. Excellent condition. In original box with all inner packag-

ing and representative pack of documents. Locomotive tested working.

Price (£): 89.99

Ref No: 2.02B

Category: Hornby-Dublo Train Set

**Description:** EDG7 Tank Goods Set 'L.M.S.'. Early post-war issue, comprising 12v. 3-rail