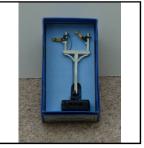

dition in original colour-picture box, with inner keeper.

Price (£): 18.00

**Ref No:** 2.106B

Category: Hornby Dublo Signals

**Description:** ED3 Electrically-operated Semaphore Junction Signal, Distant. Good condition.

Fully serviced. In picture-lid box.

Price (£): 18.50

Ref No: 2.107B

**Category:** Hornby Dublo Signals

**Description:** ED3 Electrically-operated Semaphore Junction Signal, Distant. Good condition.

Fully serviced. In original picture-lid box which shows some distress.