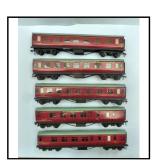

loss of lettering on nearside of loco. cab. Otherwise very nice condition.

Price (£): 60,00

Ref No: 2.06P

**Category:** Hornby Dublo Train 'Pack'- 3-rail

Train Pack EDP1 - 'L.N.E.R 'Gresley' Pack. Comprises 12v. Dc 3-rail electric A4 Locomotive in 'Garter Blue', No. 7 'Sir Nigel Gresley', with two 1st./3rd. **Description:** 

'tinprinted teak' Corridor Coaches. All in good condition with minor blemishes. Bright coach window glazing. No track supplied, but available at extra cost.

Price (£): £65.00

**Ref No:** 2.11

Category: Hornby Dublo 3-rail Locomotives