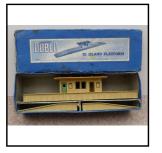

ly excellent condition, slight re-touch on canopy. In original box with paper label,

the lid having been repaired.

Hornby Dublo Accessories

Price (£): 32.50

**Ref No:** 

Category:

2.67

**Description:** 1930s. wood-construction Island Platform. Cream platform and pillars, red cano-

py, grey seats. Very nice condition. Uncommon item.

Price (£): 57.50

2024