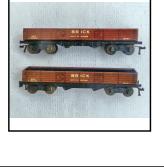

#### **Hornby Dublo**

Ref No: 2.61-2

**Category:** Hornby Dublo non-Super-detail Wagons

D1 Cattle Wagon. uncommon GW version in mid-grey with grey roof, 4 level window openings each side. Slight blemishes. Qty. 2. Price each or Pack of 2 **Description:** 