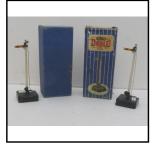

dition in original colour-picture box, with inner keeper.

Price (£): 18.00

**Ref No:** 2.106B

Category: Hornby Dublo Signals

**Description:** ED3 Electrically-operated Semaphore Junction Signal, Distant. Good condition.

Fully serviced. In picture-lid box.

Price (£): 18.50

Ref No: 2.107B

**Category:** Hornby Dublo Signals

**Description:** ED3 Electrically-operated Semaphore Junction Signal, Distant. Good condition.

Fully serviced. In original picture-lid box which shows some distress.