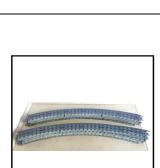

Post-1948 EA2 3-rail Large-radius Curved Rail. Minor defects. Pack of 6. Lim-**Description:** 

ited quantity.

Price (£): 12.00

June 2024