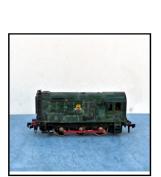

#### **Hornby Dublo**

Ref No: 2.56P

**Category:** Hornby Dublo 3-rail Freight 'Packs'

'Livestock Train Pack'. Comprising four 3-rail wagons. The consist is: two 3-rail **Description:** 

2-axle B.R.-era Cattle Wagons (brown), a B.R.-era Horse Box (maroon) and a

N.E. Goods Brake Van. Good condition throughout.

Price (£): 20.00

**Ref No:** 2.57P

Category: Hornby Dublo 3-rail Freight 'Packs'

**Description:** High Capacity (Brick Wagon) Pack'. Lot of two D1 bogie 50-ton High Capacity Wagons, B.R. brown (representing vacuum-fitted stock)) on black underframe,