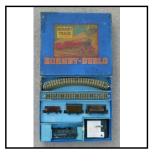

electric EDL7 0-6-2 Tank Locomotive, with horse-shoe magnet, body in unlined black, No. 6917, with L.M.S. Open Wagon, Closed Van and Goods Brake Van, oval of 3-rail track and non-powered Speed Control Box. In good 1940s box with uncommon 'Royal Scot' lid picture and added 'Hornby Dublo' name panel. Slight

loss of lettering on nearside of loco. cab. Otherwise very nice condition.

Price (£): 60,00

Ref No: 2.06P

**Category:** Hornby Dublo Train 'Pack'- 3-rail

Train Pack EDP1 - 'L.N.E.R 'Gresley' Pack. Comprises 12v. Dc 3-rail electric A4 Locomotive in 'Garter Blue', No. 7 'Sir Nigel Gresley', with two 1st./3rd. **Description:** 