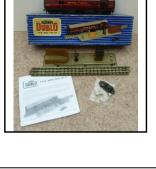

(or available individually)

**Price (£):** 25.00

Ref No:

Category: Hornby Dublo Coaches (not Super-detail)

**Description:** 3-rail T.P.O. Mail Van 'Set'. Comprising 'Royal Mail' Coach with operating pick

-up and set-down mechanism, Lineside Apparatus, Switch and Mail Bags. In original picture-lid box with inner separators and instruction leaflet. Excellent

condition.

2.46B

**Price (£):** 30.00

**Ref No:** 2.47

Category: Hornby Dublo Coaches (not Super-detail)

Description: for T.P.O. Mail Bags, please see 'Accessories' item further below

Price (£):

**Ref No:** 2.51