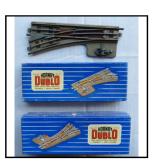

**Description:** 1930s-issue 3-rail Full Straight Track. Bundle of 8 (require cleaning and polish-

ing). Bundle of 8

Price (£): 15.00

Ref No: 2.137

**Category:** Hornby Dublo Track - 3-rail

**Description:** 3-rail Track. Good quantity of a variety of track sections available - straights,

curves, large-radius curves, uncoupling rails, ramp rails, terminal rails, etc. Ask for your requirements. Sample prices: Straight £2. Normal Curve £0.50

Price (£):

Ref No: 2.138

**Category:** Hornby Dublo Track - 3-rail

Post-1948 EA2 3-rail Large-radius Curved Rail. Minor defects. Pack of 6. Lim-**Description:** 

ited quantity.

Price (£): 12.00

June 2024