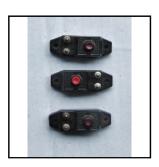

### **Hornby Dublo**

**Ref No:** 2.126

Category: Hornby Dublo Switches

**Description:** Push-button Switch with red button (for electric uncoupling rails). Several availa-

ble at time of issue. Price each

**Price (£):** 3.00

**Ref No:** 2.127

Category: Hornby Dublo Switches

**Description:** Push-button Switch with green button (for T.P.O. apparatus). Regret none availa-

ble at time of issue, but stock levels vary. Price each

**Price (£):** 3.00

**Ref No:** 2.128

Category: Non-Hornby application:

Description: Terminal Nut for 'Hammant & Morgan' (H & M) Transformer-Controller

**Price (£):** 2.25

**Ref No:** 2.131

Category: Hornby Dublo Points