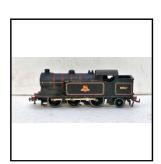

electric EDL7 0-6-2 Tank Locomotive, with horse-shoe magnet, body in unlined black, No. 6917, with L.M.S. Open Wagon, Closed Van and Goods Brake Van, oval of 3-rail track and non-powered Speed Control Box. In good 1940s box with uncommon 'Royal Scot' lid picture and added 'Hornby Dublo' name panel. Slight

loss of lettering on nearside of loco. cab. Otherwise very nice condition.

Price (£): 60,00

Ref No: 2.06P

**Category:** Hornby Dublo Train 'Pack'- 3-rail

Train Pack EDP1 - 'L.N.E.R 'Gresley' Pack. Comprises 12v. Dc 3-rail electric A4 Locomotive in 'Garter Blue', No. 7 'Sir Nigel Gresley', with two 1st./3rd. **Description:** 