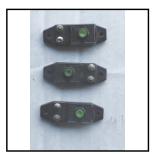

### **Hornby Dublo**

**Ref No:** 2.126

Category: Hornby Dublo Switches

**Description:** Push-button Switch with red button (for electric uncoupling rails). Several availa-

ble at time of issue. Price each

**Price (£):** 3.00

**Ref No:** 2.127

Category: Hornby Dublo Switches

**Description:** Push-button Switch with green button (for T.P.O. apparatus). Regret none availa-

ble at time of issue, but stock levels vary. Price each

**Price (£):** 3.00

**Ref No:** 2.128

Category: Non-Hornby application:

Description: Terminal Nut for 'Hammant & Morgan' (H & M) Transformer-Controller

**Price (£):** 2.25

**Ref No:** 2.131

Category: Hornby Dublo Points