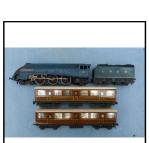

EDL12 12v. dc 3-rail 4-6-2 Tender Locomotive, in satin-finish lined-out B.R. **Description:** 

Brunswick green, No. 46232 'Duchess of Montrose' Above-average condition.

Price (£): 35.00

June 2024