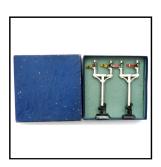

dition in original colour-picture box, with inner keeper.

Price (£): 18.00

**Ref No:** 2.106B

Category: Hornby Dublo Signals

**Description:** ED3 Electrically-operated Semaphore Junction Signal, Distant. Good condition.

Fully serviced. In picture-lid box.

Price (£): 18.50

Ref No: 2.107B

**Category:** Hornby Dublo Signals

**Description:** ED3 Electrically-operated Semaphore Junction Signal, Distant. Good condition.

Fully serviced. In original picture-lid box which shows some distress.