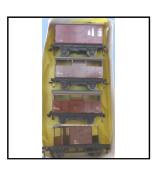

#### **Hornby Dublo**

Ref No: 2.56P

**Category:** Hornby Dublo 3-rail Freight 'Packs'

'Livestock Train Pack'. Comprising four 3-rail wagons. The consist is: two 3-rail **Description:** 

2-axle B.R.-era Cattle Wagons (brown), a B.R.-era Horse Box (maroon) and a

N.E. Goods Brake Van. Good condition throughout.

Price (£): 20.00

**Ref No:** 2.57P

Category: Hornby Dublo 3-rail Freight 'Packs'

**Description:** High Capacity (Brick Wagon) Pack'. Lot of two D1 bogie 50-ton High Capacity Wagons, B.R. brown (representing vacuum-fitted stock)) on black underframe,