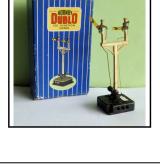

dition in original colour-picture box, with inner keeper.

Price (£): 18.00

**Ref No:** 2.106B

Category: Hornby Dublo Signals

**Description:** ED3 Electrically-operated Semaphore Junction Signal, Distant. Good condition.

Fully serviced. In picture-lid box.

Price (£): 18.50

Ref No: 2.107B

**Category:** Hornby Dublo Signals

**Description:** ED3 Electrically-operated Semaphore Junction Signal, Distant. Good condition.

Fully serviced. In original picture-lid box which shows some distress.