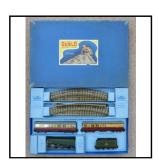

#### **Hornby Dublo**

Ref No: 2.01B

**Category:** Hornby-Dublo Train Set

**Description:** EDP11 3-rail 12v. dc B.R. (E) Passenger Train Set. Comprising: (a) EDL11 4-6-

2 Tender Locomotive, B.R. lined green No. 60016 'Silver King', with (b) Qty. 2 D11 ex-L.N.ER Gresley-type timplate Corridor Coaches in B.R. carmine-cream. With(c) oval of track. Excellent condition. In original box with all inner packag-

ing and representative pack of documents. Locomotive tested working.

Price (£): 89.99

Ref No: 2.02B

Category: Hornby-Dublo Train Set

**Description:** EDG7 Tank Goods Set 'L.M.S.'. Early post-war issue, comprising 12v. 3-rail