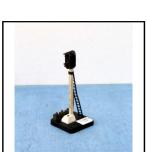

dition in original colour-picture box, with inner keeper.

Price (£): 18.00

**Ref No:** 2.106B

Category: Hornby Dublo Signals

**Description:** ED3 Electrically-operated Semaphore Junction Signal, Distant. Good condition.

Fully serviced. In picture-lid box.

Price (£): 18.50

Ref No: 2.107B

**Category:** Hornby Dublo Signals

**Description:** ED3 Electrically-operated Semaphore Junction Signal, Distant. Good condition.

Fully serviced. In original picture-lid box which shows some distress.