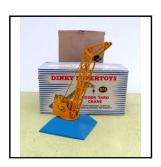

#### **Hornby Dublo**

Ref No: 2.101B

**Category:** Dinky Toys suitable for use with Hornby Dublo

Dinky Toys 973 (formerly 752) Goods Yard Crane. Light blue base with steps, yellow jib. Slewing rise/fall action on jib, plus rise/fall on pulley cord. Mint con-**Description:** 

dition in original colour-picture box, with inner keeper.

Price (£): 18.00

**Ref No:** 2.106B

Category: Hornby Dublo Signals

**Description:** ED3 Electrically-operated Semaphore Junction Signal, Distant. Good condition.