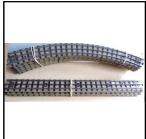

**Description:** 1930s-issue 3-rail Full Straight Track. Bundle of 8 (require cleaning and polish-

ing). Bundle of 8

Price (£): 15.00

Ref No: 2.137

**Category:** Hornby Dublo Track - 3-rail

**Description:** 3-rail Track. Good quantity of a variety of track sections available - straights,

curves, large-radius curves, uncoupling rails, ramp rails, terminal rails, etc. Ask for your requirements. Sample prices: Straight £2. Normal Curve £0.50

Price (£):

Ref No: 2.138

**Category:** Hornby Dublo Track - 3-rail

Post-1948 EA2 3-rail Large-radius Curved Rail. Minor defects. Pack of 6. Lim-**Description:** 

ited quantity.

Price (£): 12.00

June 2024