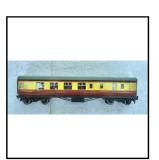

#### **Hornby Dublo**

Ref No: 2,26P

**Category:** Hornby Dublo Super-detail Coach Packs

Qty. 2 x 4037 Super-detail Pullman Coaches 2nd. Class/Brake, lettered 'Car No. **Description:** 

79'. Good condition. Each in original box. Price for pair

Price (£): 21.00

**Ref No:** 2.27P

Category: Hornby Dublo Super-detail Coach Packs

Qty. 4 Super-detail Side Corridor Coaches in B.R.(W) umber-and-cream. Com-**Description:** 

prising Qty. 3 x 4050 1st/2nd. Composites and Qty. 1 x 4051 2nd/Brake Composite. Generally in good condition, one non-Brake has re-touch on one side and