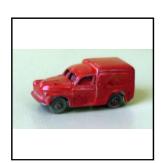

repaired).

**Price (£):** 7.50

**Ref No:** 2.156

Category: Dublo Dinky Toys

**Description:** 067 Austin FX-3 Taxi. Blue and cream. A few paint chips.

**Price (£):** 7.50

June 2024

### **Hornby Dublo**

Ref No: 2.157

**Category:** Dublo Dinky Toys.

**Description:** 068 Morris Van 'Royal Mail'. Overall red.

Price (£): 7.50

Ref No: 2.158

**Category: Dublo Dinky Toys** 

**Description:** 076 Lansing Bagnall Platform Tractor, with Trailer. Both excellent. Without box.