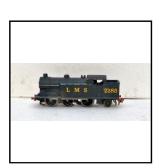

ing and representative pack of documents. Locomotive tested working.

Price (£): 89.99

Ref No: 2.02B

Category: Hornby-Dublo Train Set

**Description:** EDG7 Tank Goods Set 'L.M.S.'. Early post-war issue, comprising 12v. 3-rail

electric EDL7 0-6-2 Tank Locomotive, with horse-shoe magnet, body in unlined black, No. 6917, with L.M.S. Open Wagon, Closed Van and Goods Brake Van, oval of 3-rail track and non-powered Speed Control Box. In good 1940s box with uncommon 'Royal Scot' lid picture and added 'Hornby Dublo' name panel. Slight

loss of lettering on nearside of loco. cab. Otherwise very nice condition.

Price (£): 60,00

Ref No: 2.06P

**Category:** Hornby Dublo Train 'Pack'- 3-rail

Train Pack EDP1 - 'L.N.E.R 'Gresley' Pack. Comprises 12v. Dc 3-rail electric A4 Locomotive in 'Garter Blue', No. 7 'Sir Nigel Gresley', with two 1st./3rd. **Description:** 