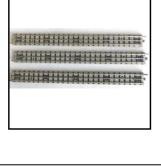

**Description:** 1930s-issue 3-rail Full Straight Track. Bundle of 8 (require cleaning and polish-

ing). Bundle of 8

Price (£): 15.00

Ref No: 2.137

**Category:** Hornby Dublo Track - 3-rail

**Description:** 3-rail Track. Good quantity of a variety of track sections available - straights,

curves, large-radius curves, uncoupling rails, ramp rails, terminal rails, etc. Ask for your requirements. Sample prices: Straight £2. Normal Curve £0.50

Price (£):

Ref No: 2.138

**Category:** Hornby Dublo Track - 3-rail

Post-1948 EA2 3-rail Large-radius Curved Rail. Minor defects. Pack of 6. Lim-**Description:** 

ited quantity.

Price (£): 12.00

June 2024