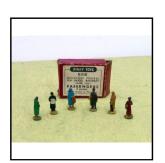

### **Hornby Dublo**

Ref No: 2.80B

**Category:** Hornby Dublo Accessories - Figures

**Description:** 

1003 (Dinky Toys 053) Passengers. Original dark red box containing 6 different figures (3 male, 3 female). Designed for use with Hornby Dublo scale 00. Mint.

Price (£): 25.00

Ref No:

2.81

**Category:** Other figures suitable for use with Hornby Dublo

**Description:** Mastermodels - see 00 Railway page

Price (£):

Ref No: 2.86P

**Category:** Hornby Dublo Accessories