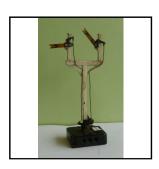

dition in original colour-picture box, with inner keeper.

Price (£): 18.00

**Ref No:** 2.106B

Category: Hornby Dublo Signals

**Description:** ED3 Electrically-operated Semaphore Junction Signal, Distant. Good condition.

Fully serviced. In picture-lid box.

Price (£): 18.50

Ref No: 2.107B

**Category:** Hornby Dublo Signals

**Description:** ED3 Electrically-operated Semaphore Junction Signal, Distant. Good condition.

Fully serviced. In original picture-lid box which shows some distress.