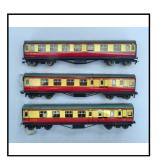

#### **Hornby Dublo**

Ref No: 2.36P

**Category:** Hornby Dublo Coach Packs (not Super-detail)

**Description:** Pack of 3 x D12 timplate-construction Side Corridor Coaches, B.R. carmine &

cream, with glazed windows, corridor partitions but no interior detail. Comprising 2 x 1st/2nd. composite M4183 and 1 x Brake/2nd. composite.M26133. Non-Brakes are in fair/good condition with blemishes, brake coach has more blemish-

es. Price for 3 (or available individually)

Price (£): 15.00

**Ref No:** 2.37P

Category: Hornby Dublo Coach Packs (not Super-detail)

**Description:** Pack of 2 Type D13 tinplate 'Suburban' (non-Corridor) Coaches, 1st/2nd. Composite, in B.R. maroon with tinprinted windows which remain bright. Diecast