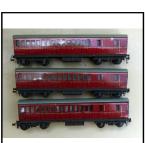

#### **Hornby Dublo**

Ref No: 2,26P

**Category:** Hornby Dublo Super-detail Coach Packs

Qty. 2 x 4037 Super-detail Pullman Coaches 2nd. Class/Brake, lettered 'Car No. **Description:** 

79'. Good condition. Each in original box. Price for pair

Price (£): 21.00

**Ref No:** 2.27P

Category: Hornby Dublo Super-detail Coach Packs

Qty. 4 Super-detail Side Corridor Coaches in B.R.(W) umber-and-cream. Com-**Description:** 

prising Qty. 3 x 4050 1st/2nd. Composites and Qty. 1 x 4051 2nd/Brake Composite. Generally in good condition, one non-Brake has re-touch on one side and