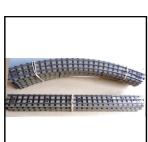

**Description:** 1930s-issue 3-rail Full Straight Track. Bundle of 8 (require cleaning and polish-

ing). Bundle of 8

Price (£): 15.00

Ref No: 2.137

**Category:** Hornby Dublo Track - 3-rail

**Description:** 3-rail Track. Good quantity of a variety of track sections available - straights,

curves, large-radius curves, uncoupling rails, ramp rails, terminal rails, etc. Ask for your requirements. Sample prices: Straight £2. Normal Curve £0.50

Price (£):

Ref No: 2.138

**Category:** Hornby Dublo Track - 3-rail

Post-1948 EA2 3-rail Large-radius Curved Rail. Minor defects. Pack of 6. Lim-**Description:** 

ited quantity.

Price (£): 12.00

June 2024