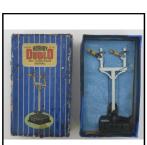

dition in original colour-picture box, with inner keeper.

Price (£): 18.00

**Ref No:** 2.106B

Category: Hornby Dublo Signals

**Description:** ED3 Electrically-operated Semaphore Junction Signal, Distant. Good condition.

Fully serviced. In picture-lid box.

Price (£): 18.50

Ref No: 2.107B

**Category:** Hornby Dublo Signals

**Description:** ED3 Electrically-operated Semaphore Junction Signal, Distant. Good condition.

Fully serviced. In original picture-lid box which shows some distress.