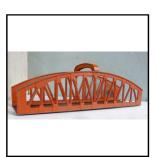

#### **Hornby Dublo**

Ref No: 2.101B

**Category:** Dinky Toys suitable for use with Hornby Dublo

Dinky Toys 973 (formerly 752) Goods Yard Crane. Light blue base with steps, yellow jib. Slewing rise/fall action on jib, plus rise/fall on pulley cord. Mint con-**Description:** 

dition in original colour-picture box, with inner keeper.

Price (£): 18.00

**Ref No:** 2.106B

Category: Hornby Dublo Signals

**Description:** ED3 Electrically-operated Semaphore Junction Signal, Distant. Good condition.