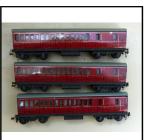

one broken coupling. Price for all 4

Price (£): 25.00

Ref No: 2.31B

**Category:** Hornby Dublo Super-detail Coaches

**Description:** 4075 Super-detail Full Passenger Brake Coach, B.R. Midland Region maroon, No. E81312. Incomplete roof at one corner (replacement being sought). Other-

wise good condition. Non-punched base Boxed.

Price (£): 15.00

**Ref No:** 

**Category:** 

2.32

Hornby Dublo Super-detail Coaches

4078 Super-detail Sleeping Car, B.R. maroon W2402. Non-punched base. Excel-**Description:** lent condition. Kings Cross-Edinburgh labels affixed (removable). Without box.

Price (£): 15.00

June 2024