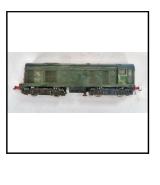

numbers. Good mechanism.

**Price (£):** 29.00

**Ref No:** 2.14

Category: Hornby Dublo 3-rail Locomotives

**Description:** EDL30 12v. 3-rail electric Bo-Bo diesel-electric-outline Locomotive (later Class

20), in standard B.R olive green livery No. D8000, but body re-varnished and without B.R. totems; (running number remains on both cab-sides). Mechanism