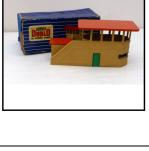

Price (£): 27.50

**Ref No:** 2.69B-2

Category: Hornby Dublo Accessories

**Description:** D1 Island Platform. Comprises main 'Island' building with two sloping ramps.

Buff (sand) finish with orange roof, green doors. No white edge lines. In original plain blue box with paper picture label. Contents in very good condition. Box lid

slightly distressed. Qty. 2. Price each

Price (£): 25.00

Ref No: 2.70B

**Category:** Hornby Dublo Accessories

**Description:** D1 aluminium construction Signal Cabin, buff walls with orange roofs, green

doors. Excellent condition. In original picture-lid box, the lid having been repaired.