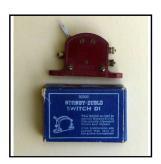

### **Hornby Dublo**

Ref No: 2.122B

**Category:** Hornby Dublo Switches

**Description:** 1613 (D1, 32392) Switch, red case, for control of Points and Semaphore Signals.

With box. Qty. 3 available at time of issue. Price each

Price (£): 4.50

Ref No:

**Category:** Hornby Dublo Switches

2.123

**Description:** 1613 (D1, 32392) Switch, red case, for control of Points and Semaphore Signals.

Without box. Qty. 14 at time of issue. Price each