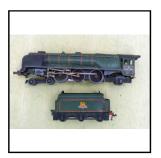

#### **Hornby Dublo**

Ref No: 2.01B

**Category:** Hornby-Dublo Train Set

**Description:** EDP11 3-rail 12v. dc B.R. (E) Passenger Train Set. Comprising: (a) EDL11 4-6-

2 Tender Locomotive, B.R. lined green No. 60016 'Silver King', with (b) Qty. 2 D11 ex-L.N.ER Gresley-type timplate Corridor Coaches in B.R. carmine-cream. With(c) oval of track. Excellent condition. In original box with all inner packag-

ing and representative pack of documents. Locomotive tested working.

Price (£): 89.99

Ref No: 2.02B

Category: Hornby-Dublo Train Set

**Description:** EDG7 Tank Goods Set 'L.M.S.'. Early post-war issue, comprising 12v. 3-rail