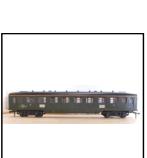

loss of lettering on nearside of loco. cab. Otherwise very nice condition.

Price (£): 60,00

Ref No: 2.06P

**Category:** Hornby Dublo Train 'Pack'- 3-rail

Train Pack EDP1 - 'L.N.E.R 'Gresley' Pack. Comprises 12v. Dc 3-rail electric A4 Locomotive in 'Garter Blue', No. 7 'Sir Nigel Gresley', with two 1st./3rd. **Description:** 

'tinprinted teak' Corridor Coaches. All in good condition with minor blemishes. Bright coach window glazing. No track supplied, but available at extra cost.

Price (£): £65.00

**Ref No:** 2.11

Category: Hornby Dublo 3-rail Locomotives