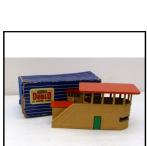

#### **Hornby Dublo**

Ref No: 2.68B-2

**Category:** Hornby Dublo Accessories

**Description:** D1 Island Platform. Diecast metal, buff finish with orange roof and green detail,

no white lines to platform edges. Believed mint or almost so. In original bluestriped printed-picture-lid box (lid slightly distressed). Qty. 2 items. Price each

Price (£): 27.50

**Ref No:** 2.69B-2

Category: Hornby Dublo Accessories

**Description:** D1 Island Platform. Comprises main 'Island' building with two sloping ramps.

Buff (sand) finish with orange roof, green doors. No white edge lines. In original plain blue box with paper picture label. Contents in very good condition. Box lid