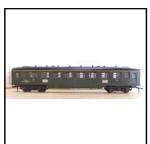

loss of lettering on nearside of loco. cab. Otherwise very nice condition.

Price (£): 60,00

Ref No: 2.06P

**Category:** Hornby Dublo Train 'Pack'- 3-rail

Train Pack EDP1 - 'L.N.E.R 'Gresley' Pack. Comprises 12v. Dc 3-rail electric A4 Locomotive in 'Garter Blue', No. 7 'Sir Nigel Gresley', with two 1st./3rd. **Description:** 

'tinprinted teak' Corridor Coaches. All in good condition with minor blemishes. Bright coach window glazing. No track supplied, but available at extra cost.

Price (£): £65.00

**Ref No:** 2.11

Category: Hornby Dublo 3-rail Locomotives