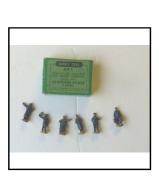

Price (£):

4.00

**Ref No:** 

2.79B

**Category:** 

Hornby Dublo Accessories - Figures

**Description:** 

1001 (Dinky Toys 051) Station Staff. Original green box containing 6 different

figures. Designed for use with Hornby Dublo scale 00. Mint. Boxed.

Price (£):

20.00

WESTBURY WESTBURY

June 2024