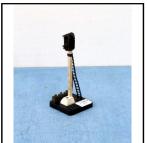

dition in original colour-picture box, with inner keeper.

Price (£): 18.00

**Ref No:** 2.106B

Category: Hornby Dublo Signals

**Description:** ED3 Electrically-operated Semaphore Junction Signal, Distant. Good condition.

Fully serviced. In picture-lid box.

Price (£): 18.50

Ref No: 2.107B

**Category:** Hornby Dublo Signals

**Description:** ED3 Electrically-operated Semaphore Junction Signal, Distant. Good condition.

Fully serviced. In original picture-lid box which shows some distress.