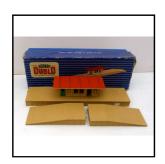

Price (£): 4.50

Ref No: 2.66B

**Category:** Hornby Dublo Accessories

**Description:** D1 'Through' Main Line Station. Aluminium construction, buff platform and building, no white lines to platform edges, with orange roof and canopy. General-

ly excellent condition, slight re-touch on canopy. In original box with paper label,

the lid having been repaired.

Hornby Dublo Accessories

Price (£): 32.50

**Ref No:** 

Category:

2.67

**Description:** 1930s. wood-construction Island Platform. Cream platform and pillars, red cano-