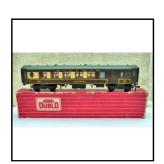

#### **Hornby Dublo**

Ref No: 2.01B

**Category:** Hornby-Dublo Train Set

**Description:** EDP11 3-rail 12v. dc B.R. (E) Passenger Train Set. Comprising: (a) EDL11 4-6-

2 Tender Locomotive, B.R. lined green No. 60016 'Silver King', with (b) Qty. 2 D11 ex-L.N.ER Gresley-type timplate Corridor Coaches in B.R. carmine-cream. With(c) oval of track. Excellent condition. In original box with all inner packag-

ing and representative pack of documents. Locomotive tested working.

Price (£): 89.99

Ref No: 2.02B

Category: Hornby-Dublo Train Set

**Description:** EDG7 Tank Goods Set 'L.M.S.'. Early post-war issue, comprising 12v. 3-rail