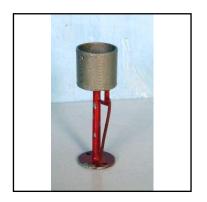

**Ref No:** 3.176-T

Category: Mastermodels 00-scale cast Accessories

**Description:** No. 41 Water Column (Water Tank). Grey. Good condition,

with ladder and discharge pipe.

**Price (£):** 9.00

**Ref No:** 3.177