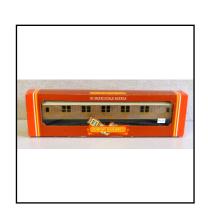

### Other Railway (00. TT, etc)

**Ref No:** 3.46B

Category: 00 Coaches - Hornby

**Description:** Hornby R479 Bogie-mounted Sleeping Car. L.N.E.R imitation

teak-wood finish. Mint. Boxed

**Price (£):** 12.00

**Ref No:** 3.47

Category: 00 Coaches - Hornby

**Description:** Hornby R937 Thompson teak Corridor Coach All 3rd. Plain

teak with no lining, carrying lettering L.N.E.R and No. 1010.

Without box

**Price (£):** 7.50