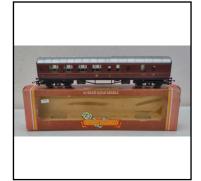

tion. Without box.

**Price (£):** 11.00

**Ref No:** 3.44B-T

Category: 00 Coaches - Hornby

**Description:** Hornby R474 bogie-mounted L.M.S. Corridor Composite

Coach, 1st./3rd. lined-maroon, Mint condition. Boxed. Qty. 2.

Price each

**Price (£):** 18.00

**Ref No:** 3.45B

Category: 00 Coaches - Hornby

**Description:** Hornby R475 bogie-mounted L.M.S. Corridor Composite

Coach, Brake/3rd. lined-maroon, Mint condition. Boxed.

**Price (£):** 18.00