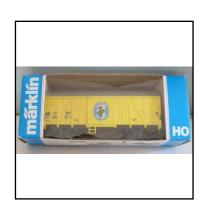

### Other Railway (00. TT, etc)

**Ref No:** 3.336B

Category: HO Wagons - Marklin

**Description:** Marklin 4414 Banana Van, yellow with silver roof. Sides carry

'Ecuador Bananas' logos. Mint. Boxed

**Price (£):** 10.00