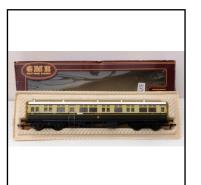

Category: 00 Coaches - Hornby

**Description:** Hornby R422 bogie-mounted L.M.S. streamlined Corridor

Coach, 1st. Class, blue-silver, for service on 'Coronation Scot'

Express. Mint condition. Boxed.

35.00 Price (£):