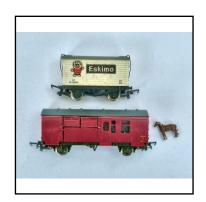

### Other Railway (00. TT, etc)

**Ref No:** 3.127P

Category: 00 Wagon 'Packs'

**Description:** Pack of two 'Wrenn' Wagons, comprising: W4320 2-axle 6T

Refrigerator Van, white, 'Eskimo', excellent condition and 4316 2-axle long-wheelbase Horse Box, maroon with grey roof. No E96435. Opening doors each side, all in situ, but some hinges broken (common fault). With plastic-moulded horse. Fair/good

condition

**Price (£):** 15.00

**Ref No:** 3.128P

Category: 00 Wagon 'Packs'

**Description:** Trix-Twin pack of 3 Wagons, comprising: 4-plank Open Wag-

on L.M.S. brown, 6-plank Open Wagon NE, and Goods Brake