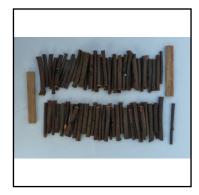

workshop construction.

**Price (£):** 3.00

**Ref No:** 3.148P

Category: Other small accessories

**Description:** Pack of c50 'short' 'logs' (or pit-props) for 2-axle Open Wagon.

Length of each: approx. 4cm (1.5 inches)

**Price (£):** 0.50

December 2023