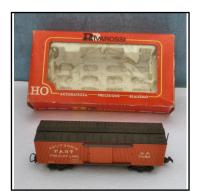

Lacks one coupling

**Price (£):** 3.50

**Ref No:** 3.356B

Category: HO Wagons - Pocher/Rivarossi

**Description:** Pocher (Italy) in Rivarossi box Ref 2311) short-wheelbase bo-

gie Box Car, orange, with black roof and underframe, in U.S.A. railroad livery of 'California Fast Freight'. No. SP 7686. In

Rivarossi 'aperture' box.

**Price (£):** 10.00

**Ref No:** 3.357

Category: HO Wagons - Rivarossi

**Description:** 2-axle Flat Wagon with 3 pillars along each side, formerly each

pair connected by chain across, of which only one remains in-