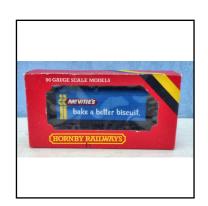

### Other Railway (00. TT, etc)

**Ref No:** 3.85B

Category: 00 Wagons - Hornby

**Description:** Hornby R137 Closed Van, blue 'McVitie's Biscuits'. Mint.

Boxed.

**Price (£):** 6.50

**Ref No:** 3.86B

Category: 00 Wagons - Hornby