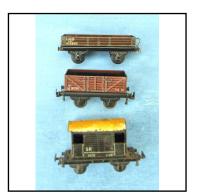

### Other Railway (00. TT, etc)

**Ref No:** 3.81B

Category: 00 Wagons - Hornby

**Description:** Hornby R028 2-axle Shunter's Wagon, with tool box lettered

'Severn Tunnel Junction', Grey wagon with black toolbox.

Mint. Boxed (red-box era),

**Price (£):** 6.00

**Ref No:** 3.82B

Category: 00 Wagons - Hornby

**Description:** Hornby R040 Super-detail Open Wagon 'Tildesley & Son,

Cliffhill Quarries' Mint. Boxed. Qty. 2. Price each

**Price (£):** 7.50

**Ref No:** 3.83

Category: 00 Wagons - Hornby

**Description:** Hornby R124 Long wheel-base bogie-mounted Car Trans-

porter, orange body on black underframe, complete with end ramps and load of three cars. Excellent condition. Without box.

**Price (£):** 14.00

**Ref No:** 3.84B

Category: 00 Wagons - Hornby

**Description:** Hornby R136 steel-sided Open Mineral Wagon, 'plum', with

white lettering 'Bolsover Iron'. Excellent condition, in slightly

scuffed box

**Price (£):** 4.50

December 2023

### Other Railway (00. TT, etc)

**Ref No:** 3.85B

Category: 00 Wagons - Hornby

**Description:** Hornby R137 Closed Van, blue 'McVitie's Biscuits'. Mint.

Boxed.

**Price (£):** 6.50

**Ref No:** 3.86B

Category: 00 Wagons - Hornby

**Description:** Hornby R142 7-plank Open Wagon, black with white lettering

'Evans & Bevan, Neath'. Mint condition. In original box

**Price (£):** 5.50

**Ref No:** 3.87

Category: 00 Wagons - Hornby

**Description:** Hornby R197/R749 75-ton Breakdown Crane, with jib match