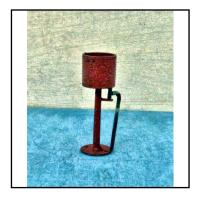

**Ref No:** 3.176-T

Category: Mastermodels 00-scale cast Accessories

**Description:** No. 41 Water Column (Water Tank). Grey. Good condition,

with ladder and discharge pipe.

**Price (£):** 9.00

**Ref No:** 3.177

Category: Mastermodels 00-scale cast Accessories

**Description:** No. 41 Water Column (Water Tank). Silver tank on red column

and base. With ladder and discharge pipe.

**Price (£):** 7.50

**Ref No:** 3.178

Category: Mastermodels 00-scale cast Accessories

**Description:** No. 41 Water Tank, brown overall, with black hose.

**Price (£):** 7.50

December 2023