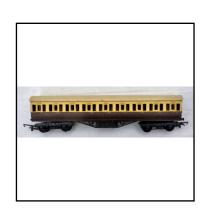

**Ref No:** 3.47

Category: 00 Coaches - Hornby

**Description:** Hornby R937 Thompson teak Corridor Coach All 3rd. Plain

teak with no lining, carrying lettering L.N.E.R and No. 1010.

Without box

**Price (£):** 7.50