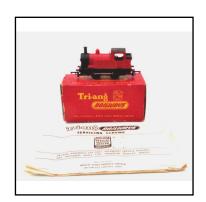

### Other Railway (00. TT, etc)

**Ref No:** 3.08B

Category: 00 Locomotives - Tri-ang

**Description:** Tri-ang R355R 12v. dc. 0-4-0 'Industrial' Tank Locomotive,

finished in red. No. 9. Originally named 'Polly' but nameplates removed. Good condition with original box having replace-

ment flaps at one end.

**Price (£):** 14.00

25550

**Ref No:** 3.09

Category: 00 Locomotives - Tri-ang

**Description:** Tri-ang R355R 12v. dc. 0-4-0 'Industrial' Tank Locomotive,

finished in red. Fitted with silver dome. No. 25550. Very good