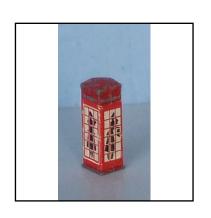

### Other Railway (00. TT, etc)

**Ref No:** 3/171

Category: Mastermodels 00-scale cast Accessories

**Description:** No. 15 Telephone Kiosk. Cast body with red paper-covered

sides, showing lady user within. Several available. Price each