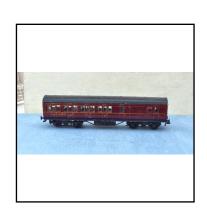

### Other Railway (00. TT, etc)

**Ref No:** 3.46B

Category: 00 Coaches - Hornby

**Description:** Hornby R479 Bogie-mounted Sleeping Car. L.N.E.R imitation

teak-wood finish. Mint. Boxed

**Price (£):** 12.00