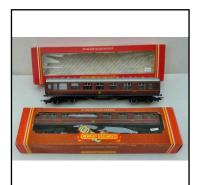

Category: 00 Coaches - Hornby

**Description:** Hornby R422 bogie-mounted L.M.S. streamlined Corridor

Coach, 1st. Class, blue-silver, for service on 'Coronation Scot'

Express. Mint condition. Boxed.

35.00 Price (£):

December 2023

### Other Railway (00. TT, etc)

**Ref No:** 3.42B

Category: 00 Coaches - Hornby

**Description:** Hornby R423 bogie-mounted L.M.S. streamlined Corridor

Coach, Brake/1st. Class, blue-silver, for service on 'Coronation

Scot' Express. Mint condition. Boxed.

**Price (£):** 35.00

**Ref No:** 3.43

Category: 00 Coaches - Hornby

**Description:** Hornby R432/R445 bogie-mounted Suburban (non-Corridor)

Coach, Brake/3rd. in 'Southern' olive green. Excellent condi-