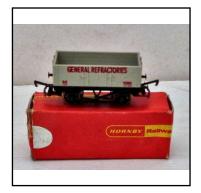

Category: 00 Wagons - Hornby

**Description:** Hornby R210 2-axle 5-plank Open Wagon, light grey finish,

lettered 'General Refractories'. Mint. Boxed (red-box era).

**Price (£):** 4.50

December 2023