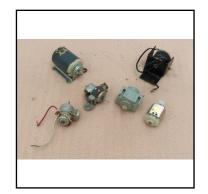

### Other Railway (00. TT, etc)

**Ref No:** 3.190.

Category: Electrical and control items

**Description:** Several small electric motors. Qty. 5 at time of issue. Price

each

**Price (£):** 3.50

**Ref No:** 3.191