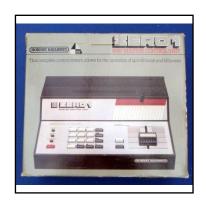

### Other Railway (00. TT, etc)

**Ref No:** 3.186B

Category: Electrical and control items

**Description:** Hornby R950 'Zero-One' dcc Master Control Unit. With two

locomotive modules. Complete in original box with instruction

manuals. Never used.

**Price (£):** 25.00

**Ref No:** 3.187

Category: Electrical and control items

**Description:** H. & M. 'Duette' dual Transformer-Controller. Good condition

with slight case faults. Without box