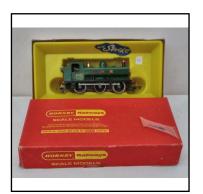

condition

**Price (£):** 16.00

**Ref No:** 3.11B

Category: 00 Locomotives - Hornby (modern)

**Description:** Hornby R051 121v. dc 0-6-0 Pannier Tank Locomotive,

G.W.R. gloss green No.8751. Excellent condition. Mechanism

tested. In polystyrene-tray lift-lid box.

**Price (£):** 22.00

**Ref No:** 3.12

Category: 00 Locomotives - Hornby (modern)

**Description:** Hornby R 152 0-4-0 Class OF Saddle Tank 'Industrial-type'

Locomotive, unlined but 'L.M.S.' and No. 16037 lettered in 'straw'. Mechanism tested working. Excellent condition.