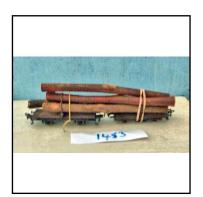

**Description:** 1483 (unconfirmed cat. No.): Pair of 2-axle Long-wheelbase

Flat Wagons, each with a central swivelling turntable having a pair of pillars connected by restraining chain. One wagon has a Brakeman's Hut (Vigie). The two wagons combine to support a

load of 5 timber logs. The lot without a box.

**Price (£):** 9.50

**Ref No:** 3.332

Category: HO Wagons -Fleischmann

**Description:** 1483 (unconfirmed) 3-axle Flat Wagon with central swivelling

turntable which has two upright pillars and restraining chain.