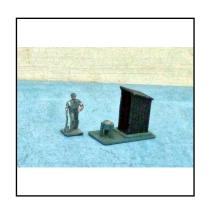

### Other Railway (00. TT, etc)

**Ref No:** 3.175

Category: Mastermodels 00-scale cast Accessories

**Description:** No. 34 Watchman's Hut, on common plinth with Brazier. With

separate ganger figure.

**Price (£):** 10.00