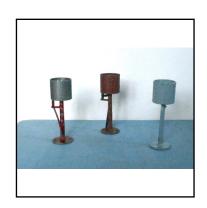

**Ref No:** 3.176-T

Category: Mastermodels 00-scale cast Accessories

**Description:** No. 41 Water Column (Water Tank). Grey. Good condition,

with ladder and discharge pipe.

**Price (£):** 9.00

**Ref No:** 3.177

Category: Mastermodels 00-scale cast Accessories

**Description:** No. 41 Water Column (Water Tank). Silver tank on red column

and base. With ladder and discharge pipe.

**Price (£):** 7.50

**Ref No:** 3.178

Category: Mastermodels 00-scale cast Accessories

**Description:** No. 41 Water Tank, brown overall, with black hose.

**Price (£):** 7.50

December 2023

### Other Railway (00. TT, etc)

**Ref No:** 3.179

Category: Mastermodels 00-scale cast Accessories

**Description:** No. 41 Water Tank, others, without ladder or hose, or both

Price (£):

COAL OFFICE

**Ref No:** 3.180.