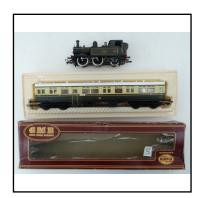

Category: 00 Coaches - Hornby

**Description:** Hornby R422 bogie-mounted L.M.S. streamlined Corridor

Coach, 1st. Class, blue-silver, for service on 'Coronation Scot'

Express. Mint condition. Boxed.

35.00 Price (£):