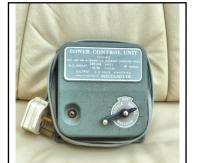

**Price (£):** 25.00

**Ref No:** 3.188

Category: Electrical and control items

**Description:** Hornby R965 Power Control Unit with C990 Transformer,

providing 0-12v dc. controllable output. P.A. tested. Supplied

with track power connecting clip.

**Price (£):** 9.50

**Ref No:** 3.189

Category: Electrical and control items

**Description:** Peco-type Point Motor.

**Price (£):** 2.50

December 2023