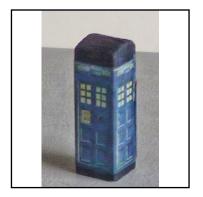

**Description:** No. 24 Police Telephone Box ('Tardis'). Blue with black detail.

**Price (£):** 6.50

December 2023