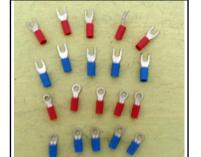

Category: Electrical and Control items

**Description:** Push-button Switch. Several available. Price each

**Price (£):** 1.50

**Ref No:** 3.192

Category: Electrical and Control items

**Description:** Terminal Connectors, 'spade' type (open jaws) and 'closed loop'

type. Various loop apertures A few of each available. Price

each

**Price (£):** 0.30

**Ref No:** 3.193

Category: Electrical and Control items

**Description:** Terminal Connector, spring clip 'crocodile' type, with insulat-

ing tubes. Several available. Price each

**Price (£):** 0.50

December 2023