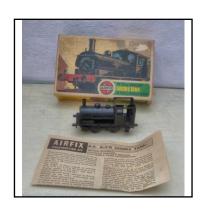

### Other Railway (00. TT, etc)

**Ref No:** 3.31B

Category: 00 Locomotive Kits

**Description:** Wills 'Finecast' Kit of S.R. (ex L.S.W.R.) Type M7 0-4-40

Tank Locomotive (lid illustrates 'Southern 357'). Un-made, with motor. Without instruction leaflet. Completeness un-

### Other Railway (00. TT, etc)

Ref No: 3.35B

Category: 00 Locomotive Kits

**Description:** Airfix 02660-2 0-4-0 'Pug' Saddle Tank Locomotive, unpaint-

ed black, assembled. With original box and instruction leaflet.