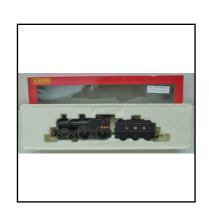

### Other Railway (00. TT, etc)

**Ref No:** 3.13B

Category: 00 Locomotives - Hornby (modern)

**Description:** Hornby R2099C 12v. dc. 4-4-0 Tender Locomotive, L.M.S.

Class 2P, in lined-out black, No. 644. Tender-drive. Oiled and tested. Excellent condition. In original end-flap aperture box

**Price (£):** 55.00

Ref No:

3.14B

Category: 00 Locomotives - Hornby (modern)

**Description:** Hornby R2182A 12v. dc. 4-6-0 Tender Locomotive. L.M.S.

'Patriot' Class, lined crimson-lake No. 5539 'E.C. Trench'. Tender-drive. Oiled and tested. In original end-flap box with aper-