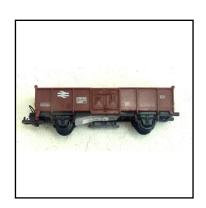

### Other Railway (00. TT, etc)

**Ref No:** 3.81B

Category: 00 Wagons - Hornby

**Description:** Hornby R028 2-axle Shunter's Wagon, with tool box lettered

'Severn Tunnel Junction', Grey wagon with black toolbox.

Mint. Boxed (red-box era),

**Price (£):** 6.00

**Ref No:** 3.82B

Category: 00 Wagons - Hornby

**Description:** Hornby R040 Super-detail Open Wagon 'Tildesley & Son,

Cliffhill Quarries' Mint. Boxed. Qty. 2. Price each