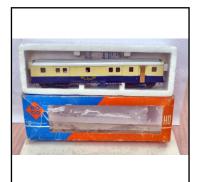

Category: 00 Coaches - Hornby

**Description:** Hornby R422 bogie-mounted L.M.S. streamlined Corridor

Coach, 1st. Class, blue-silver, for service on 'Coronation Scot'

Express. Mint condition. Boxed.

35.00 Price (£):

### Other Railway (00. TT, etc)

**Ref No:** 3.42B

Category: 00 Coaches - Hornby

**Description:** Hornby R423 bogie-mounted L.M.S. streamlined Corridor

Coach, Brake/1st. Class, blue-silver, for service on 'Coronation