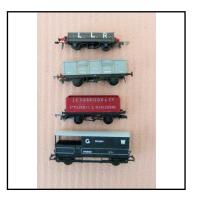

R009 Closed Van, brown, lettered 'G.W.'. Lot of 4

**Price (£):** 10.00

**Ref No:** 3.125P

Category: 00 Wagon 'Packs'

**Description:** Mixed pack of 4 Wagons, comprising: (1) Kit-built 2-plank low

-sided Wagon, mid-brown, lettered 'LLR'; (2) Jouef Steel-sided Open Wagon, grey, hand-lettered 'Maindy Cardiff'; (3) Lima 7plank Open Wagon, red, lettered 'J.K. Harrison'; (4) Tri-ang

R122 Cattle Wagon, over-painted black.

**Price (£):** 10.00

**Ref No:** 3.126P

Category: 00 Wagon 'Packs'

**Description:** Mixed pack of 5 Wagons, comprising: (1) Airfix 2-axle LWB

'Lowmac', bauxite brown, weathered on top surface; (2) Airfix kit-built Tank Wagon 'Esso', black; (3) Hornby R009 High-sided Coke Wagon, grey, 'Plean. Bannockburn'; (4) Hornby R105 Closed Van, blue 'Bird's Eye Fish Fingers'; (5)Hornby