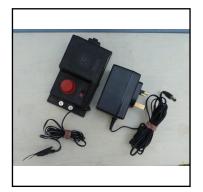

**Price (£):** 25.00

**Ref No:** 3.188

Category: Electrical and control items

**Description:** Hornby R965 Power Control Unit with C990 Transformer,

providing 0-12v dc. controllable output. P.A. tested. Supplied

with track power connecting clip.

**Price (£):** 9.50

**Ref No:** 3.189

Category: Electrical and control items

**Description:** Peco-type Point Motor.

**Price (£):** 2.50

December 2023