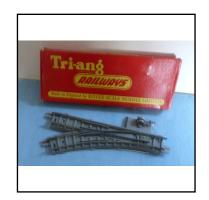

### Other Railway (00. TT, etc)

**Ref No:** 3.202

Category: 00/HO Track

**Description:** Tri-ang R101 Point, left-hand, manually-operated. Boxed

**Price (£):** 2.00

**Ref No:** 3.203

Category: 00/HO Track

**Description:** Numerous items of individual track - assorted makes. Ask for

your requirements

Price (£):

**Ref No:** 3.206

Category: 'Table Top' systems

**Description:** Karl Bub timplate 'Table Top' Platform with Station Building

and back-fence. With one ramp. Building has canopy over platform and chimney on rear roof. Nicely tinprinted for British