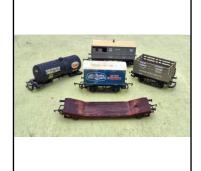

**Price (£):** 6.50

**Ref No:** 3.96P

Category: 00 Wagons - Tri-ang-Hornby Pack

**Description:** Pack of 5 Wagons, comprising: (a) R10 2-axle 7-plank Open

Wagon, maroon; (b) R239 2-axle Closed Van S8755 (renumbered); (c) R15 2-axle Tank Wagon cream on black base 'U.D.' (United Dairies); (d) R211 2-axle Tank Wagon, yellow on black base 'Shell Lubricating Oil; (e) R16 2-axle Goods

Brake Van, brown on black base, lettered M73031.

**Price (£):** 20.00

**Ref No:** 3.97P

Category: 00 Wagons - Tri-ang-Hornby Pack

**Description:** R217-R218 (?) lightweight moulded Freight Rolling Stock,

possibly from 'Starter ('Primary') Set', comprising: (a) Open Wagon, overall yellow; (b) Closed Van, orange with white

roof;' (c) Open Wagon, red, lettered SR. Price for 3

**Price (£):** 6.00

**Ref No:** 3.98P

Category: 00 Wagons - Tri-ang 'Pack'

**Description:** Pack of 6 Tri-ang Vans, comprising 2 x R344 bogie Track

Cleaning Vans (one boxed); 3 x bogie Caboose (2 red, 1 maroon) a few parts missing from some; plus 2-axle Goods Brake

Van M73031. Price for lot or 6

**Price (£):** 20.00

December 2023