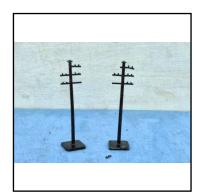

Category: 00 Accessories - Tri-ang

**Description:** Tri-ang R.86 Telegraph Pole. Metal, with 3 cross-bars. Qty. 2.

(both with half-bar missing). Price for pair

**Price (£):** 5.00

Ref No:

3.141

**Category:** 