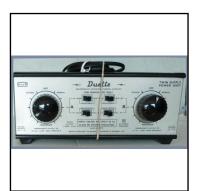

manuals. Never used.

**Price (£):** 25.00

**Ref No:** 3.187

Category: Electrical and control items

**Description:** H. & M. 'Duette' dual Transformer-Controller. Good condition

with slight case faults. Without box