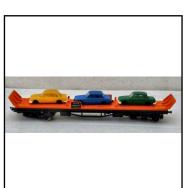

**Price (£):** 7.50

**Ref No:** 3.83

Category: 00 Wagons - Hornby

**Description:** Hornby R124 Long wheel-base bogie-mounted Car Trans-

porter, orange body on black underframe, complete with end ramps and load of three cars. Excellent condition. Without box.