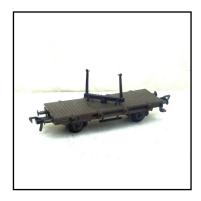

load of 5 timber logs. The lot without a box.

**Price (£):** 9.50

**Ref No:** 3.332

Category: HO Wagons -Fleischmann

**Description:** 1483 (unconfirmed) 3-axle Flat Wagon with central swivelling

turntable which has two upright pillars and restraining chain.

Overall black, moulded construction.

**Price (£):** 4.50

December 2023