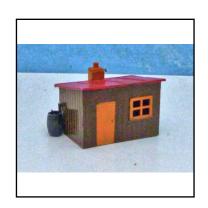

### Other Railway (00. TT, etc)

**Ref No:** 3.179

Category: Mastermodels 00-scale cast Accessories

**Description:** No. 41 Water Tank, others, without ladder or hose, or both

Price (£):

COAL OFFICE

**Ref No:** 3.180.

Category: Mastermodels 00-scale cast Accessories

**Description:** No. 45 Coal Office. Grey with brick chimney. Reproduction

Signboard on roof. Green door. Not on a base, Excellent con-

dition other than as described.