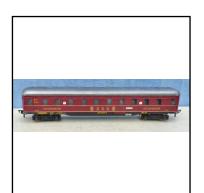

### Other Railway (00. TT, etc)

**Ref No:** 3.321B

Category: HO Coaches - Pocher/Rivarossi

**Description:** Pocher (Italy) (in Rivarossi box) medium-wheelbase vintage-

type bogie Saloon Coach, mustard body with grey roof, upper panels lettered 'Virginia & Truckee' No. 38. Excellent condition. In Rivarossi box (unidentified catalogue number)

**Price (£):** 12.50

TO ACCUMATIZZA PRICUIONI NEALING

**Ref No:** 3.322

Category: HO Coaches - Pocher/Rivarossi

**Description:** This coach offered with vintage-era 'Old-Timer' V & T. loco-

motive - see locomotive section above