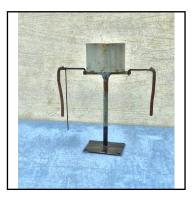

**Ref No:** 3.176-T

Category: Mastermodels 00-scale cast Accessories

**Description:** No. 41 Water Column (Water Tank). Grey. Good condition,

with ladder and discharge pipe.

**Price (£):** 9.00

**Ref No:** 3.177

Category: Mastermodels 00-scale cast Accessories

**Description:** No. 41 Water Column (Water Tank). Silver tank on red column

and base. With ladder and discharge pipe.

**Price (£):** 7.50

**Ref No:** 3.178

Category: Mastermodels 00-scale cast Accessories

**Description:** No. 41 Water Tank, brown overall, with black hose.

**Price (£):** 7.50

December 2023

### Other Railway (00. TT, etc)

**Ref No:** 3.179

Category: Mastermodels 00-scale cast Accessories

**Description:** No. 41 Water Tank, others, without ladder or hose, or both

Price (£):

COAL OFFICE

**Ref No:** 3.180.