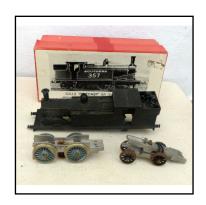

Ref No:

3.27B

**Category:** 

00 Locomotives - Kirdon

**Description:** 

Kirdon Electrical (Hanwell, London): model of L.M.S. 1947-built Co-Co Diesel-electric Locomotive No. 10000. Black with silver detail. Appears complete but slightly dis-assembled. Mechanism not tested. In original hinged-lid box. Extremely

rare model.

Price (£):

95.00

**Ref No:** 3.28RB

Category: 00 Locomotives -Silver Fox

**Description:** Silver Fox (Ruislip, Middlesex): model of 1947-built L.M.S.

Co-Co diesel-electric Locomotive, No. 10000, black with silver detail. Appears all complete and in good condition. In a non-