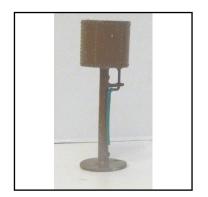

Category: Mastermodels 00-scale cast Accessories

**Description:** No. 41 Water Column (Water Tank). Silver tank on red column

and base. With ladder and discharge pipe.

**Price (£):** 7.50

**Ref No:** 3.178

Category: Mastermodels 00-scale cast Accessories

**Description:** No. 41 Water Tank, brown overall, with black hose.

**Price (£):** 7.50

December 2023