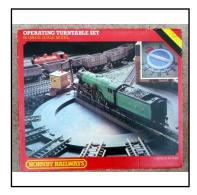

**Price (£):** 3.50

**Ref No:** 3.132B

Category: 00 Accessories - Hornby

**Description:** Hornby R410 Turntable. Lacking run-off roads and electric

motor. In original box.

**Price (£):** 5.00

December 2023