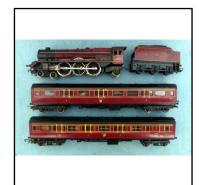

**Description:** Reconstruction of Tri-ang-Hornby RS609 Express Passenger

Set, L.M.S., comprising (a) 4-6-2 Tender Locomotive 6201 'Princess Elizabeth', (b) Corridor Coach 1st/3rd; and (c) Corridor Coach 3rd/Brake. Without track but this can be supplied at extra cost. Excellent condition. In made-up presentation box

**Price (£):** 50.00

**Ref No:** 3.06

Category: 00 Locomotives - Tri-ang

**Description:** Tri-ang R55/R57 single-ended Bo-Bo Diesel-type Locomotive

in 'Santa Fe' style, un-powered and repainted overall red.