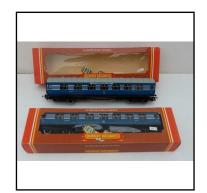

Category: 00 Coaches - Hornby

**Description:** Hornby R422 bogie-mounted L.M.S. streamlined Corridor

Coach, 1st. Class, blue-silver, for service on 'Coronation Scot'

Express. Mint condition. Boxed.

35.00 Price (£):

### Other Railway (00. TT, etc)

**Ref No:** 3.42B

Category: 00 Coaches - Hornby

**Description:** Hornby R423 bogie-mounted L.M.S. streamlined Corridor

Coach, Brake/1st. Class, blue-silver, for service on 'Coronation