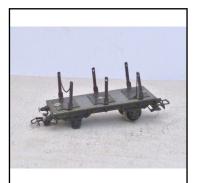

**Description:** 1483 (unconfirmed cat. No.): Pair of 2-axle Long-wheelbase

Flat Wagons, each with a central swivelling turntable having a pair of pillars connected by restraining chain. One wagon has a Brakeman's Hut (Vigie). The two wagons combine to support a

load of 5 timber logs. The lot without a box.

**Price (£):** 9.50

**Ref No:** 3.332

Category: HO Wagons -Fleischmann

**Description:** 1483 (unconfirmed) 3-axle Flat Wagon with central swivelling

turntable which has two upright pillars and restraining chain.