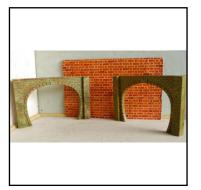

Vam 'S.R. brown with white roof. Lot of 3 wagons

**Price (£):** 15.00

**Ref No:** 3.131

Category: 00 Accessories - Hornby

**Description:** Hornby R164 Tunnel Portal. Pair. Green brick effect, joined by

printed brick-effect card section. As issued in 1970s sets.