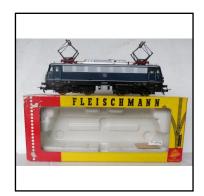

**Ref No:** XXXXXXXXX

Category: XXXXXXXXXXXXX

**Description:** end of British outline 00. Continental HO and other outlines

follow

Price (£):

**Ref No:** 3.301B

Category: HO Locomotives - Fleischmann

**Description:** 1347 Bo-Bo electric-outline Locomotive, blue with silver ven-

tilator panels. Twin pantographs. DB E 10 317. Superb condition. In original end-flap box with see-through aperture.

**Price (£):** 55.00

**Ref No:** 3.302

Category: HO Locomotives - Pocher

**Description:** Pocher (Italy) 90123 H0-scale vintage-style 2-4-0 Tender Lo-