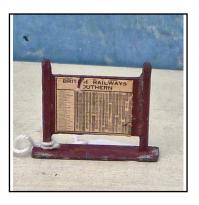

Qty. 2. Price each

**Price (£):** 7.50

Ref No:

3.182

Category: Mastermodels 00-scale cast Accessories

**Description:** T.3 Free-standing Single Timetable Board. Red-brown, with

'B.R. Southern' timetable paper affixed.

**Price (£):** 5.50

December 2023