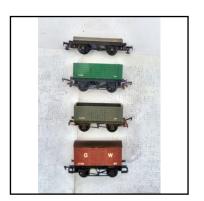

### Other Railway (00. TT, etc)

**Ref No:** 3.81B

Category: 00 Wagons - Hornby

**Description:** Hornby R028 2-axle Shunter's Wagon, with tool box lettered

'Severn Tunnel Junction', Grey wagon with black toolbox.

Mint. Boxed (red-box era),

**Price (£):** 6.00

**Ref No:** 3.82B

Category: 00 Wagons - Hornby

**Description:** Hornby R040 Super-detail Open Wagon 'Tildesley & Son,

Cliffhill Quarries' Mint. Boxed. Qty. 2. Price each

**Price (£):** 7.50

**Ref No:** 3.83

Category: 00 Wagons - Hornby

**Description:** Hornby R124 Long wheel-base bogie-mounted Car Trans-

porter, orange body on black underframe, complete with end ramps and load of three cars. Excellent condition. Without box.

**Price (£):** 14.00

**Ref No:** 3.84B

Category: 00 Wagons - Hornby

**Description:** Hornby R136 steel-sided Open Mineral Wagon, 'plum', with

white lettering 'Bolsover Iron'. Excellent condition, in slightly

scuffed box

**Price (£):** 4.50

December 2023

### Other Railway (00. TT, etc)

**Ref No:** 3.85B

Category: 00 Wagons - Hornby

**Description:** Hornby R137 Closed Van, blue 'McVitie's Biscuits'. Mint.

Boxed.

**Price (£):** 6.50

**Ref No:** 3.86B

Category: 00 Wagons - Hornby

**Description:** Hornby R142 7-plank Open Wagon, black with white lettering

'Evans & Bevan, Neath'. Mint condition. In original box

**Price (£):** 5.50

**Ref No:** 3.87

Category: 00 Wagons - Hornby

**Description:** Hornby R197/R749 75-ton Breakdown Crane, with jib match

truck and two relieving bogie trucks. Fully operational pulleys, with rise-fall and slewing movements. Overall red with hazard

flashes. Excellent condition, without box.

**Price (£):** 22.00

**Ref No:** 3.88B

Category: 00 Wagons - Hornby

**Description:** Hornby R210 2-axle 5-plank Open Wagon, light grey finish,

lettered 'General Refractories'. Mint. Boxed (red-box era).

**Price (£):** 4.50

December 2023

#### Other Railway (00. TT, etc)

**Ref No:** 3.89B

Category: 00 Wagons - Hornby

**Description:** Hornby R717 5-plank Open Wagon, maroon with white letter-

ing 'Arnolds Sands, Leighton Buzzard'. Mint. Boxed