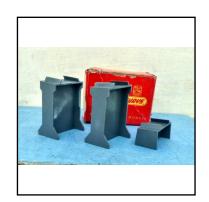

### Other Railway (00. TT, etc)

**Ref No:** 3.175

Category: Mastermodels 00-scale cast Accessories

**Description:** No. 34 Watchman's Hut, on common plinth with Brazier. With

separate ganger figure.

**Price (£):** 10.00

**Ref No:** 3.176-T

Category: Mastermodels 00-scale cast Accessories

**Description:** No. 41 Water Column (Water Tank). Grey. Good condition,

with ladder and discharge pipe.

**Price (£):** 9.00

**Ref No:** 3.177

Category: Mastermodels 00-scale cast Accessories

**Description:** No. 41 Water Column (Water Tank). Silver tank on red column

and base. With ladder and discharge pipe.

**Price (£):** 7.50

**Ref No:** 3.178

Category: Mastermodels 00-scale cast Accessories

**Description:** No. 41 Water Tank, brown overall, with black hose.

**Price (£):** 7.50

December 2023

### Other Railway (00. TT, etc)

**Ref No:** 3.179

Category: Mastermodels 00-scale cast Accessories

**Description:** No. 41 Water Tank, others, without ladder or hose, or both

Price (£):

COAL OFFICE

**Ref No:** 3.180.