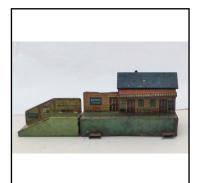

your requirements

Price (£):

**Ref No:** 3.206

Category: 'Table Top' systems

**Description:** Karl Bub timplate 'Table Top' Platform with Station Building

and back-fence. With one ramp. Building has canopy over platform and chimney on rear roof. Nicely tinprinted for British

market.

**Price (£):** 15.00

Ref No:

3.207

Category:

'Table Top' systems

**Description:** 

Karl Bub tinplate 'Table Top' Platform with Station Building and back-fence. With one ramp. Building lacks canopy over

platform and chimney. Nicely tinprinted for British market. The ramps for these two stations are inter-changeable, so that

one platform can have two ramps.

Price (£):

December 2023