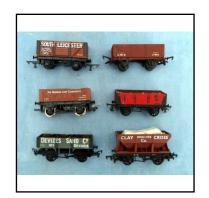

#### Other Railway (00. TT, etc)

**Ref No:** 3.123P

Category: 00 Wagon 'Packs'

**Description:** Mixed manufacturers: Pack of 6 x 2-axle Wagons, comprising:

(1) Farish 7-plank Open 5-plank Wagon 'South Leicester', light brown; (2) Airfix 5-plank Open 'Devizes Sand', mid-grey; (3) Hornby Covered Apex Wagon 'Minera Lime', brown (slight edge defects); (4) Slater's Plastikard 5-plank open, brown; (5) Mainline Open Hopper Wagon 'Clay Cross', bauxite brown; (6) Grafar 5-plank Open Wagon, red, re-lettered 'LS' (probably