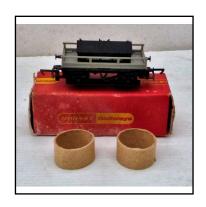

truck and two relieving bogie trucks. Fully operational pulleys, with rise-fall and slewing movements. Overall red with hazard

flashes. Excellent condition, without box.

**Price (£):** 22.00

**Ref No:** 3.88B