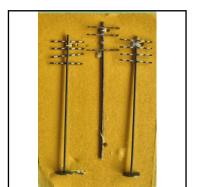

**Description:** Pack of Qty. 3 Telegraph Poles, finely moulded, thin poles,

small round bases, Unidentified maker.

**Price (£):** 2.50

Ref No:

3.154P

**Category:** 

Small moulded Accessories

**Description:** 