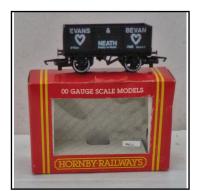

**Description:** Hornby R142 7-plank Open Wagon, black with white lettering

'Evans & Bevan, Neath'. Mint condition. In original box

**Price (£):** 5.50

**Ref No:** 3.87

Category: 00 Wagons - Hornby

**Description:** Hornby R197/R749 75-ton Breakdown Crane, with jib match