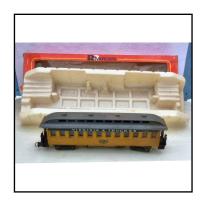

**Description:** Reconstruction of Tri-ang-Hornby RS609 Express Passenger

Set, L.M.S., comprising (a) 4-6-2 Tender Locomotive 6201 'Princess Elizabeth', (b) Corridor Coach 1st/3rd; and (c) Corridor Coach 3rd/Brake. Without track but this can be supplied at extra cost. Excellent condition. In made-up presentation box

**Price (£):** 50.00

**Ref No:** 3.06

Category: 00 Locomotives - Tri-ang

**Description:** Tri-ang R55/R57 single-ended Bo-Bo Diesel-type Locomotive

in 'Santa Fe' style, un-powered and repainted overall red.