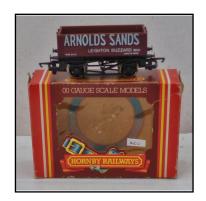

#### Other Railway (00. TT, etc)

**Ref No:** 3.89B

Category: 00 Wagons - Hornby

**Description:** Hornby R717 5-plank Open Wagon, maroon with white letter-

ing 'Arnolds Sands, Leighton Buzzard'. Mint. Boxed

**Price (£):** 6.50

**Ref No:** 3.96P

Category: 00 Wagons - Tri-ang-Hornby Pack

**Description:** Pack of 5 Wagons, comprising: (a) R10 2-axle 7-plank Open

Wagon, maroon; (b) R239 2-axle Closed Van S8755 (renumbered); (c) R15 2-axle Tank Wagon cream on black base 'U.D.' (United Dairies); (d) R211 2-axle Tank Wagon, yellow on black base 'Shell Lubricating Oil; (e) R16 2-axle Goods