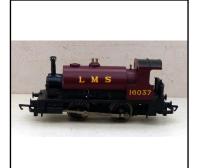

tested. In polystyrene-tray lift-lid box.

**Price (£):** 22.00

**Ref No:** 3.12

Category: 00 Locomotives - Hornby (modern)

**Description:** Hornby R 152 0-4-0 Class OF Saddle Tank 'Industrial-type'

Locomotive, unlined but 'L.M.S.' and No. 16037 lettered in 'straw'. Mechanism tested working. Excellent condition.