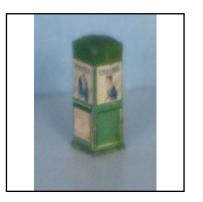

**Description:** No. 24 Police Telephone Box ('Tardis'). Blue with black detail.

**Price (£):** 6.50

December 2023