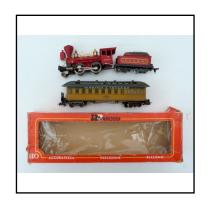

**Description:** Reconstruction of Tri-ang-Hornby RS609 Express Passenger

Set, L.M.S., comprising (a) 4-6-2 Tender Locomotive 6201 'Princess Elizabeth', (b) Corridor Coach 1st/3rd; and (c) Corridor Coach 3rd/Brake. Without track but this can be supplied at extra cost. Excellent condition. In made-up presentation box