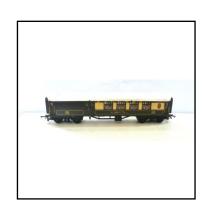

**Price (£):** 7.50

**Ref No:** 3.51P

Category: 00 Coach pack- Tr-ang

**Description:** Pack of 4 Tri-ang bogie Coaches, comprising 2 x R121 B.R.

maroon non-Corridor Suburbans (boxed), R328 Pullman Composite 'Car No. 79' (boxed) and Trans-Continental 'Mail Express' Van (without box). Plus R79 Set of Inclined Piers and