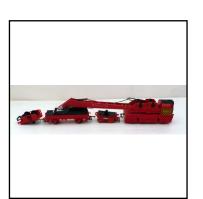

truck and two relieving bogie trucks. Fully operational pulleys, with rise-fall and slewing movements. Overall red with hazard

flashes. Excellent condition, without box.

**Price (£):** 22.00

**Ref No:** 3.88B