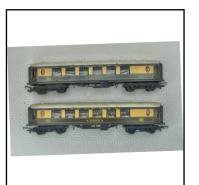

**Ref No:** 3.48

Category: 00 Coaches - Tri-ang

**Description:** Tri-ang R228 bogie-mounted Pullman Saloon, 1st. Class. Let-

tered 'Anne'. Fully-fitted interior. Body length 9 inches. Ex-

cellent condition.

**Price (£):** 7.50

Ref No:

3.49

Category:

00 Coaches - Tri-ang

**Description:** 

Tri-ang R228 (possibly) bogie-mounted Pullman Coach, umber

& cream livery with silver roof, named 'Lucille;'. With fitted interior including tables with lamps. Excellent condition. With-