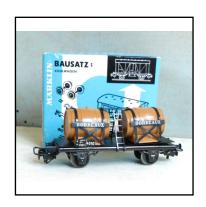

tact. Lacks one wheelset.

**Price (£):** 2.50

**Ref No:** 3.358B

Category: HO Wagons - Kit-built

**Description:** Marklin 4900 'Byggsats' Tank Wagon 'Shell' Yellow. Assem-

bled from kit. In original box

**Price (£):** 7.50

December 2023

### Other Railway (00. TT, etc)

**Ref No:** 3.359B

Category: HO Wagons - Kit-built

**Description:** Marklin 'Byggsats' Double Flask Wagon 'Bordeaux'. Tan flasks

on black frame. Assembled from kit. In incorrect 4908

Kuhlwagen box .

**Price (£):** 7.50

PM2
POINT
NO ONTO HE PRODUCTION OF THE PRODUCTIO

**Ref No:** 3.361

Category: HO (and other) Track & electrical

**Description:** SEEP (Sandown Electrical Products) 'Positive Lock' Point Mo-