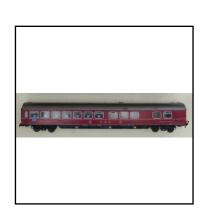

HOBSY—BAUSAIZ

RECORD OF CONTROL OF CONTROL

**Ref No:** 3.306B

Category: HO Coaches -Fleischmann

**Description:** 1509 B Bogie Saloon Coach 'Touropa', blue/silver. Fitted with

lighting pick-ups. With working lights. In end-flap 'aperture'

box which is fragile..

**Price (£):** 14.00

HOBBY—DAUSATZ

**Ref No:** 3.307B

Category: HO Coaches -Fleischmann

**Description:** 1509 B Bogie Saloon Coach 'Touropa', blue/silver. Fitted with

lighting pick-up but lights are non-operative. In end-flap non-