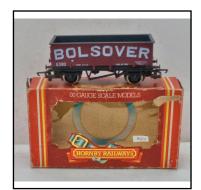

**Price (£):** 14.00

**Ref No:** 3.84B

Category: 00 Wagons - Hornby

**Description:** Hornby R136 steel-sided Open Mineral Wagon, 'plum', with

white lettering 'Bolsover Iron'. Excellent condition, in slightly