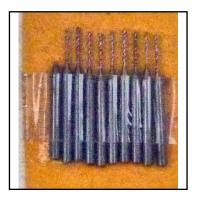

**Description:** Craftsman's Miniature Drill Bits, Fine scale approx. 1mm.

width. Pack of 10.

Price (£): 2.00

**Ref No:** 3.166B

Category: Mastermodels 00-scale cast Accessories

**Description:** No. 1 Railway Staff. Complete set of 6 pieces. In original box