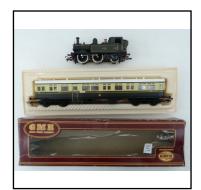

R101 L-H Point. Price for lot of 6

**Price (£):** 20.00

**Ref No:** 3.56B

Category: 00 Coaches - G.M.R. (Airfix)

**Description:** G.M.R.(Airfix) 54255/5 bogie-mounted Auto-Coach in G.W.R.

chocolate & cream livery with white roof, No. 187 and with 'Didcot' location plate. Fitted interior with some side-seating compartments and glazed windows. Fully lined side panels. Excellent condition. In original end-flap aperture box.

**Price (£):** 17.00

**Ref No:** 3.57

Category: 00 Coaches - G.M.R. (Airfix)

**Description:** The above Auto-coach offered with matching 0-4-2 Locomo-

tive

**Price (£):** 33.00

December 2023