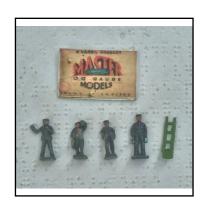

**Price (£):** 8.00

December 2023

### Other Railway (00. TT, etc)

**Ref No:** 3.167

Category: Mastermodels 00-scale cast Accessories

**Description:** No. 1 Railway Staff; 5 items (4 figures, 1 Sack Truck) from

original set of 6 (lacks Guard with flag lowered)

**Price (£):** 7.50

Ref No:

3.168

Category: Mastermodels 00-scale cast Accessories

**Description:** No. 2 Railway Passengers. Qty, 5 (3 male, 2 female). In poly-

thene pack.

**Price (£):** 7.50.

Ref No:

3.169

Category:

Mastermodels 00-scale cast Accessories

**Description:** 

No. 4 Seated Figures. Qty. 3 Seated Figures and 2 Seats.

(Original set had 5 figures). Pack of 5 items

**Price (£):** 7.50.

Ref No: