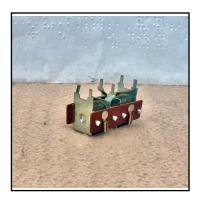

**Description:** Hornby or Tri-ang R141 Push-button Switch Block. Maroon

plastic-moulded case.

**Price (£):** 1.50

**Ref No:** 3.196

Category: Electrical and Control items

**Description:** for Hornby 0-gauge and Hornby Dublo power supplies, see