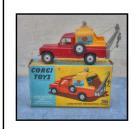

Dinky Supertoys 514 Guy Van 'Slumberland'. Replica box

Dinky Toys Club. Official Driving Licence booklet

Corgi Toys Land Rover Breakdown Truck. Boxed

Tri-ang 'Spot-on' Austin
Articulated Lorry.

Morestone 'Budgie' Seddon ' Jumbo' Mobile Office - 'A.A.'