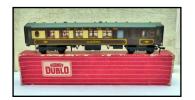

Super-detail Pullman Composite Coach, 2nd. Class 'Car No. 79'. Boxed

EDL18 12v 3-rail 2-6-4 Tank Locomotive repainted in LM.S. maroon

D1 tinplate Cattle Wagons— G.W.R. 4window apertures

D-1
Travelling
Post Office
Mail Coach
with Lineside
Apparatus for
pick up and
discharge of
mail bags.