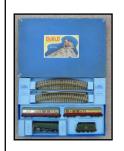

## **GALLERY OF SELECTED ITEMS - Hornby Dublo**

Set EDP11 12v. dc 3-rail Passenger Set B.R. (E) with 'Silver King' locomotive

Set EDG7 12v. 3rail L.M.S. Tank Goods Set. In uncommon early post-war box

EDP14 'Pack'
12v dc.
3-rail 0-6-2
Tank
Locomotive
with three
D14
Suburban
Coaches