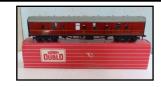

D1 'Through' Station. Boxed

5020 Goods Depot (assembled from Kit)

'Livestock Pack'.

Comprises BR
Horse Box, two
B.R Cattle
Wagons and
Goods Brake
Van.

4075 Super-detail Passenger Full Brake Coach. Boxed

Metal 'D1' Island Platform. In original box with paper label.