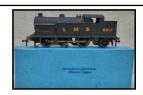

12v. 3-rail Passenger Train Pack with 'Duchess of Montrose' locomotive

EDP2: 12v. 3-rail Passenger Train Set - L.M.S., with 'Duchess of Atholl' Locomotive

EDL17 0-6-2 Tank Locomotive. Special refurbishment, with box & Certificate

Super-detail Pullman Composite Coach, 2nd. Class 'Car No. 79'. Boxed

EDL18 12v 3-rail 2-6-4 Tank Locomotive repainted in LM.S. maroon

D1 tinplate Cattle Wagons— G.W.R. 4window apertures

D-1
Travelling
Post Office
Mail Coach
with Lineside
Apparatus for
pick up and
discharge of
mail bags.