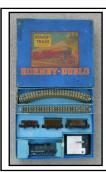

## **GALLERY OF SELECTED ITEMS - Hornby Dublo**

Set EDP11 12v. dc 3-rail Passenger Set B.R. (E) with 'Silver King' locomotive

Set EDG7 12v. 3rail L.M.S. Tank Goods Set. In uncommon early post-war box

EDP14 'Pack'
12v dc.
3-rail 0-6-2
Tank
Locomotive
with three
D14
Suburban
Coaches