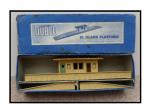

D1 'Through' Station. Boxed

5020 Goods Depot (assembled from Kit)

'Livestock Pack'.

Comprises BR
Horse Box, two
B.R Cattle
Wagons and
Goods Brake
Van.

4075 Super-detail Passenger Full Brake Coach. Boxed

Metal 'D1' Island Platform. In original box with paper label.