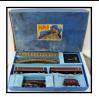

## **GALLERY OF SELECTED ITEMS - Hornby Dublo**

Set EDP11 12v. dc 3-rail Passenger Set B.R. (E) with 'Silver King' locomotive

Set EDG7 12v. 3rail L.M.S. Tank Goods Set. In uncommon early post-war box

EDP14 'Pack'
12v dc.
3-rail 0-6-2
Tank
Locomotive
with three
D14
Suburban
Coaches