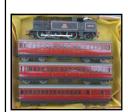

12v. 3-rail Passenger Train Pack with 'Duchess of Montrose' locomotive

EDP2: 12v. 3-rail Passenger Train Set - L.M.S., with 'Duchess of Atholl' Locomotive

EDL17 0-6-2 Tank Locomotive. Special refurbishment, with box & Certificate