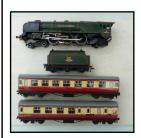

Super-detail Pullman Composite Coach, 2nd. Class 'Car No. 79'. Boxed

EDL18 12v 3-rail 2-6-4 Tank Locomotive repainted in LM.S. maroon

D1 tinplate Cattle Wagons— G.W.R. 4window apertures

D-1
Travelling
Post Office
Mail Coach
with Lineside
Apparatus for
pick up and
discharge of
mail bags.