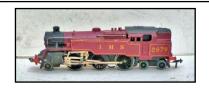

12v. 3-rail Passenger Train Pack with 'Duchess of Montrose' locomotive

EDP2: 12v. 3-rail Passenger Train Set - L.M.S., with 'Duchess of Atholl' Locomotive

EDL17 0-6-2 Tank Locomotive. Special refurbishment, with box & Certificate