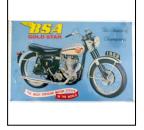

gory:    | Tinplate Advertising Sign                                                                                                                                            |
| Description: | Enamelled metal sign (replica) - Fly there by Imperial Airways, Flying boat G-EBVG over Mediterranean coastal resort. Size 14 inches x 10.5 inches (35 cm x 26.5 cm) |

| Price (£): | 12.99 |
|------------|-------|
|------------|-------|

Price (£):

9.95

| Ref No:      | 5.286                                                               |
|--------------|---------------------------------------------------------------------|
| Category:    | Tinplate Advertising Sign                                           |
| Description: | Enamelled metal sign (replica) - B.S.A. Motorcycles - 1st. in Class |



**Price (£):** 10.00

# Cliff Maddock Toys & Models

Tinplate & Novelties (Steam, Minic, Meccano, Slot-cars, Jig-saw Puzzles, Tinplate Novelties, etc)



afety fast ;

| Ref No:      | 5.288                                              |
|--------------|----------------------------------------------------|
| Category:    | Tinplate Advertising Sign                          |
| Description: | Enamelled metal sign (replica) - Brown Motorcycles |

**Price (£):** 10.00

| Ref No:      | 5.289                                                            |
|--------------|------------------------------------------------------------------|
| Category:    | Tinplate Advertising Sign                                        |
| Description: | Enamelled metal sign (replica) - The Superlative M.G.B. Ro