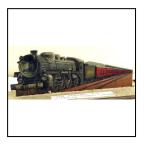

| Ref No:      | 5.205                                                                                                                                                                                                                           |
|--------------|---------------------------------------------------------------------------------------------------------------------------------------------------------------------------------------------------------------------------------|
| Category:    | General novelties                                                                                                                                                                                                               |
| Description: | Tinplate 'stand-up' 2-dimensional embossed pressing of Canadian National Loco.<br>and Coaches. Issued with 'The Modern Boy' magazine in 1928. The stand-up<br>return edge is broken, but a temporary mounting card is supplied. |