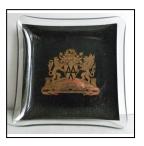

Е

100

| Ref No:      | 5.214                                                                       |
|--------------|-----------------------------------------------------------------------------|
| Category:    | General novelties                                                           |
| Description: | Drinks 'Coaster', circular, carrying garter crest of South Eastern Railway. |
|              |                                                                             |