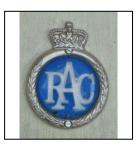

Price (£):

17.50

| Ref No:      | 5.220.                                                                                                                                                                                                                                                      |
|--------------|-------------------------------------------------------------------------------------------------------------------------------------------------------------------------------------------------------------------------------------------------------------|
| Category:    | Car Badges/Motifs                                                                                                                                                                                                                                           |
| Description: | Motor Car grille Badge 'R.A.C.' The new 'Elizabethan' plastic-moulded type is-<br>sued c.1961 Blue background with silver 'R.A.C.' lettering, within circular silver<br>laurel-wreath surround, surmounted by crown. Good average condition. Uncom-<br>mon. |