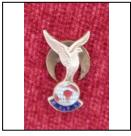

### **Price (£):** 2.50

| Ref No:      | 5.273                                                               |
|--------------|---------------------------------------------------------------------|
| Category:    | Badges (lapel presentation)                                         |
| Description: | Lapel Badge: Royal Air Force Association (R.A.F.A.). Brooch fixing. |