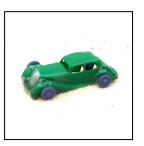

| Ref No:      | 5.212                                                                                                                                                                                                 |
|--------------|-------------------------------------------------------------------------------------------------------------------------------------------------------------------------------------------------------|
| Category:    | General novelties                                                                                                                                                                                     |
| Description: | Penguin plastic-moulded 2-door Saloon Car. Green, with grey wheels. Very early<br>and fragile moulding with some deterioration. Possibly originally designed for<br>rubber-band drive. Uncommon item. |