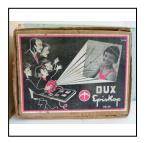

| Ref No:      | 5.226B                                                                                                                                                                                                                                                                         |
|--------------|--------------------------------------------------------------------------------------------------------------------------------------------------------------------------------------------------------------------------------------------------------------------------------|
| Category:    | Games and novelties - Film related                                                                                                                                                                                                                                             |
| Description: | 'Dux' Episcop 49' mains-electric operated 'still' image Projector. 40w. Bulb fit-<br>ted. Projects photographs, postcards, etc. onto a screen (screen not supplied).<br>Excellent condition. In original box (item not tested). Also available in different<br>box. Price each |