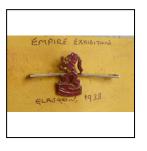

## Cliff Maddock Toys & Models

| Ref No:      | 5.271                                                                         |
|--------------|-------------------------------------------------------------------------------|
| Category:    | Badges (lapel presentation)                                                   |
| Description: | Lapel Badge - British Empire Exhibition, Glasgow 1938. Tie-pin brooch fixing. |