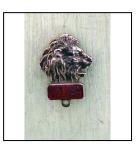

| Price (£): | 9.50 |
|------------|------|
|------------|------|

| Ref No:      | 5.270.                                                                                                                |
|--------------|-----------------------------------------------------------------------------------------------------------------------|
| Category:    | Badges (lapel presentation)                                                                                           |
| Description: | Lapel Badge - 'Lion Club' (1950s boys' paper). The paper eventually absorbed the 'Eagle' boys' paper of fond memory). |