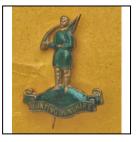

## **Price (£):** 4.50

| and.        | E |
|-------------|---|
| Pilling C   | 9 |
| AUVENTURERS | P |

| Ref No:      | 5.269                                                                                      |
|--------------|--------------------------------------------------------------------------------------------|
| Category:    | Badges (lapel presentation)                                                                |
| Description: | Lapel Badge - Girl Adventurer.(equivalent of 'Eagle'). Polished brass alloy. Brooch fixing |