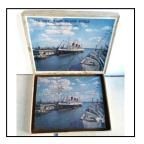

**Price (£):** 25.00

| Ref No:      | 5.237B                                                                                                                                                                                                                       |
|--------------|------------------------------------------------------------------------------------------------------------------------------------------------------------------------------------------------------------------------------|
| Category:    | Jig-saw Puzzles - 'Queen Elizabeth'                                                                                                                                                                                          |
| Description: | Williams-Ellis board Jig-saw Puzzle: 'Wonders of the World' Series, No. 11 'S.S. Queen Elizabeth', depicting 3/4-left side view of the Liner, with floating dock in background. Vivid colouring. With box. Lacking 2 pieces. |
|              |                                                                                                                                                                                                                              |