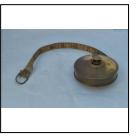

Canvas 'pull-out' Distance Measuring Tape, in brass-bound leather case, in-scribed 'Property of the A.A.'. With central re-winding pulley. Measurements

| Price | (£): | 3.00 |
|-------|------|------|
|-------|------|------|