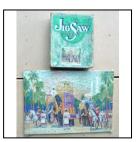

| Ref No:      | 5.232B                                                                                                                                                                                                                    |
|--------------|---------------------------------------------------------------------------------------------------------------------------------------------------------------------------------------------------------------------------|
| Category:    | Jig-saw Puzzles - Chad Valley General issue                                                                                                                                                                               |
| Description: | 200-piece plywood Jig-saw Puzzle 'State Elephants'. Depicts a colourful scene in India during the period of British rule. 1 side-piece missing. In original 'book-type' box which is lightly scuffed. Contents excellent. |