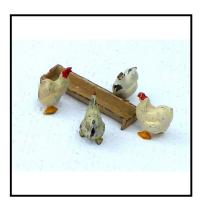

| Ref No:      | 4.343                                                                                                            |
|--------------|------------------------------------------------------------------------------------------------------------------|
| Category:    | 'Lead' - Britain's                                                                                               |
| Description: | 529 Feeding Trough. small, buff. Supports at ends; together with 4 x 517-518 Hens. Good condition. Prove for lot |

**Price (£):** 7.50

| Ref No:      | 4.344                                                                                                               |
|--------------|---------------------------------------------------------------------------------------------------------------------|
| Category:    | 'Lead' - Britain's                                                                                                  |
| Description: | 531 Milk-Maid, pink dress, white collar, milk pail with handle on head, steadied by left hand, right hand at waist. |