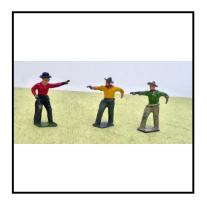

**Price (£):** 37.50

| Ref No:      | 4.324                                                                                                                                                                                                                                                                                                        |
|--------------|--------------------------------------------------------------------------------------------------------------------------------------------------------------------------------------------------------------------------------------------------------------------------------------------------------------|
| Category:    | 'Lead' - Britain's (believed)                                                                                                                                                                                                                                                                                |
| Description: | 154P Cowboy, all in aiming stance holding pistol in outstretched hand: (a) left<br>arm outstretched, red shirt, brown leggings, black hat; (b) right arm outstretched,<br>yellow shirt, brown leggings, black hat; (c) right arm outstretched, green shirt,<br>brown leggings, black hat. Price for lot of 3 |