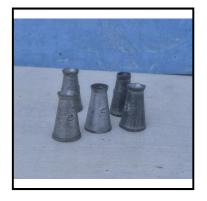

**Price (£):** 4.50

| Ref No:      | 4.369                                                                         |
|--------------|-------------------------------------------------------------------------------|
| Category:    | 'Lead' - Britain's                                                            |
| Description: | 588 Milk Churn. Without lid. Height 2.6cm (1-1/8 inch). Qty. 5. Price for lot |
|              |                                                                               |
|              |                                                                               |
|              |                                                                               |
|              |                                                                               |