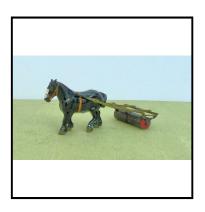

**Price (£):** 45.00

| Ref No:      | 4.313B                                                                                                                                                                                                                                                           |
|--------------|------------------------------------------------------------------------------------------------------------------------------------------------------------------------------------------------------------------------------------------------------------------|
| Category:    | Britain's Farm & Country Models                                                                                                                                                                                                                                  |
| Description: | 9F Single Horse-drawn Roller. Light blue roller frame and shafts, 2-section<br>brown roller with red ends. Bay horse having saddle. With walking stable-lad in<br>blue waistcoat, white shirt, black trousers. Excellent condition. In original lift-lid<br>box. |