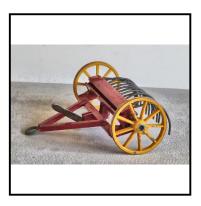

| HOME FARM<br>SERIES | HORSE | RAKE |   |  |
|---------------------|-------|------|---|--|
|                     |       |      | - |  |

| Ref No:      | 4.311B                                                                                                                                                                                                                                                   |
|--------------|----------------------------------------------------------------------------------------------------------------------------------------------------------------------------------------------------------------------------------------------------------|
| Category:    | Britain's Farm & Country Models                                                                                                                                                                                                                          |
| Description: | 8F Single Horse-drawn Hay Rake. 'Tan' coloured rake frame and shafts, red spoked wheels and seat. With chestnut horse having saddle. With seated driver in green shirt, wide-brimmed hat, brown trousers. Excellent condition. In original lift-lid box. |
| Price (£):   | 45.00                                                                                                                                                                                                                                                    |