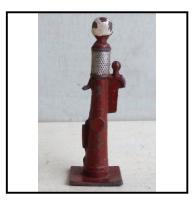

**Price (£):** 4.50

| Ref No:      | 4.369                                                                         |
|--------------|-------------------------------------------------------------------------------|
| Category:    | 'Lead' - Britain's                                                            |
| Description: | 588 Milk Churn. Without lid. Height 2.6cm (1-1/8 inch). Qty. 5. Price for lot |
|              |                                                                               |
|              |                                                                               |
|              |                                                                               |
|              |                                                                               |