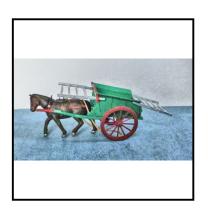

| Ref No:      | 4.308RB                                                                                                                                                                                                          |
|--------------|------------------------------------------------------------------------------------------------------------------------------------------------------------------------------------------------------------------|
| Category:    | Britain's Farm & Country Models                                                                                                                                                                                  |
| Description: | 4f Single-Horse-drawn Tumbrel Cart. Bright green body with red detail and red spoked wheels. Composition 'Bay' horse with brown and gold harness. With brown extension ladders. Nicely restored. In replica box. |