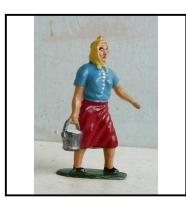

| Ref No:      | 4.327                                                                                                                                                          |
|--------------|----------------------------------------------------------------------------------------------------------------------------------------------------------------|
| Category:    | 'Lead' - Britain's                                                                                                                                             |
| Description: | 502 'Farmer's Wife', standing, full-length blue dress, white apron, carrying basket<br>in left hand, moving right arm at side. Some scuffs. Qty. 2. Price each |