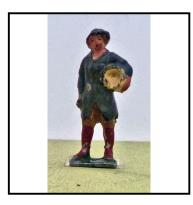

| Ref No:      | 4.357                                                                                                                                                        |
|--------------|--------------------------------------------------------------------------------------------------------------------------------------------------------------|
| Category:    | 'Lead' - Britain's                                                                                                                                           |
| Description: | 558 Village Boy with stick (Farm Cow-hand), red jacket, tan trousers, black boots, deep trilby hat, blue 'kerchief, stick on moving right arm Uncommon item. |