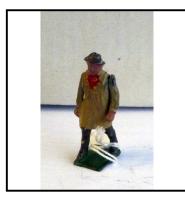

| Ref No:      | 4.372                                                                               |
|--------------|-------------------------------------------------------------------------------------|
| Category:    | 'Lead' - Britain's                                                                  |
| Description: | 593 Country Clergyman.('Preacher Man') with beard Moving right arm clutching bible. |
| Price (£):   | 15.00                                                                               |