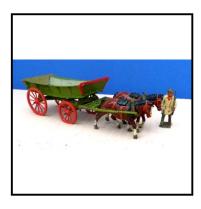

**Price (£):** 25.00

Price (£):

55.00

45.00

| Ref No:      | 4.309                                                                                                                                                                                                 |
|--------------|-------------------------------------------------------------------------------------------------------------------------------------------------------------------------------------------------------|
| Category:    | Britain's Farm & Country Models                                                                                                                                                                       |
| Description: | 5F Farm Waggon, double-horse-drawn, 2 axle Waggon, 2 Chestnut horses (both with saddle), waggon having grass-green body and shafts, with red detail, red spoked wheels. With 505 Carter holding whip. |