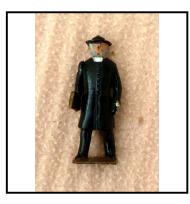

| Ref No:      | 4.372                                                                               |
|--------------|-------------------------------------------------------------------------------------|
| Category:    | 'Lead' - Britain's                                                                  |
| Description: | 593 Country Clergyman.('Preacher Man') with beard Moving right arm clutching bible. |
| Price (£):   | 15.00                                                                               |