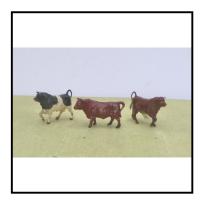

| Ref No:      | 4.331                                                                                                                            |
|--------------|----------------------------------------------------------------------------------------------------------------------------------|
| Category:    | 'Lead' - Britain's                                                                                                               |
| Description: | 508 Cow, standing. Fresian (white with black patches) Qty. 2, and another, white with brown patches. Qty. 1. Total 3. Price each |
| Price (£):   | 8.00                                                                                                                             |

#### liff Maddock Toys & Mo

| Ref No:      | 4.332                                                                         |
|--------------|-------------------------------------------------------------------------------|
| Category:    | 'Lead' - Britain's                                                            |
| Description: | 509 Calf (Heifer), white with brown patches, standing. Qty. 2. Price for pair |