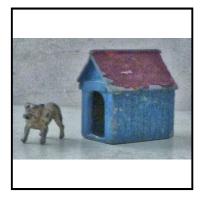

| Ref No:      | 4.359                                                                                                                       |
|--------------|-----------------------------------------------------------------------------------------------------------------------------|
| Category:    | 'Lead' - Britain's                                                                                                          |
| Description: | 569 (or 5015) Dog Kennel, brown sides, green roof. With 572 Sitting Dog or Hill 254 Bull-dog, or 513 Collie Dog. Price each |
| Price (£):   | 11.00                                                                                                                       |