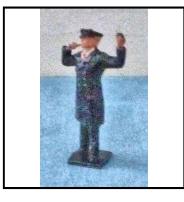

| Ref No:      | 4.377                                                                  |
|--------------|------------------------------------------------------------------------|
| Category:    | 'Lead' - Britain's                                                     |
| Description: | 621 Policeman, on point duty (traffic control). left arm outstretched. |
|              |                                                                        |