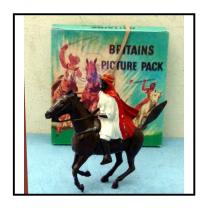

|
| Description: | Tractor, unidentified model type, green body with yellow rear mudguards, red wheels. Inverted slope to red front grille. Lacks driver's seat. Scale 1:36. Length 5 inches (12.5cm). Offered with an unidentified maker tinplate-construction Manure Spreader trailer, with working tines. Overall green with black wheels. Nice item. |
| Price (£):   | 10.00                                                                                                                                                                                                                                                                                                                                 |

December 2023



| Ref No:      | 4.401B                                                                                   |
|--------------|------------------------------------------------------------------------------------------|
| Category:    | Britain's - Other castings                                                               |
| Description: | 40B Picture Pack - Mounted Bedouin Arab Tribesman Desert Warrior, Mint, In original pack |

**Price (£):** 22.50



| Ref No:      | 4.402                                                                   |
|--------------|-------------------------------------------------------------------------|
| Category:    |                                                                         |
| Description: | for Britain's Diecast (Tractors, Lorries, etc) see