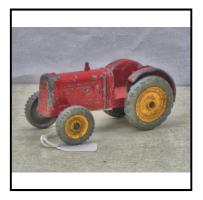

| Ref No:      | 4.300.                                        |
|--------------|-----------------------------------------------|
| Category:    | Dinky farm models                             |
| Description: | for Dinky Farm-related, see main Diecast list |