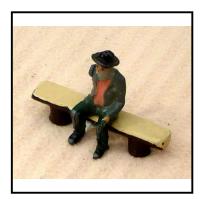

| Ref No:      | 4.355                                                                                                                                                |
|--------------|------------------------------------------------------------------------------------------------------------------------------------------------------|
| Category:    | 'Lead' - Britain's                                                                                                                                   |
| Description: | 555 Aged Villager, male, moving right arm holding pipe or beer-glass. Seated on 567 Log Bench. Available in alternative clothing colours. Price each |

**Price (£):** 10.00

Price (£):

Price (£):

Price (£):

14.00

22.50

| Ref No:      | 4.356                                                                                                                                                                                                    |
|--------------|----------------------------------------------------------------------------------------------------------------------------------------------------------------------------------------------------------|
| Category:    | 'Lead' - Britain's                                                                                                                                                                                       |
| Description: | 555 Aged Villager, male, brown jacket, blue shirt, moving right arm holding pipe, together with 556 Aged Villager, female, blue dress with white collar, moving right arm, both seated on 567 Log Bench. |