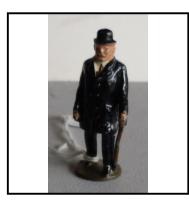

|
|--------------|---------------------------------------------------------------------------------------------------------------------------------------------------------------|
| Category:    | 'Lead' - Hill (Johillco)                                                                                                                                      |
| Description: | 134 Platform Dispensing Machine, 4-chamber (Cigarettes, Cigars, Caporals, Chocolate) (catalogued as 'Stollworks'). Restored to original red with gold relief. |
| Price (£):   | 7.50                                                                                                                                                          |



| Ref No:      | 4.407                                                                                          |
|--------------|------------------------------------------------------------------------------------------------|
| Category:    | 'Lead' - Hill (Johillco)                                                                       |
| Description: | 135F Railway Passenger - Elderly stout gentleman, in bowler hat, walking, with stick, Gauge 1. |

**Price (£):** 7.50



| Ref No:      | 4.408                                                                                                                                            |
|--------------|------------------------------------------------------------------------------------------------------------------------------------------