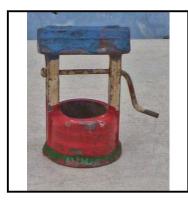

**Price (£):** 10.00

| Ref No:      | 4.361                                                          |
|--------------|----------------------------------------------------------------|
| Category:    | 'Lead' - Britain's                                             |
| Description: | 575 Dovecote on pillar, round white cote with red peaked roof. |
|              |                                                                |
|              |                                                                |

#### **Price (£):** 8.00

| Ref No:      | 4.362                                                                                                                    |
|--------------|--------------------------------------------------------------------------------------------------------------------------|
| Category:    | Lead' - Britain's                                                                                                        |
| Description: | 575 Dovecote. red or straw-coloured coned roof, tall white or brown pillar, origi-<br>nal non-textured grass-green base. |