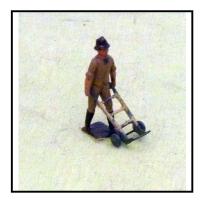

| Ref No:      | 4.383                                                                                                                                                  |
|--------------|--------------------------------------------------------------------------------------------------------------------------------------------------------|
| Category:    | 'Lead' - Britain's                                                                                                                                     |
| Description: | 715 Gardener pulling Garden Roller. Man in blue waistcoat and cap, grey trousers, black boots. Roller has green shafts with red ends to roller barrel. |