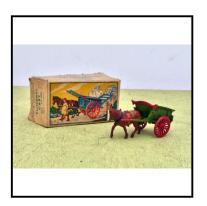

Price (£):

45.00

| Ref No:      | 4.306B                                                                                                                                                                                                                                                                                          |
|--------------|-------------------------------------------------------------------------------------------------------------------------------------------------------------------------------------------------------------------------------------------------------------------------------------------------|
| Category:    | Britain's Farm & Country Models                                                                                                                                                                                                                                                                 |
| Description: | 4F Single-Horse-drawn single-axle Tumbrel Cart. Light blue tumbrel body and<br>shafts with red relief detail, red spoked wheels. Chestnut horse having saddle.<br>Supplied with detachable yellow extension ladders. With Carter in light grey<br>smock holding whip. In original lift-lid box. |