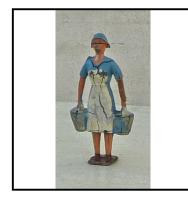

| Ref No:      | 4.347                                                                                                                                                  |
|--------------|--------------------------------------------------------------------------------------------------------------------------------------------------------|
| Category:    | 'Lead' - Britain's                                                                                                                                     |
| Description: | 535 Land-girl. Pre-1939 issue only. Walking. In belted tunic and conical hat. Cream tunic and shorts. Qty. 2. One less good than the other. Price each |