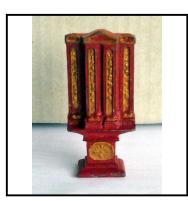

egory:    | Britain's - Other castings                                                               |
| Description: | 40B Picture Pack - Mounted Bedouin Arab Tribesman Desert Warrior, Mint, In original pack |

**Price (£):** 22.50



| Ref No:      | 4.402                                                                   |
|--------------|-------------------------------------------------------------------------|
| Category:    |                                                                         |
| Description: | for Britain's Diecast (Tractors, Lorries, etc) see main Diecast listing |
|              |                                                                         |
|              |                                                                         |

#### Price (£):



| Ref No:      | 4.406                                                                                                                                                         |
|--------------|---------------------------------------------------------------------------------------------------------------------------------------------------------------|
| Category:    | 'Lead' - Hill (Johillco)                                                                                                                                      |
| Description: | 134 Platform Dispensing Machine, 4-chamber (Cigarettes, Cigars, Caporals, Chocolate) (catalogued as 'Stollworks'). Restored to original red with gold relief. |
| Price (£):   | 7.50