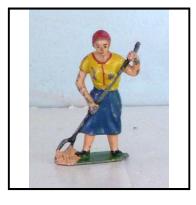

| Price (£): | 15.00 |
|------------|-------|
|            |       |

10.00

| Ref No:      | 4.384                                                                                                                                                                       |
|--------------|-----------------------------------------------------------------------------------------------------------------------------------------------------------------------------|
| Category:    | 'Lead' - Britain's                                                                                                                                                          |
| Description: | 744 Farm-hand, male, grey jacket & trousers, black boots, yellow waistcoat, black flat cap, sowing seed from basket on moving left arm (semi-fixed), right arm outstretched |
| Price (£):   | 22.50                                                                                                                                                                       |