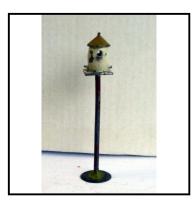

**Price (£):** 10.00

| Ref No:      | 4.361                                                          |
|--------------|----------------------------------------------------------------|
| Category:    | 'Lead' - Britain's                                             |
| Description: | 575 Dovecote on pillar, round white cote with red peaked roof. |
|              |                                                                |
|              |                                                                |

#### **Price (£):** 8.00

| Ref No:      | 4.362                                                                                                                    |
|--------------|--------------------------------------------------------------------------------------------------------------------------|
| Category:    | Lead' - Britain's                                                                                                        |
| Description: | 575 Dovecote. red or straw-coloured coned roof, tall white or brown pillar, origi-<br>nal non-textured grass-green base. |