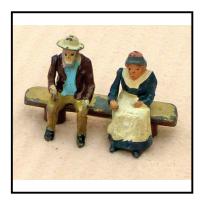

**Price (£):** 10.00

Price (£):

Price (£):

Price (£):

14.00

22.50

| Ref No:      | 4.356                                                                                                                                                                                                    |
|--------------|----------------------------------------------------------------------------------------------------------------------------------------------------------------------------------------------------------|
| Category:    | 'Lead' - Britain's                                                                                                                                                                                       |
| Description: | 555 Aged Villager, male, brown jacket, blue shirt, moving right arm holding pipe, together with 556 Aged Villager, female, blue dress with white collar, moving right arm, both seated on 567 Log Bench. |