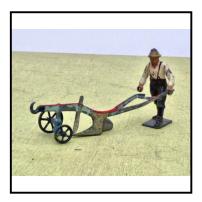

**Price (£):** 25.00

| Ref No:      | 4.386                                                                                                                                                        |
|--------------|--------------------------------------------------------------------------------------------------------------------------------------------------------------|
| Category:    | 'Lead' - Britain's                                                                                                                                           |
| Description: | 142F General-purpose Plough, with Plough-man. Grey plough, with red edge detail. Repair to one handle. Currently lacks horse and traces - these to be added. |