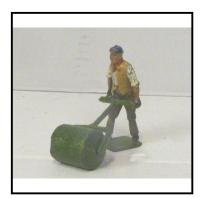

| Ref No:      | 4.383                                                                                                                                                  |
|--------------|--------------------------------------------------------------------------------------------------------------------------------------------------------|
| Category:    | 'Lead' - Britain's                                                                                                                                     |
| Description: | 715 Gardener pulling Garden Roller. Man in blue waistcoat and cap, grey trousers, black boots. Roller has green shafts with red ends to roller barrel. |

| Price (£): | 15.00 |
|------------|-------|
|            |       |

10.00

| Ref No:      | 4.384                                                                                                                                                                       |
|--------------|-----------------------------------------------------------------------------------------------------------------------------------------------------------------------------|
| Category:    | 'Lead' - Britain's                                                                                                                                                          |
| Description: | 744 Farm-hand, male, grey jacket & trousers, black boots, yellow waistcoat, black flat cap, sowing seed from basket on moving left arm (semi-fixed), right arm outstretched |
| Price (£):   | 22.50                                                                                                                                                                       |