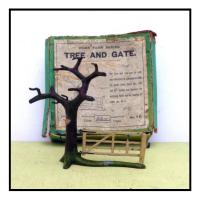

| Ref No:      | 4.310.B                                                                                                                                                                                                                                                                                                                     |
|--------------|-----------------------------------------------------------------------------------------------------------------------------------------------------------------------------------------------------------------------------------------------------------------------------------------------------------------------------|
| Category:    | Britain's Farm & Country Models                                                                                                                                                                                                                                                                                             |
| Description: | 7F Tree and Gate. Standing tree trunk with leaf-less branches. The lower trunk carries two hooks on which a 4-barred gate can be hung, and the tree has an elon-gated grass-green base at the extremity of which a post is erected which holds the closing latch. In original lift-lid box. Catalogued in 'Ramsay' at £125. |