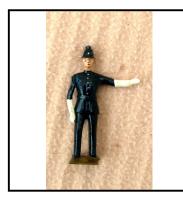

| Ref No:      | 4.377                                                                  |
|--------------|------------------------------------------------------------------------|
| Category:    | 'Lead' - Britain's                                                     |
| Description: | 621 Policeman, on point duty (traffic control). left arm outstretched. |
|              |                                                                        |

**Price (£):** 7.50

| Ref No:      | 4.378                                                                                                                   |
|--------------|-------------------------------------------------------------------------------------------------------------------------|
| Category:    | 'Lead' - Britain's                                                                                                      |
| Description: | 624 Flint Wall, straight section. Warm 'Cotswold stone' colour, with 'grass-<br>effect' at bottom edge. Qty. 3 sections |