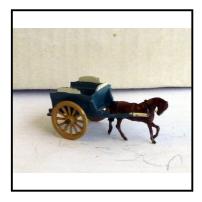

| Ref No:      | 4.320.                                                                                                                                                      |
|--------------|-------------------------------------------------------------------------------------------------------------------------------------------------------------|
| Category:    | 'Lead' - Britain's                                                                                                                                          |
| Description: | 40F Single Horse-drawn 1-axle Farm Cart, green body with cream shafts, smaller red-spoked wheels, mid-chestnut-brown horse 'stepping'. Excellent condition. |

**Price (£):** 35.00

Price (£):

Price (£):

20.00

20.00

| Ref No:      | 4.321                                                                                                                        |
|--------------|------------------------------------------------------------------------------------------------------------------------------|
| Category:    | 'Lead' - Britain's                                                                                                           |
| Description: | 40F Single-horse-drawn Small Farm Cart. Blue cart body with grey shafts and red wheels, chestnut horse. Excellent condition. |