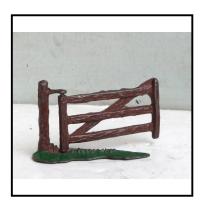

| Ref No:      | 4.310.B                                                                                                                                                                                                                                                                                                                     |
|--------------|-----------------------------------------------------------------------------------------------------------------------------------------------------------------------------------------------------------------------------------------------------------------------------------------------------------------------------|
| Category:    | Britain's Farm & Country Models                                                                                                                                                                                                                                                                                             |
| Description: | 7F Tree and Gate. Standing tree trunk with leaf-less branches. The lower trunk carries two hooks on which a 4-barred gate can be hung, and the tree has an elon-gated grass-green base at the extremity of which a post is erected which holds the closing latch. In original lift-lid box. Catalogued in 'Ramsay' at £125. |