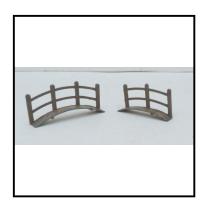

| Ref No:      | 4.365                                                                               |
|--------------|-------------------------------------------------------------------------------------|
| Category:    | 'Lead' - Britain's                                                                  |
| Description: | 581 Rustic Stile, brown, with high side-posts and green hedge section at each side. |