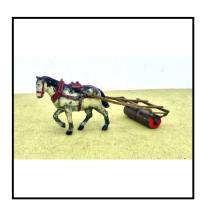

| HOME FARM<br>SERIES | HORSE | RAKE |   |  |
|---------------------|-------|------|---|--|
|                     |       |      | - |  |

| Ref No:      | 4.311B                                                                                                                                                                                                                                                   |
|--------------|----------------------------------------------------------------------------------------------------------------------------------------------------------------------------------------------------------------------------------------------------------|
| Category:    | Britain's Farm & Country Models                                                                                                                                                                                                                          |
| Description: | 8F Single Horse-drawn Hay Rake. 'Tan' coloured rake frame and shafts, red spoked wheels and seat. With chestnut horse having saddle. With seated driver in green shirt, wide-brimmed hat, brown trousers. Excellent condition. In original lift-lid box. |
| Price (£):   | 45.00                                                                                                                                                                                                                                                    |