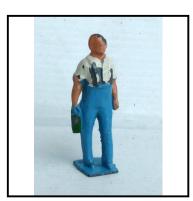

| Ref No:      | 4.351                                                                                                               |
|--------------|---------------------------------------------------------------------------------------------------------------------|
| Category:    | 'Lead' - Britain's                                                                                                  |
| Description: | 547 Gardener, blue open waist-coat, white shirt darker blue trousers (non-moving arms), pushing green Wheel-barrow. |

**Price (£):** 14.00

Price (£):

6.00

10.00

| Ref No:      | 4.352                                                                                              |
|--------------|----------------------------------------------------------------------------------------------------|
| Category:    | 'Lead' - Britain's                                                                                 |
| Description: | 550 Cob, chestnut (light-red-brown, matt) with long white snout, and two white leg bands, standing |