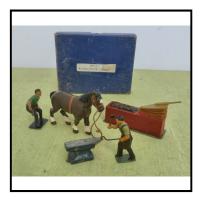

| Price (£): | 8.00 |
|------------|------|
|------------|------|

| Picture |  |
|---------|--|
| to      |  |
| follow  |  |
|         |  |

| Ref No:      | 4.370.                                                                                                                                           |
|--------------|--------------------------------------------------------------------------------------------------------------------------------------------------|
| Category:    | 'Lead' - Britain's (believed) - Pack                                                                                                             |
| Description: | 589/650 or 5036 Blacksmith's Shop 'pack'. Comprising: Forge, Anvil, Blacksmith with both hands raised, 5001 Shire Horse, 563 Stable Lad (Groom). |
| Price (£):   | 40.00                                                                                                                                            |