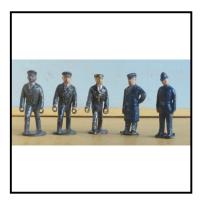

| Ref No:      | 4.377                                                                  |
|--------------|------------------------------------------------------------------------|
| Category:    | 'Lead' - Britain's                                                     |
| Description: | 621 Policeman, on point duty (traffic control). left arm outstretched. |
|              |                                                                        |

**Price (£):** 7.50

| Ref No:      | 4.378                                                                                                                   |
|--------------|-------------------------------------------------------------------------------------------------------------------------|
| Category:    | 'Lead' - Britain's                                                                                                      |
| Description: | 624 Flint Wall, straight section. Warm 'Cotswold stone' colour, with 'grass-<br>effect' at bottom edge. Qty. 3 sections |