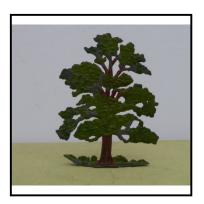

**Price (£):** 4.00

Price (£):

10.00

| Ref No:      | 4.338                                                                           |
|--------------|---------------------------------------------------------------------------------|
| Category:    | 'Lead' - Britain's                                                              |
| Description: | 521 Oak Tree, in leaf. Semi-flat. Height 13cm, 5.5 inches. Excellent condition. |
|              |                                                                                 |
|              |                                                                                 |