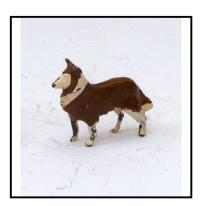

Price (£): 2.50

| Ref No:      | 4.334                                          |
|--------------|------------------------------------------------|
| Category:    | 'Lead' - Britain's                             |
| Description: | 513 Dog, collie, medium, white-brown, standing |
|              |                                                |
|              |                                                |
|              |                                                |
| Price (£):   | 5.00                                           |