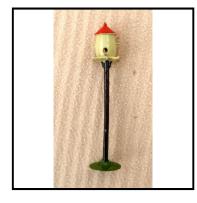

**Price (£):** 10.00

| Ref No:      | 4.361                                                          |
|--------------|----------------------------------------------------------------|
| Category:    | 'Lead' - Britain's                                             |
| Description: | 575 Dovecote on pillar, round white cote with red peaked roof. |
|              |                                                                |
|              |                                                                |

#### **Price (£):** 8.00

| Ref No:      | 4.362                                                                                                                    |
|--------------|--------------------------------------------------------------------------------------------------------------------------|
| Category:    | Lead' - Britain's                                                                                                        |
| Description: | 575 Dovecote. red or straw-coloured coned roof, tall white or brown pillar, origi-<br>nal non-textured grass-green base. |