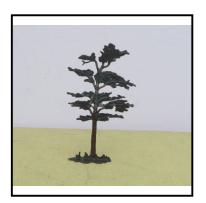

| Ref No:      | 4.339                                                                            |
|--------------|----------------------------------------------------------------------------------|
| Category:    | 'Lead' - Britain's                                                               |
| Description: | 524 Fir Tree, in leaf. Semi-flat. Height 13cm (5.5 inches). Excellent condition. |
|              |                                                                                  |
|              |                                                                                  |

**Price (£):** 10.00

| Ref No:      | 4.340.                                                                           |
|--------------|----------------------------------------------------------------------------------|
| Category:    | Lead' - Britain's                                                                |
| Description: | 524 Fir Tree, in leaf. Semi-flat, some branches broken. Height 11cm (4.5 inches) |
|              |                                                                                  |