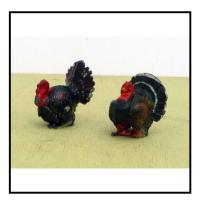

Price (£): 15.00

December 2023

| Ref No:      | 4.336                              |
|--------------|------------------------------------|
| Category:    | 'Lead' - Britain's                 |
| Description: | 515 Turkey, Qty. 2. Price for pair |