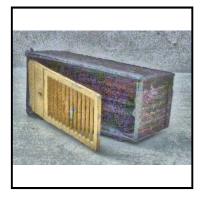

**Price (£):** 4.50

| Ref No:      | 4.369                                                                         |
|--------------|-------------------------------------------------------------------------------|
| Category:    | 'Lead' - Britain's                                                            |
| Description: | 588 Milk Churn. Without lid. Height 2.6cm (1-1/8 inch). Qty. 5. Price for lot |
|              |                                                                               |
|              |                                                                               |
|              |                                                                               |
|              |                                                                               |

| Price (£): | 8.00 |
|------------|------|
|------------|------|

| Picture |  |
|---------|--|
| to      |  |
| follow  |  |
|         |  |

| Ref No:      | 4.370.                                                                                                                                           |
|--------------|--------------------------------------------------------------------------------------------------------------------------------------------------|
| Category:    | 'Lead' - Britain's (believed) - Pack                                                                                                             |
| Description: | 589/650 or 5036 Blacksmith's Shop 'pack'. Comprising: Forge, Anvil, Blacksmith with both hands raised, 5001 Shire Horse, 563 Stable Lad (Groom). |
| Price (£):   | 40.00                                                                                                                                            |