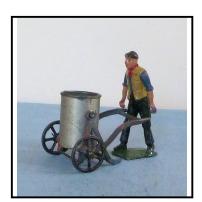

| Ref No:      | 4.358                                                             |
|--------------|-------------------------------------------------------------------|
| Category:    | 'Lead' - Britain's                                                |
| Description: | 564 Water 'swinging' Cart on 2-wheel Trolley, with Man Attendant. |
|              |                                                                   |
|              |                                                                   |
|              |                                                                   |