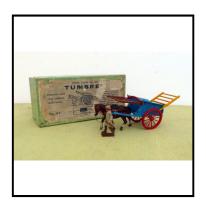

Price (£):

45.00

| Ref No:      | 4.306B                                                                                                                                                                                                                                                                                          |
|--------------|-------------------------------------------------------------------------------------------------------------------------------------------------------------------------------------------------------------------------------------------------------------------------------------------------|
| Category:    | Britain's Farm & Country Models                                                                                                                                                                                                                                                                 |
| Description: | 4F Single-Horse-drawn single-axle Tumbrel Cart. Light blue tumbrel body and<br>shafts with red relief detail, red spoked wheels. Chestnut horse having saddle.<br>Supplied with detachable yellow extension ladders. With Carter in light grey<br>smock holding whip. In original lift-lid box. |