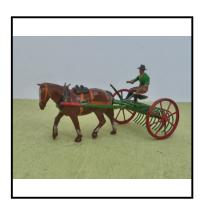

| HOME FARM<br>SERIES | HORSE | RAKE |   |  |
|---------------------|-------|------|---|--|
|                     |       |      | - |  |

| Ref No:      | 4.311B                                                                                                                                                                                                                                                   |
|--------------|----------------------------------------------------------------------------------------------------------------------------------------------------------------------------------------------------------------------------------------------------------|
| Category:    | Britain's Farm & Country Models                                                                                                                                                                                                                          |
| Description: | 8F Single Horse-drawn Hay Rake. 'Tan' coloured rake frame and shafts, red spoked wheels and seat. With chestnut horse having saddle. With seated driver in green shirt, wide-brimmed hat, brown trousers. Excellent condition. In original lift-lid box. |
| Price (£):   | 45.00                                                                                                                                                                                                                                                    |