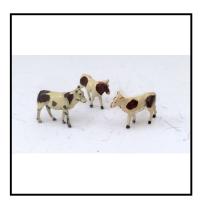

| Ref No:      | 4.331                                                                                                                            |
|--------------|----------------------------------------------------------------------------------------------------------------------------------|
| Category:    | 'Lead' - Britain's                                                                                                               |
| Description: | 508 Cow, standing. Fresian (white with black patches) Qty. 2, and another, white with brown patches. Qty. 1. Total 3. Price each |
| Price (£):   | 8.00                                                                                                                             |

#### liff Maddock Toys & Mo

| Ref No:      | 4.332                                                                         |
|--------------|-------------------------------------------------------------------------------|
| Category:    | 'Lead' - Britain's                                                            |
| Description: | 509 Calf (Heifer), white with brown patches, standing. Qty. 2. Price for pair |