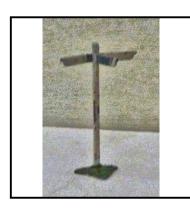

| Ref No:      | 4.367                                                                                                                                       |
|--------------|---------------------------------------------------------------------------------------------------------------------------------------------|
| Category:    | 'Lead' - Britain's                                                                                                                          |
| Description: | 584 Roadside Signpost, with 3 arms. White post and arms, green tri-angular base. Slight paint loss. Also similar with 2 opposing arms only. |