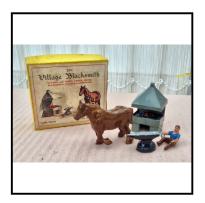

| Price (£): | 8.00 |
|------------|------|
|------------|------|

| Picture |  |
|---------|--|
| to      |  |
| follow  |  |
|         |  |

| Ref No:      | 4.370.                                                                                                                                           |
|--------------|--------------------------------------------------------------------------------------------------------------------------------------------------|
| Category:    | 'Lead' - Britain's (believed) - Pack                                                                                                             |
| Description: | 589/650 or 5036 Blacksmith's Shop 'pack'. Comprising: Forge, Anvil, Blacksmith with both hands raised, 5001 Shire Horse, 563 Stable Lad (Groom). |
| Price (£):   | 40.00                                                                                                                                            |