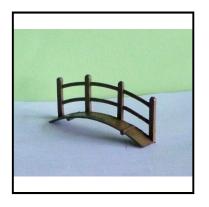

| Ref No:      | 4.365                                                                               |
|--------------|-------------------------------------------------------------------------------------|
| Category:    | 'Lead' - Britain's                                                                  |
| Description: | 581 Rustic Stile, brown, with high side-posts and green hedge section at each side. |