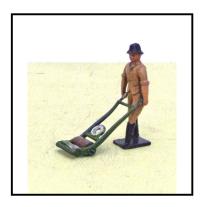

| Ref No:      | 4.383                                                                                                                                                  |
|--------------|--------------------------------------------------------------------------------------------------------------------------------------------------------|
| Category:    | 'Lead' - Britain's                                                                                                                                     |
| Description: | 715 Gardener pulling Garden Roller. Man in blue waistcoat and cap, grey trousers, black boots. Roller has green shafts with red ends to roller barrel. |