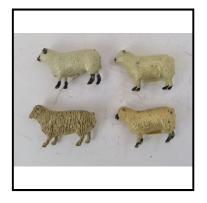

Price (£): 7.00

| Ref No:      | 4.333                                                                                 |
|--------------|---------------------------------------------------------------------------------------|
| Category:    | 'Lead' - Britain's                                                                    |
| Description: | 510 Sheep, standing, white with black areas. Plus 511 Sheep, grazing. Price per piece |