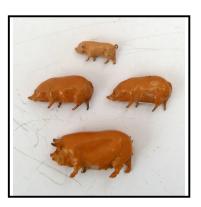

| Ref No:      | 4.335                                                                                    |
|--------------|------------------------------------------------------------------------------------------|
| Category:    | 'Lead' - Britain's                                                                       |
| Description: | 514 Pigs, pink. 1 Boar, 2 Sows, 1 Piglet. Price for lot of 4, or can be sold separately. |

Price (£): 15.00

December 2023

| Ref No:      | 4.336                              |
|--------------|------------------------------------|
| Category:    | 'Lead' - Britain's                 |
| Description: | 515 Turkey, Qty. 2. Price for pair |