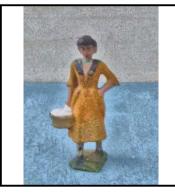

**Price (£):** 7.50

| Ref No:      | 4.344                                                                                                               |
|--------------|---------------------------------------------------------------------------------------------------------------------|
| Category:    | 'Lead' - Britain's                                                                                                  |
| Description: | 531 Milk-Maid, pink dress, white collar, milk pail with handle on head, steadied by left hand, right hand at waist. |

**Price (£):** 7.50

| Ref No:      | 4.345                                                                                                        |
|--------------|--------------------------------------------------------------------------------------------------------------|
| Category:    | 'Lead' - Britain's                                                                                           |
| Description: | 532 Milk-Maid, yellow dress with black collar, left hand on waist, right arm hanging at side holding bucket. |