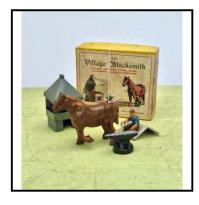

| Price (£): | 8.00 |
|------------|------|
|------------|------|

| Picture |  |
|---------|--|
| to      |  |
| follow  |  |
|         |  |

| Ref No:      | 4.370.                                                                                                                                           |
|--------------|--------------------------------------------------------------------------------------------------------------------------------------------------|
| Category:    | 'Lead' - Britain's (believed) - Pack                                                                                                             |
| Description: | 589/650 or 5036 Blacksmith's Shop 'pack'. Comprising: Forge, Anvil, Blacksmith with both hands raised, 5001 Shire Horse, 563 Stable Lad (Groom). |
| Price (£):   | 40.00                                                                                                                                            |