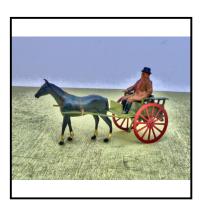

| Ref No:      | 4.318B                                                                                                                                                                                                                       |
|--------------|------------------------------------------------------------------------------------------------------------------------------------------------------------------------------------------------------------------------------|
| Category:    | 'Lead' - Britain's                                                                                                                                                                                                           |
| Description: | 20F Horse-drawn 1-axle Farmer's Gig. Light brown gig with red spoked wheels, black seat and splash-boards, hinged tail-board. Bay horse. With farmer, having moving left-arm. Excellent condition. In original lift-lid box. |