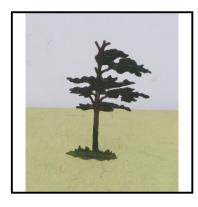

| Ref No:      | 4.339                                                                            |
|--------------|----------------------------------------------------------------------------------|
| Category:    | 'Lead' - Britain's                                                               |
| Description: | 524 Fir Tree, in leaf. Semi-flat. Height 13cm (5.5 inches). Excellent condition. |
|              |                                                                                  |
|              |                                                                                  |

**Price (£):** 10.00

| Ref No:      | 4.340.                                                                           |
|--------------|----------------------------------------------------------------------------------|
| Category:    | Lead' - Britain's                                                                |
| Description: | 524 Fir Tree, in leaf. Semi-flat, some branches broken. Height 11cm (4.5 inches) |
|              |                                                                                  |