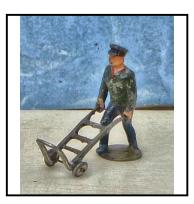

| Ref No:      | 4.383                                                                                                                                                  |
|--------------|--------------------------------------------------------------------------------------------------------------------------------------------------------|
| Category:    | 'Lead' - Britain's                                                                                                                                     |
| Description: | 715 Gardener pulling Garden Roller. Man in blue waistcoat and cap, grey trousers, black boots. Roller has green shafts with red ends to roller barrel. |