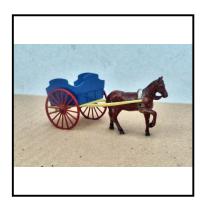

| Ref No:      | 4.318B                                                                                                                                                                                                                       |
|--------------|------------------------------------------------------------------------------------------------------------------------------------------------------------------------------------------------------------------------------|
| Category:    | 'Lead' - Britain's                                                                                                                                                                                                           |
| Description: | 20F Horse-drawn 1-axle Farmer's Gig. Light brown gig with red spoked wheels, black seat and splash-boards, hinged tail-board. Bay horse. With farmer, having moving left-arm. Excellent condition. In original lift-lid box. |