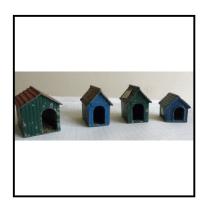

| Ref No:      | 4.359                                                                                                                       |
|--------------|-----------------------------------------------------------------------------------------------------------------------------|
| Category:    | 'Lead' - Britain's                                                                                                          |
| Description: | 569 (or 5015) Dog Kennel, brown sides, green roof. With 572 Sitting Dog or Hill 254 Bull-dog, or 513 Collie Dog. Price each |
| Price (£):   | 11.00                                                                                                                       |