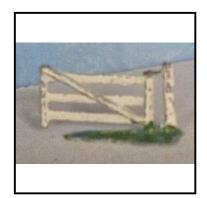

| Ref No:      | 4.310.B                                                                                                                                                                                                                                                                                                                     |
|--------------|-----------------------------------------------------------------------------------------------------------------------------------------------------------------------------------------------------------------------------------------------------------------------------------------------------------------------------|
| Category:    | Britain's Farm & Country Models                                                                                                                                                                                                                                                                                             |
| Description: | 7F Tree and Gate. Standing tree trunk with leaf-less branches. The lower trunk carries two hooks on which a 4-barred gate can be hung, and the tree has an elon-gated grass-green base at the extremity of which a post is erected which holds the closing latch. In original lift-lid box. Catalogued in 'Ramsay' at £125. |