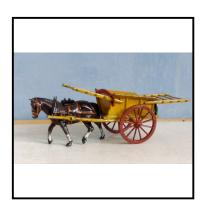

| Ref No:<br>Category: | 4.307RB<br>Britain's Farm & Country Models                                                                                                                                                                                                                                                           |
|----------------------|------------------------------------------------------------------------------------------------------------------------------------------------------------------------------------------------------------------------------------------------------------------------------------------------------|
| Description:         | 4f Single-Horse-drawn single-axle Tumbrel Cart. Mustard-yellow body with red<br>spoked wheels and other red detail. Chestnut horse with brown and gold har-<br>ness. Extension ladders provided. Fair/good condition with small paint chips,<br>similarly on interior green floor. In a replica box. |
| Price (£):           | 35.00                                                                                                                                                                                                                                                                                                |