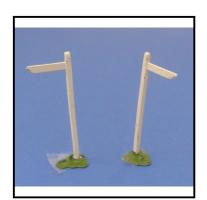

| Ref No:      | 4.366                                                                |
|--------------|----------------------------------------------------------------------|
| Category:    | 'Lead' - Britain's                                                   |
| Description: | 582 Signpost, single-arm, no destination marked. Qty. 2. Price each. |
|              |                                                                      |
|              |                                                                      |
|              |                                                                      |
| Price (£):   | 7.50                                                                 |