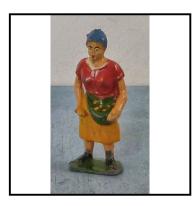

**Price (£):** 5.00

Price (£):

6.50

| Ref No:      | 4.328                                                                                                                                                                                                      |
|--------------|------------------------------------------------------------------------------------------------------------------------------------------------------------------------------------------------------------|
| Category:    | 'Lead' - Britain's                                                                                                                                                                                         |
| Description: | 503 Farmer's Wife, standing, with head-covering and full-length dress, white apron, moving right arm holding umbrella, fixed left arm holding basket. Assorted colours - green or yellow dress. Price each |