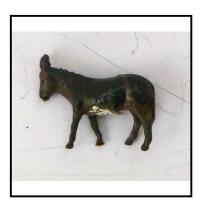

| Ref No:      | 4.354                                                                                                                                                                                   |
|--------------|-----------------------------------------------------------------------------------------------------------------------------------------------------------------------------------------|
| Category:    | 'Lead' - Britain's                                                                                                                                                                      |
| Description: | 552 Donkey, walking fawn with grey over-back, also available as 552 Donkey, standing static, in cream-grey with grey over-back (latter has incomplete left foreleg). Price for complete |
| Price (£):   | 6.50                                                                                                                                                                                    |