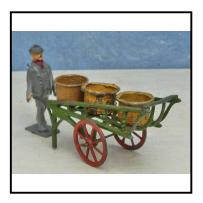

Price (£):

45.00

| Ref No:      | 4.306B                                                                                                                                                                                                                                                                                          |
|--------------|-------------------------------------------------------------------------------------------------------------------------------------------------------------------------------------------------------------------------------------------------------------------------------------------------|
| Category:    | Britain's Farm & Country Models                                                                                                                                                                                                                                                                 |
| Description: | 4F Single-Horse-drawn single-axle Tumbrel Cart. Light blue tumbrel body and<br>shafts with red relief detail, red spoked wheels. Chestnut horse having saddle.<br>Supplied with detachable yellow extension ladders. With Carter in light grey<br>smock holding whip. In original lift-lid box. |

| Ref No:<br>Category: | 4.307RB<br>Britain's Farm & Country Models                                                                                                                                                                                                                                                           |
|----------------------|------------------------------------------------------------------------------------------------------------------------------------------------------------------------------------------------------------------------------------------------------------------------------------------------------|
| Description:         | 4f Single-Horse-drawn single-axle Tumbrel Cart. Mustard-yellow body with red<br>spoked wheels and other red detail. Chestnut horse with brown and gold har-<br>ness. Extension ladders provided. Fair/good condition with small paint chips,<br>similarly on interior green floor. In a replica box. |
| Price (£):           | 35.00                                                                                                                                                                                                                                                                                                |

| Ref No:      | 4.308RB                                                                                                                                                                                                          |
|--------------|------------------------------------------------------------------------------------------------------------------------------------------------------------------------------------------------------------------|
| Category:    | Britain's Farm & Country Models                                                                                                                                                                                  |
| Description: | 4f Single-Horse-drawn Tumbrel Cart. Bright green body with red detail and red spoked wheels. Composition 'Bay' horse with brown and gold harness. With brown extension ladders. Nicely restored. In replica box. |