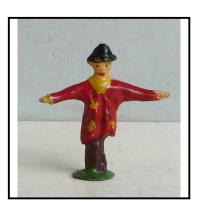

| Ref No:      | 4.353                                                                                                                                                                                                      |
|--------------|------------------------------------------------------------------------------------------------------------------------------------------------------------------------------------------------------------|
| Category:    | 'Lead' - Britain's                                                                                                                                                                                         |
| Description: | 551 Scarecrow. Flapping jacket with outstretched arms, without head (as issued), on brown pole with green base. Available with tan, pale blue and brown jacket. All lack originally-issued hat. Price each |