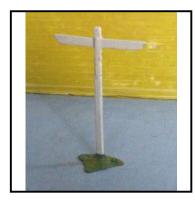

**Price (£):** 5.50

| Ref No:      | 4.368                                                                                                                                  |
|--------------|----------------------------------------------------------------------------------------------------------------------------------------|
| Category:    | 'Lead' - Britain's                                                                                                                     |
| Description: | 584 Roadside Finger Signpost - 2 opposing arms (originally 3 directional), Tri-<br>angular grass base. Over-painted to original white. |