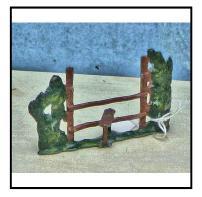

| Ref No:      | 4.365                                                                               |
|--------------|-------------------------------------------------------------------------------------|
| Category:    | 'Lead' - Britain's                                                                  |
| Description: | 581 Rustic Stile, brown, with high side-posts and green hedge section at each side. |