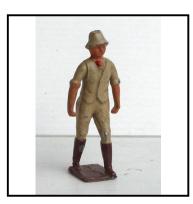

| Ref No:      | 4.347                                                                                                                                                  |
|--------------|--------------------------------------------------------------------------------------------------------------------------------------------------------|
| Category:    | 'Lead' - Britain's                                                                                                                                     |
| Description: | 535 Land-girl. Pre-1939 issue only. Walking. In belted tunic and conical hat. Cream tunic and shorts. Qty. 2. One less good than the other. Price each |