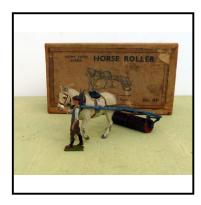

**Price (£):** 45.00

| Ref No:      | 4.313B                                                                                                                                                                                                                                                           |
|--------------|------------------------------------------------------------------------------------------------------------------------------------------------------------------------------------------------------------------------------------------------------------------|
| Category:    | Britain's Farm & Country Models                                                                                                                                                                                                                                  |
| Description: | 9F Single Horse-drawn Roller. Light blue roller frame and shafts, 2-section<br>brown roller with red ends. Bay horse having saddle. With walking stable-lad in<br>blue waistcoat, white shirt, black trousers. Excellent condition. In original lift-lid<br>box. |