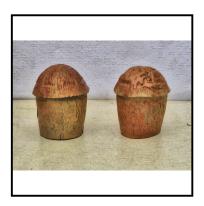

**Price (£):** 10.00

| Ref No:      | 4.361                                                          |
|--------------|----------------------------------------------------------------|
| Category:    | 'Lead' - Britain's                                             |
| Description: | 575 Dovecote on pillar, round white cote with red peaked roof. |
|              |                                                                |
|              |                                                                |

#### **Price (£):** 8.00

| Ref No:      | 4.362                                                                                                                    |
|--------------|--------------------------------------------------------------------------------------------------------------------------|
| Category:    | Lead' - Britain's                                                                                                        |
| Description: | 575 Dovecote. red or straw-coloured coned roof, tall white or brown pillar, origi-<br>nal non-textured grass-green base. |