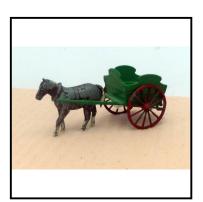

| Ref No:      | 4.308RB                                                                                                                                                                                                          |
|--------------|------------------------------------------------------------------------------------------------------------------------------------------------------------------------------------------------------------------|
| Category:    | Britain's Farm & Country Models                                                                                                                                                                                  |
| Description: | 4f Single-Horse-drawn Tumbrel Cart. Bright green body with red detail and red spoked wheels. Composition 'Bay' horse with brown and gold harness. With brown extension ladders. Nicely restored. In replica box. |