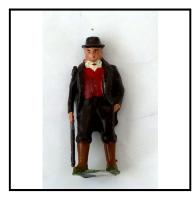

| Ref No:      | 4.325                                                                                               |
|--------------|-----------------------------------------------------------------------------------------------------|
| Category:    | 'Lead' - Britain's                                                                                  |
| Description: | 501 Farmer, brown jacket, trousers and hat, red waistcoat, carrying stick on mov-<br>ing right arm. |
|              |                                                                                                     |