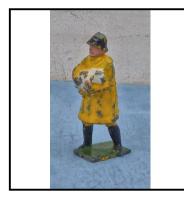

**Price (£):** 6.50

Price (£):

Price (£):

Price (£):

5.00

9.00

| Ref No:      | 4.364                                                                                              |
|--------------|----------------------------------------------------------------------------------------------------|
| Category:    | 'Lead' - Britain's                                                                                 |
| Description: | 577 Shepherd, with beard, in mustard-yellow smock, red 'kerchief, lacks moving right arm and whip. |