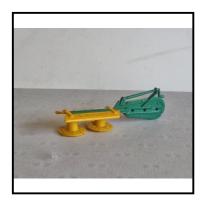

**Price (£):** 25.00

| Ref No:      | 4.386                                                                                                                                                        |
|--------------|--------------------------------------------------------------------------------------------------------------------------------------------------------------|
| Category:    | 'Lead' - Britain's                                                                                                                                           |
| Description: | 142F General-purpose Plough, with Plough-man. Grey plough, with red edge detail. Repair to one handle. Currently lacks horse and traces - these to be added. |