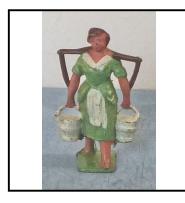

**Price (£):** 7.50

| Ref No:      | 4.344                                                                                                               |
|--------------|---------------------------------------------------------------------------------------------------------------------|
| Category:    | 'Lead' - Britain's                                                                                                  |
| Description: | 531 Milk-Maid, pink dress, white collar, milk pail with handle on head, steadied by left hand, right hand at waist. |