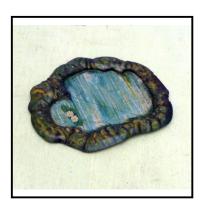

| Price (£) | : | 15.00 |
|-----------|---|-------|
|           |   |       |

Price (£):

45.00

| Ref No:      | 4.379                                                                                                                                |
|--------------|--------------------------------------------------------------------------------------------------------------------------------------|
| Category:    | 'Lead' - Britain's                                                                                                                   |
| Description: | 635 Garden or Farmyard Pond. Tinplate pressing, with raised grass-green border. Excellent condition. Catalogued in 'Ramsay' at £150. |