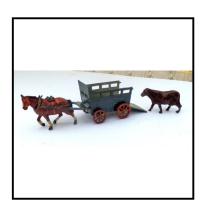

**Price (£):** 25.00

Price (£):

55.00

45.00

| Ref No:      | 4.309                                                                                                                                                                                                 |
|--------------|-------------------------------------------------------------------------------------------------------------------------------------------------------------------------------------------------------|
| Category:    | Britain's Farm & Country Models                                                                                                                                                                       |
| Description: | 5F Farm Waggon, double-horse-drawn, 2 axle Waggon, 2 Chestnut horses (both with saddle), waggon having grass-green body and shafts, with red detail, red spoked wheels. With 505 Carter holding whip. |