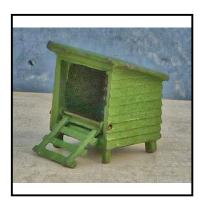

| Ref No:      | 4.359                                                                                                                       |
|--------------|-----------------------------------------------------------------------------------------------------------------------------|
| Category:    | 'Lead' - Britain's                                                                                                          |
| Description: | 569 (or 5015) Dog Kennel, brown sides, green roof. With 572 Sitting Dog or Hill 254 Bull-dog, or 513 Collie Dog. Price each |
| Price (£):   | 11.00                                                                                                                       |