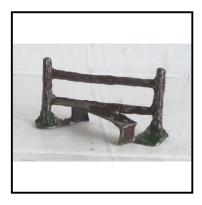

| Ref No:      | 4.365                                                                               |
|--------------|-------------------------------------------------------------------------------------|
| Category:    | 'Lead' - Britain's                                                                  |
| Description: | 581 Rustic Stile, brown, with high side-posts and green hedge section at each side. |