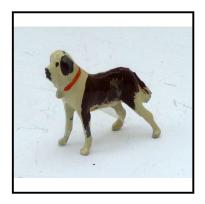

| Ref No:      | 4.363                                                 |
|--------------|-------------------------------------------------------|
| Category:    | 'Lead' - Britain's                                    |
| Description: | 576 Dog, St. Bernard, large, white with brown patches |
|              |                                                       |