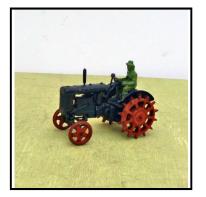

0.00                                                                                                                                                                                                                                                                                                                                 |

December 2023



| Ref No:      | 4.401B                                                                                   |
|--------------|------------------------------------------------------------------------------------------|
| Category:    | Britain's - Other castings                                                               |
| Description: | 40B Picture Pack - Mounted Bedouin Arab Tribesman Desert Warrior, Mint, In original pack |

**Price (£):** 22.50



| Ref No:      | 4.402                                                                   |
|--------------|-------------------------------------------------------------------------|
| Category:    |                                                                         |
| Description: | for Britain's Diecast (Tractors, Lorries, etc) see main Diecast listing |
|              |                                                                         |
|              |                                                                         |

#### Price (£):



| Ref No:      | 4.406                                                                                                                                                         |
|--------------|---------------------------------------