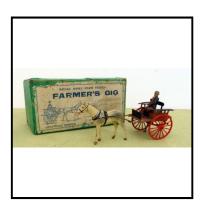

| Ref No:      | 4.318B                                                                                                                                                                                                                       |
|--------------|------------------------------------------------------------------------------------------------------------------------------------------------------------------------------------------------------------------------------|
| Category:    | 'Lead' - Britain's                                                                                                                                                                                                           |
| Description: | 20F Horse-drawn 1-axle Farmer's Gig. Light brown gig with red spoked wheels, black seat and splash-boards, hinged tail-board. Bay horse. With farmer, having moving left-arm. Excellent condition. In original lift-lid box. |