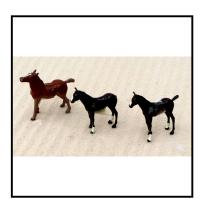

| Ref No:      | 4.376                                                                                                                                                                             |
|--------------|-----------------------------------------------------------------------------------------------------------------------------------------------------------------------------------|
| Category:    | 'Lead' - Britain's                                                                                                                                                                |
| Description: | 602 Foal, chestnut (red-brown), white snout, 2 white leg bands, tail protruding (one curled, one tufted), standing. Qty. 2, plus another with tail broken. Price each if complete |
| Price (£):   | 5.00                                                                                                                                                                              |