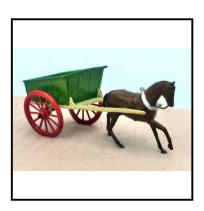

| Ref No:      | 4.320.                                                                                                                                                      |
|--------------|-------------------------------------------------------------------------------------------------------------------------------------------------------------|
| Category:    | 'Lead' - Britain's                                                                                                                                          |
| Description: | 40F Single Horse-drawn 1-axle Farm Cart, green body with cream shafts, smaller red-spoked wheels, mid-chestnut-brown horse 'stepping'. Excellent condition. |

**Price (£):** 35.00

Price (£):

Price (£):

20.00

20.00

| Ref No:      | 4.321                                                                                                                        |
|--------------|------------------------------------------------------------------------------------------------------------------------------|
| Category:    | 'Lead' - Britain's                                                                                                           |
| Description: | 40F Single-horse-drawn Small Farm Cart. Blue cart body with grey shafts and red wheels, chestnut horse. Excellent condition. |