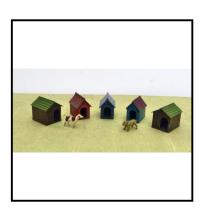

| Ref No:      | 4.359                                                                                                                       |
|--------------|-----------------------------------------------------------------------------------------------------------------------------|
| Category:    | 'Lead' - Britain's                                                                                                          |
| Description: | 569 (or 5015) Dog Kennel, brown sides, green roof. With 572 Sitting Dog or Hill 254 Bull-dog, or 513 Collie Dog. Price each |
| Price (£):   | 11.00                                                                                                                       |