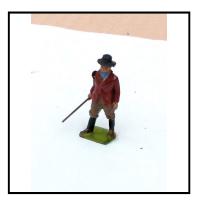

| Ref No:      | 4.325                                                                                               |
|--------------|-----------------------------------------------------------------------------------------------------|
| Category:    | 'Lead' - Britain's                                                                                  |
| Description: | 501 Farmer, brown jacket, trousers and hat, red waistcoat, carrying stick on mov-<br>ing right arm. |
|              |                                                                                                     |

| Price (£): | 8.50 |
|------------|------|
|------------|------|

12.50

| Ref No:      | 4.326                                                                                                                            |
|--------------|----------------------------------------------------------------------------------------------------------------------------------|
| Category:    | 'Lead' - Britain's                                                                                                               |
| Description: | 501 Farmer, with moving right arm holding stick (stick shortened). Brown jacket, red waistcoat, pork-pie hat. Qty. 2. Price each |
| Price (£):   | 7.50                                                                                                                             |