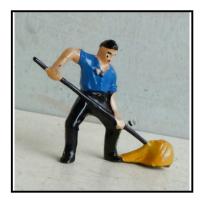

| Ref No:      | 4.383                                                                                                                                                  |
|--------------|--------------------------------------------------------------------------------------------------------------------------------------------------------|
| Category:    | 'Lead' - Britain's                                                                                                                                     |
| Description: | 715 Gardener pulling Garden Roller. Man in blue waistcoat and cap, grey trousers, black boots. Roller has green shafts with red ends to roller barrel. |