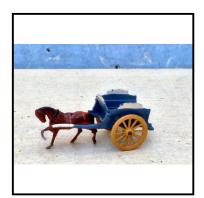

| TTM. |  |
|------|--|
|      |  |

| Ref No:      | 4.322                                                                                                                                                                                                                                                                                     |
|--------------|-------------------------------------------------------------------------------------------------------------------------------------------------------------------------------------------------------------------------------------------------------------------------------------------|
| Category:    | 'Lead' - Britain's                                                                                                                                                                                                                                                                        |
| Description: | 45F Single Horse-drawn 1-axle Milk Float, latter having turquoise-blue body and shafts, with nameboard over wheels and over front panel, step at rear, fine 16-spoke red wheels, mid-chestnut-brown horse 'stepping'. Small area of paint loss within the body of the float. Without box. |

| Ref No:      | 4.322                                                                                                                                                                                                                |
|--------------|----------------------------------------------------------------------------------------------------------------------------------------------------------------------------------------------------------------------|
| Category:    | 'Lead' - Britain's                                                                                                                                                                                                   |
| Description: | 45F Single-horse-drawn 1-axle Milk Float, latter having green body (possibly repainted) with name-board over wheels and on front panel, step at rear, red 12-spoke wheels, chestnut horse, some paint loss on horse. |
| Price (£):   | 37.50                                                                                                                                                                                                                |