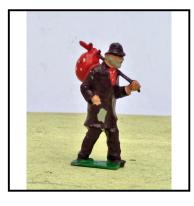

| Ref No:      | 4.325                                                                                               |
|--------------|-----------------------------------------------------------------------------------------------------|
| Category:    | 'Lead' - Britain's                                                                                  |
| Description: | 501 Farmer, brown jacket, trousers and hat, red waistcoat, carrying stick on mov-<br>ing right arm. |
|              |                                                                                                     |

| Price (£): | 8.50 |
|------------|------|
|------------|------|

12.50

| Ref No:      | 4.326                                                                                                                            |
|--------------|----------------------------------------------------------------------------------------------------------------------------------|
| Category:    | 'Lead' - Britain's                                                                                                               |
| Description: | 501 Farmer, with moving right arm holding stick (stick shortened). Brown jacket, red waistcoat, pork-pie hat. Qty. 2. Price each |
| Price (£):   | 7.50                                                                                                                             |