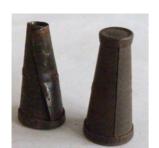

Picture Unavailable

Ref No: 1.186

**Category: Hornby small Accessories** 

**Description:** Watchman's Hut, blue with red roof. With poker and shovel. Lacks brazier.

Fair/good condition. Tool hooks intact.