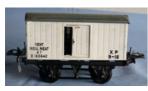

sliding doors on black base, grey roof. Excellent condition. Worthy of a box

Price (£): 35.00

**Category:** Hornby post-war Freight Stock

1.107B

Post-war No. 1 2-axle Tank Wagon 'Shell Lubricating Oil'. Chrome yellow on **Description:** 