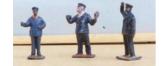

Ref No:

**Category:** 

1.201

**Description:** Guard (Conductor) with Flag raised in right hand

**Superbly restored Hornby figures** 

Price (£): 10.00

**Ref No:** 1.202

**Category:** Superbly restored Hornby figures

**Description:** Guard (Conductor) blowing whistle and with Flag

**Price (£):** 10.00

**Ref No:** 1.206

Category: Hornby 0-gauge Track - tinplate

**Description:** Straight Rail, 3-rail. Requires cleaning. Numerous available