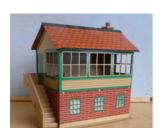

Price (£): 55.00

Ref No: 1.143

**Category: Hornby 0-gauge Accessories** 

**Description:** No. 2E Signal Cabin (with external steps, chimney, hinged roof and interior light). Pre-war issue. Blue-tiled roof. Good condition. Open base for use with

Lever Frame.

Price (£): 70.00

Ref No:

**Category:** 

1.144

**Description:** No. 2 Signal Cabin (with external steps and chimney). Pre-war issue with hinged roof. Pastel colours. Light brown window frames. Green roof. Hinged rear panel