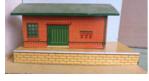

Price (£): 395.00

**Ref No:** 1.142

**Category:** Hornby 0-gauge Accessories

**Description:** Post-war No. 1 Goods Platform, Red brickwork on cream platform, with green-

tiled roof. No lettering on walls. Fixed doors. Excellent condition