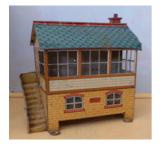

and rear roof. Chimney and steps intact. 2 small holes drilled in rear hinged

wall. Otherwise good

Hornby 0-gauge Accessories

Price (£): 35.00

**Ref No:** 1.145

Category: Hornby 0-gauge Accessories

Description: No. 2 Signal Cabin (with external steps and chimney). Post-war. Orange-tiled

roof. Excellent condition

**Price (£):** 30.00

**Ref No:** 1.146

Category: Hornby 0-gauge Accessories

**Description:** Pre-war Platelayer's Hut. Plank-effect door which is hinged. Good

Price (£): SOLD

Ref No: