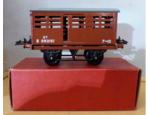

No. 1 2-axle Cattle Wagon, grey/green, lettered 'L.M.S.' in small gold lettering. **Description:** 

RAF blue sliding doors, resprayed blue roof. Automatic couplings. 1930s frames.

Fair/good

Price (£): 21.00

**Category:** Hornby pre-war Goods Wagons

No. 1 2-axle Cattle Wagon, grey, with N.E. in small gold lettering at corner, sliding door each side, white roof, 1930s frames, automatic couplings. Excellent **Description:** 

condition

1.58

Price (£): 22.00

Ref No:

**Category:** Hornby pre-war Goods Wagons

1.59

**Description:** No. 1 2-axle Cattle Wagon, over painted light grey with grey roof. Black 1930s

under frame. Sliding door each side.