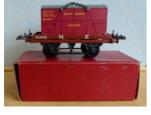

Tender Locomotive, red, No. 6161, two 5-plank Open Wagons, green, (with hook and bar couplings), oval of 9-inch radius track. In original box with documents

(guarantee slip dated April 1951). Immaculate condition.

Price (£): SOLD

**Ref No:** 1.03B

Category: Hornby 0-gauge Train Sets

Description: Hornby post-war clockwork Type M-0 Goods Set. Comprising non-reversing

locomotive, green No.2595, two 5-plank Open Wagons, red, (with hook and bar couplings), oval of 9-inch radius track. In original box, with inner packing card