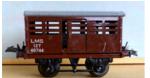

No. 1 2-axle Cattle Wagon, grey/green, lettered 'L.M.S.' in small gold lettering. **Description:** 

RAF blue sliding doors, resprayed blue roof. Automatic couplings. 1930s frames.

Fair/good

Price (£): 21.00