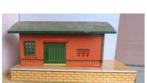

Price (£): 395.00

**Ref No:** 1.142

**Category:** Hornby 0-gauge Accessories

**Description:** Post-war No. 1 Goods Platform, Red brickwork on cream platform, with green-

tiled roof. No lettering on walls. Fixed doors. Excellent condition