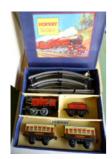

Picture Unavailable

**Ref No:** 1.01B

Category: Hornby 0-gauge Train Sets

**Description:** Hornby post-war clockwork MO Passenger Set, comprising M0 non-reversing 0-

4-0 Tender Locomotive, red No. 6161, two Pullman Coaches 'Joan' and 'Zena', (with hook and bar couplings), oval of 9-inch radius track. In original box with

documents (guarantee slip dated April 1951). Immaculate condition.

**Price (£):** 65.00

**Ref No:** 1.02B

Category: Hornby 0-gauge Train Sets

**Description:** Hornby post-war clockwork M0 Goods Set, comprising M0 non-reversing 0-4-0