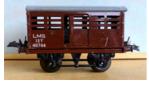

**Category:** Hornby pre-war Goods Wagons

No. 1 2-axle Cattle Wagon, grey, with N.E. in small gold lettering at corner, sliding door each side, white roof, 1930s frames, automatic couplings. Excellent **Description:** 

condition

1.58

Price (£): 22.00

Ref No:

**Category:** Hornby pre-war Goods Wagons

1.59

**Description:** No. 1 2-axle Cattle Wagon, over painted light grey with grey roof. Black 1930s

under frame. Sliding door each side.