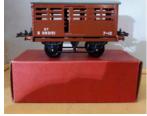

No. 1 2-axle Cattle Wagon, grey/green, lettered 'L.M.S.' in small gold lettering. **Description:** 

RAF blue sliding doors, resprayed blue roof. Automatic couplings. 1930s frames.

Fair/good

Price (£): 21.00

**Category:** Hornby pre-war Goods Wagons

No. 1 2-axle Cattle Wagon, grey, with N.E. in small gold lettering at corner, sliding door each side, white roof, 1930s frames, automatic couplings. Excellent **Description:** 

condition

1.58

Price (£): 22.00

Ref No:

**Category:** Hornby pre-war Goods Wagons

1.59

**Description:** No. 1 2-axle Cattle Wagon, over painted light grey with grey roof. Black 1930s

under frame. Sliding door each side.