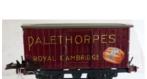

**Description:** Private-owner Van 'Palethorpe's Sausages', with sliding door each side. Crimson-

lake, with resprayed grey/green roof. Good condition.

Price (£): **SOLD** 

Ref No: 1.69

**Category:** Hornby pre-war Goods Wagons