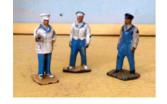

Hornby 0-gauge figures

Price (£): 8.00

Ref No:

1.192

**Category:** 

Hornby 0-gauge figures

**Description:** 

Various Railway and Engineering Staff – a selection - please enquire

Price (£):

Each

5.00 - 9.00

**Ref No:** 

1.193

Category:

Hornby 0-gauge figures

**Description:** 

Passenger and Lineside Figures - Train and Hotel Staff, in white tunic, blue trou-

sers. Various.

Price (£):

Each 7.00

Ref No:

1.194

**Category:** 

Hornby 0-gauge figures