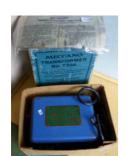

**Price (£):** 5.00

Ref No: 1.246B

**Category:** Hornby 0-gauge electrical

Hornby Transformer Type T20A. With 3 outputs: 0-20v. controlled by lever, 20v. steady, and 3.5v. steady. Re-wired and P.A. tested. In original box. **Description:** 