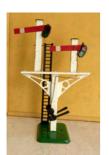

Price (£): 25.00

Ref No:

**Category:** 

1.152B

**Description:** Post-war No. 2 Junction Signal, lower-quadrant semaphore arms 'Home'. Excel-

lent condition. Boxed

Hornby 0-gauge Accessories

Price (£): 45.00

Ref No: 1.153

**Category:** Hornby 0-gauge Accessories

Post-war No. 2 Junction Signal, lower-quadrant semaphore arms 'Home' . With **Description:** 

ladder. Good

Price (£): 28.00

Ref No: 1.154B

**Category:** Hornby 0-gauge Accessories