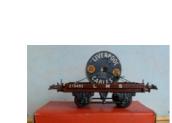

Attractive piece. Good condition

Price (£): 22.00

Ref No: 1.51

**Category:** Hornby pre-war Goods Wagons

No. 2 bogie Trolley ('Well') Wagon. Red with black bogies, green bolsters No **Description:** 

company lettering. Long-shank automatic couplings. Good