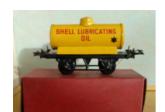

sliding doors on black base, grey roof. Excellent condition. Worthy of a box

Price (£): 35.00

**Category:** Hornby post-war Freight Stock

1.107B

Post-war No. 1 2-axle Tank Wagon 'Shell Lubricating Oil'. Chrome yellow on **Description:** 

black base. Very small re-touched well-matched spots. Boxed.

Price (£): **SOLD** 

**Ref No:** 1.108B

Category: Hornby post-war Freight Stock

Description: Post-war No. 1 2-axle Petrol Tank Wagon 'Esso', silver with black lettering/