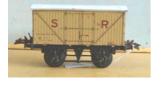

No. 0 Refrigerator Van 'S.R.', buff, with resprayed white roof. Good condition,

with slight corrosion blemishes. Automatic couplings.

Price (£): 80.00

**Ref No:** 1.68

**Category:** Hornby pre-war Goods Wagons