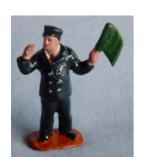

**Description:** Guard (Conductor) blowing whistle and with Flag

**Price (£):** 10.00

**Ref No:** 1.206

Category: Hornby 0-gauge Track - tinplate

**Description:** Straight Rail, 3-rail. Requires cleaning. Numerous available