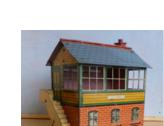

Price (£): 55.00

Ref No: 1.143

**Category: Hornby 0-gauge Accessories** 

**Description:** No. 2E Signal Cabin (with external steps, chimney, hinged roof and interior light). Pre-war issue. Blue-tiled roof. Good condition. Open base for use with

Lever Frame.

Price (£): 70.00

Ref No:

**Category:** 

1.144

**Description:** No. 2 Signal Cabin (with external steps and chimney). Pre-war issue with hinged roof. Pastel colours. Light brown window frames. Green roof. Hinged rear panel