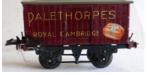

**Description:** Private-owner Van 'Palethorpe's Sausages', with sliding door each side. Crimson-

lake, with resprayed grey/green roof. Good condition.

Price (£): **SOLD** 

Ref No: 1.69

**Category:** Hornby pre-war Goods Wagons