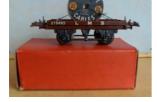

Attractive piece. Good condition

Price (£): 22.00

Ref No: 1.51

**Category:** Hornby pre-war Goods Wagons

No. 2 bogie Trolley ('Well') Wagon. Red with black bogies, green bolsters No **Description:** 

company lettering. Long-shank automatic couplings. Good