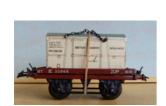

Price (£): 12.00

**Ref No:** 1.60

**Category:** Hornby pre-war Goods Wagons

**Description:** No. 1 2-axle Flat Truck, mid-grey, lettered N.E. in white, with L.N.E.R Door-to-

Door Container load. Both excellent. 1930s. frames, automatic couplings.