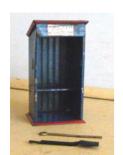

Picture Unavailable

Ref No: 1.186

**Category: Hornby small Accessories** 

**Description:** Watchman's Hut, blue with red roof. With poker and shovel. Lacks brazier.

Fair/good condition. Tool hooks intact.