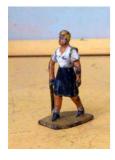

**Description:** 

Passenger and Lineside Figures - Hiker, female. Pre-war issue. Lightly scuffed.

Price (£):

8.00

Ref No: 1.196R

**Category:** Hornby 0-gauge figures

Passenger and Lineside Figures - Cook's Travel Representative. Blue greatcoat, **Description:** 