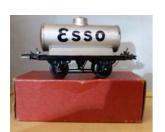

black base. Very small re-touched well-matched spots. Boxed.

Price (£): **SOLD** 

**Ref No:** 1.108B

Category: Hornby post-war Freight Stock

Description: Post-war No. 1 2-axle Petrol Tank Wagon 'Esso', silver with black lettering/

Small faults but remains a good bright example. Boxed.

**Price (£):** 25.00

**Ref No:** 1.109

Category: Hornby post-war Freight Stock

**Description:** Post-war No. 1 2-axle Petrol Tank Wagon 'Esso', silver on black base. Moderate-