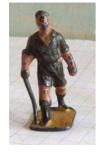

**Description:** 

Passenger and Lineside Figures - Hiker, male. Pre-war issue. Lightly scuffed.

Price (£):

8.00

Ref No:

1.195

Category:

Hornby 0-gauge figures