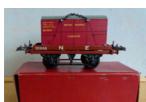

**Category:** Hornby post-war Freight Stock

**Description:** Post-war No. 2 Goods Van, mid-brown sides with small LMS lettering, grey roof. Double hinged doors each side. Excellent condition with slight scuff marks

on one side. Scarce post-war issue.

Price (£): 75.00

Ref No:

Ref No:

**Category:** 

1.102B

**Category: Hornby post-war Freight Stock** 

Post-war No. 1 2-axle Goods Van, N.E. light brown with cream roof. Excellent **Description:** 