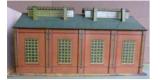

No. E2E Engine Shed. The 'top-of-the-range' version, double length, with double 3-rail track, double opening doors at each end, Operative electric lamp within.

All chimneys and ventilators intact. Good condition.