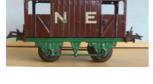

**Description:** 2-axle Goods Brake Van, mid-brown, large-lettered 'N.E. in white, on 1930s

green under frame, cream roof, automatic couplings. Good other than slightly

chipped roof.

Price (£): 17.00

Ref No: 1.70B