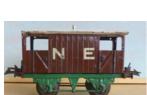

**Category:** Hornby pre-war Goods Wagons

No. 1 2-axle Cattle Wagon, grey, with N.E. in small gold lettering at corner, sliding door each side, white roof, 1930s frames, automatic couplings. Excellent **Description:** 

condition

1.58

Price (£): 22.00

Ref No:

**Category:** Hornby pre-war Goods Wagons

1.59

**Description:** No. 1 2-axle Cattle Wagon, over painted light grey with grey roof. Black 1930s

under frame. Sliding door each side.