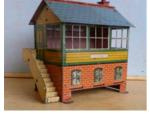

Lever Frame.

Price (£): 70.00

Ref No:

**Category:** 

1.144

**Description:** No. 2 Signal Cabin (with external steps and chimney). Pre-war issue with hinged roof. Pastel colours. Light brown window frames. Green roof. Hinged rear panel

and rear roof. Chimney and steps intact. 2 small holes drilled in rear hinged

wall. Otherwise good

Hornby 0-gauge Accessories

Price (£): 35.00

**Ref No:** 1.145

Category: Hornby 0-gauge Accessories

Description: No. 2 Signal Cabin (with external steps and chimney). Post-war. Orange-tiled